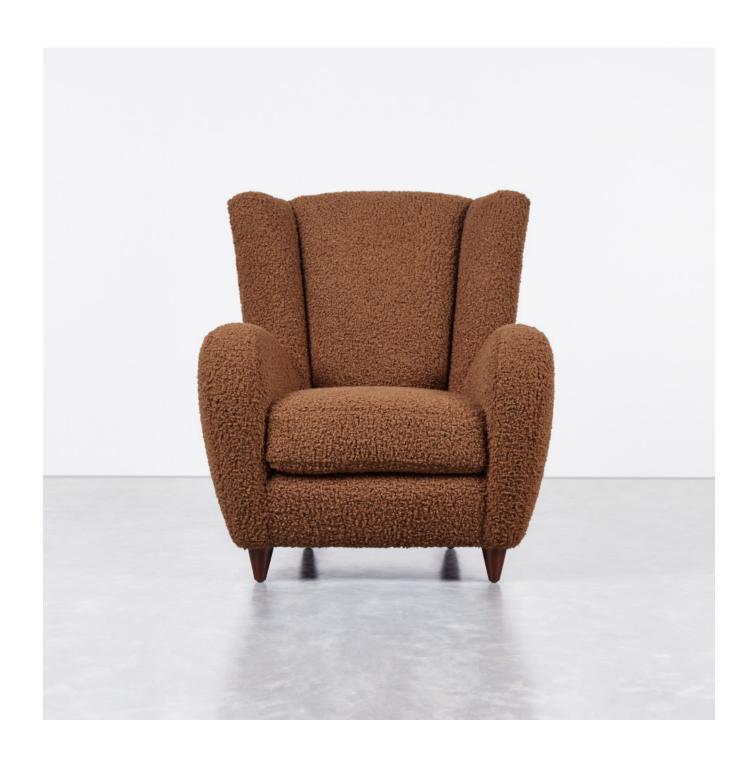

**BUFFA CHAIR** 

# **BUFFA CHAIR**

| Item No.   | Dimensions              | Seat               | Arm Height | Weight |
|------------|-------------------------|--------------------|------------|--------|
| UP-CS-5I-S | 31" W x 33" D x 34.5" H | 17.5" H (to Crown) | 22.5"      | 70 lbs |
| UP-CS-5I-L | 35" W x 37" D x 35.5" H | 17.5" H (to Crown) | 24"        | 80 lbs |

#### Wood Finish Options

Walnut

Oiled Walnut

Saddle

Natural Oak

Midnight

Midnight Gloss

# Upholstery Detail

Cushion: Foam Core with 75/25

Feather/Down Wrap

Double Top Stitch