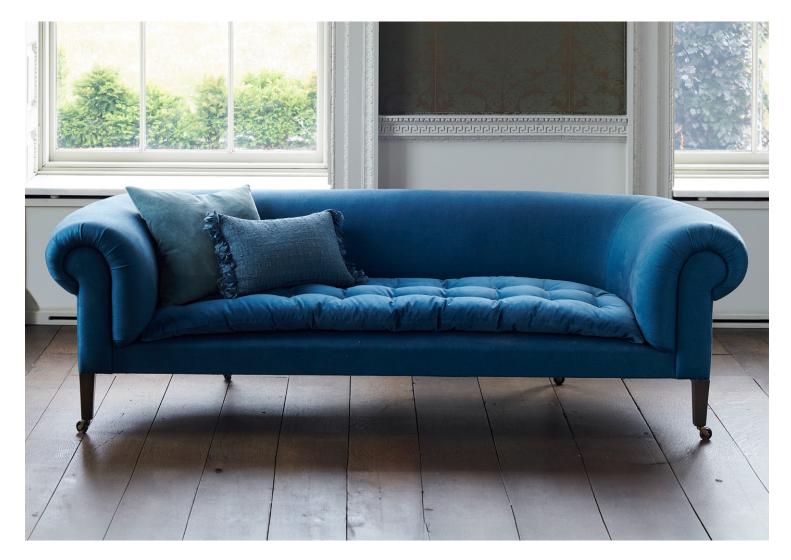

## Gatsby Sofa by OCHRE

*Contemporary* United States

Traditionally upholstered beech frame. Seat cushion with tufted yarn tassel detail for matching fabrics. Brass legs with casters.

Small Dimensions: 87" W x 34" D x 26" H Seat Height: 16" H Weight: 133 lbs Item Number: US-OC-GATSBY-SM

Base/Frame: 9 yards Cushion: 4 yards Based On Plain Fabric, Standard Width: 54" Large Dimensions: 100" W x 34" D x 26" H Seat Height: 16" H Weight: 155 lbs Item Number: US-OC-GATSBY-LG

Base/Frame: 9 ½ yards Cushion: 4 ½ yards Based on Plain Fabric, Standard Width: 54"

Linen and Velvet Options: Rust, Peach, Jade, or Peacock

Price Upon Request

111 Rhode Island Street, Suite 1 San Francisco, CA 94103 P. 415 241 9300
100 N Robertson Blvd, Los Angeles, CA 90048 P. 323 825 5880
E. info@coupdetatsf COUPDETATSF.COM