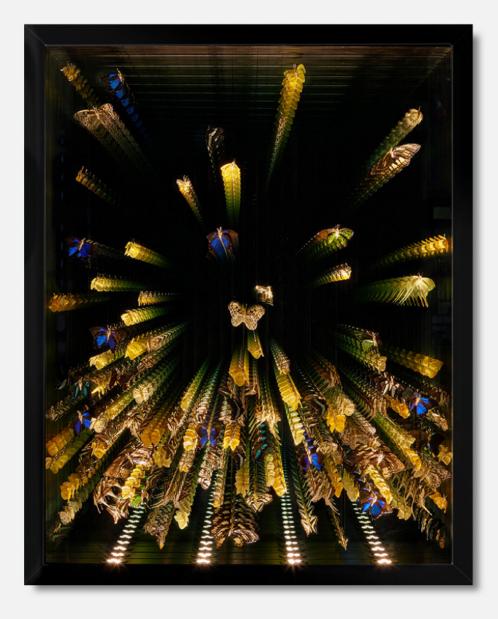

## BY JOCELYN MARSH **COUP** STUDIO

**INFINITE BUTTERFLIES: SUNRISE** 

## INFINITE BUTTERFLIES: SUNRISE by Jocelyn Marsh

| Item No.                 | Dimensions                            | Weight                                                                                 |
|--------------------------|---------------------------------------|----------------------------------------------------------------------------------------|
| PM-CS-I5S                | 50" W x 5.5" D x 62" H                | 150 lbs                                                                                |
|                          |                                       |                                                                                        |
| Butterfly Finish Options | Lamping (Included)                    | Lead Time                                                                              |
| Gold                     | Dimmable I2 V LED, 2700K              | 16 - 18 Weeks                                                                          |
| Rose Gold                | Electronic Dimmable Driver            |                                                                                        |
| Silver                   |                                       |                                                                                        |
|                          |                                       |                                                                                        |
| Frame Finish Options     | Aura Crystal Detail (Optional)        | Additional Info                                                                        |
| Midnight Satin           | Available upon request.(15% Upcharge) | Custom sizes and finishes available.                                                   |
| Midnight Gloss           |                                       | Hand-strung butterflies made from<br>real butterfly wings and plated<br>bronze bodies. |
|                          |                                       | Each one-of-a-kind piece is                                                            |