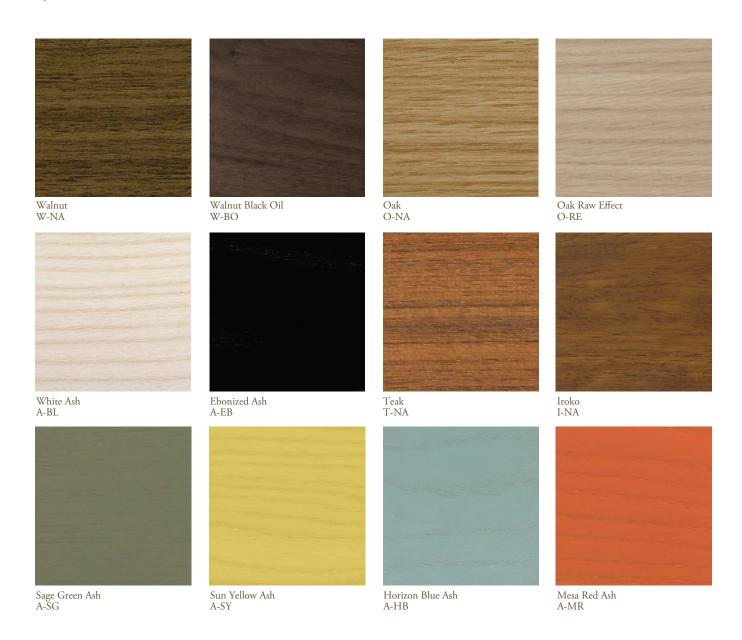

### Wood by BassamFellows

#### **LEATHER DESKS**

| DESCRIPTION                                                       |                                                                                                                                                                                                                                   | WEIGHT    | DIMENSIONS                          | CODE                                      |                     |
|-------------------------------------------------------------------|-----------------------------------------------------------------------------------------------------------------------------------------------------------------------------------------------------------------------------------|-----------|-------------------------------------|-------------------------------------------|---------------------|
|                                                                   |                                                                                                                                                                                                                                   | 258 lbs   | W 71 5/8"<br>D 33 1/2"<br>H 28 3/8" | CB-311-A<br>CB-311-O<br>CB-311-W          |                     |
| CB-311<br>Leather Desk                                            |                                                                                                                                                                                                                                   |           |                                     |                                           |                     |
|                                                                   |                                                                                                                                                                                                                                   | 194.9 lbs | W 47 1/4"<br>D 29 1/2"<br>H 28 3/8" | CB-311P-A<br>CB-311P-O<br>CB-311P-W       |                     |
| CB-311P<br>Leather Desk Petit                                     |                                                                                                                                                                                                                                   |           |                                     |                                           |                     |
|                                                                   |                                                                                                                                                                                                                                   | 140 lbs   | W 35 3/8"<br>D 35 3/8"<br>H 28 3/8" | CB-311-90-A<br>CB-311-90-O<br>CB-311-90-W |                     |
| CB-311-90<br>Leather Games Table                                  |                                                                                                                                                                                                                                   |           |                                     |                                           |                     |
| WOOD TYPES:<br>Solid Ash (A)<br>Solid Oak (O)<br>Solid Walnut (W) | WOOD FINISHES:  Ebonized black lacquer on Ash (EB) or bleached, white pigment, matte acrylic on Ash (BL). Raw effect lacquer on Oak (RE). Hand rubbed natural oil on Oak or Walnut (NA), or hand rubbed black oil on Walnut (BO). |           |                                     |                                           | LEATHER:  A Surface |

#### **LEATHER TABLES**

| DESCRIPTION                                        |                                                                                                                                                                                                                   | WEIGHT    | DIMENSIONS                      | CODE                                         |              |
|----------------------------------------------------|-------------------------------------------------------------------------------------------------------------------------------------------------------------------------------------------------------------------|-----------|---------------------------------|----------------------------------------------|--------------|
|                                                    |                                                                                                                                                                                                                   | 140 lbs   | W 35 3/8"<br>D 35 3/8"<br>H 27" | CB-312-90-A<br>CB-312-90-O<br>CB-312-90-W    |              |
| CB-312-90<br>Leather Table Square                  |                                                                                                                                                                                                                   |           |                                 |                                              |              |
|                                                    |                                                                                                                                                                                                                   | 242.5 lbs | W 47 1/4"<br>D 47 1/4"<br>H 27" | CB-312-120-A<br>CB-312-120-O<br>CB-312-120-W |              |
| CB-312-120<br>Leather Table Square                 |                                                                                                                                                                                                                   |           |                                 |                                              |              |
| WOOD TYPES:                                        | WOOD FINISHES:                                                                                                                                                                                                    |           |                                 |                                              | LEATHER:     |
| Solid Ash (A)<br>Solid Oak (O)<br>Solid Walnut (W) | Ebonized black lacquer on Ash (EB) or bleached, white pigment, matte acrylic on Ash (BL). Raw effect lacquer on Oak (RE). Hand rubbed natural oil on Oak or Walnut (NA), or hand rubbed black oil on Walnut (BO). |           |                                 |                                              | A<br>Surface |