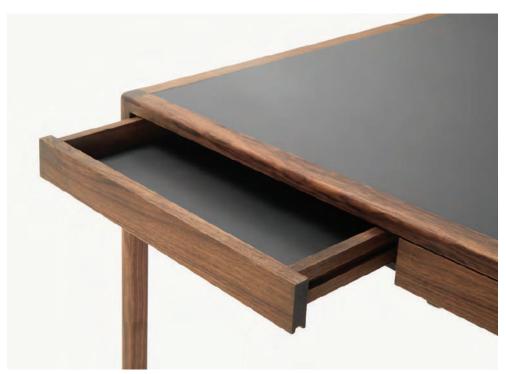

# Leather Desks by BassamFellows

Contemporary Italy

The writing desk is a classic furniture staple that marries beauty with functionality. Through proportion and engineering, BassamFellows has reimagined this time-honored piece, producing a sensuous status symbol for the ultimate sophisticate. Created in tandem with the BassamFellows Daybed, the Leather Desk is the ultimate expression of functional luxury. Structurally, the desk has a striking, slim silhouette, with each leg and corner joint dowelled eight times to provide strength despite the thin proportion. This creates a sense of levity, when contrasted against the desk's solid wood construction. Legs, side members, and structural spans are reduced to their essence and carefully considered in relationship to each other. The absolute purity of form masks the true genius of the desk's function. Three slim drawers, nearly imperceptible to the eye, are cut away from the structure allowing the user to keep the desktop clear when not in use.