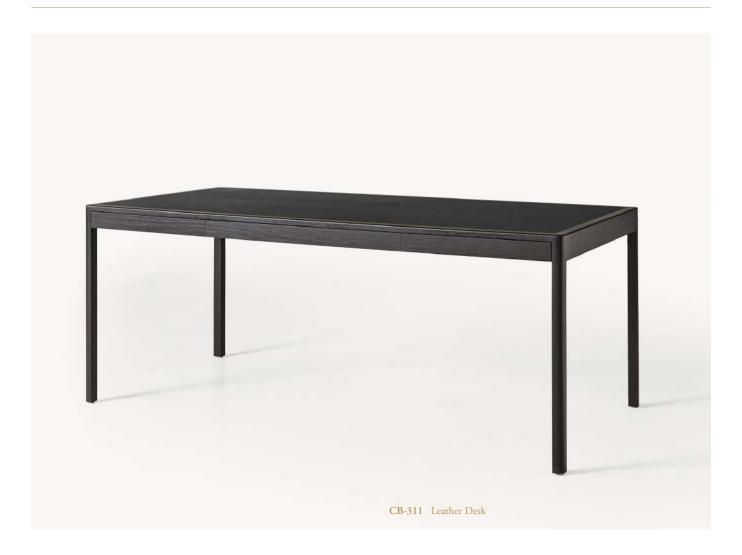

# Leather Desks by BassamFellows

Contemporary Italy

The writing desk is a classic furniture staple that marries beauty with functionality. Through proportion and engineering, BassamFellows has reimagined this time-honored piece, producing a sensuous status symbol for the ultimate sophisticate. Created in tandem with the BassamFellows Daybed, the Leather Desk is the ultimate expression of functional luxury. Structurally, the desk has a striking, slim silhouette, with each leg and corner joint dowelled eight times to provide strength despite the thin proportion. This creates a sense of levity, when contrasted against the desk's solid wood construction. Legs, side members, and structural spans are reduced to their essence and carefully considered in relationship to each other. The absolute purity of form masks the true genius of the desk's function. Three slim drawers, nearly imperceptible to the eye, are cut away from the structure allowing the user to keep the desktop clear when not in use.

CB-311 Leather Desk

CB-311P Leather Desk Petit

CB-311-90 Leather Games Table

CB-312-90 Leather Table Square

CB-312-120 Leather Table Square

#### **LEATHER DESKS**

| DESCRIPTION                                                       |                                                                                                                                                                                                                                   | WEIGHT    | DIMENSIONS                          | CODE                                      |                     |
|-------------------------------------------------------------------|-----------------------------------------------------------------------------------------------------------------------------------------------------------------------------------------------------------------------------------|-----------|-------------------------------------|-------------------------------------------|---------------------|
|                                                                   |                                                                                                                                                                                                                                   | 258 lbs   | W 71 5/8"<br>D 33 1/2"<br>H 28 3/8" | CB-311-A<br>CB-311-O<br>CB-311-W          |                     |
| CB-311<br>Leather Desk                                            |                                                                                                                                                                                                                                   |           |                                     |                                           |                     |
|                                                                   |                                                                                                                                                                                                                                   | 194.9 lbs | W 47 1/4"<br>D 29 1/2"<br>H 28 3/8" | CB-311P-A<br>CB-311P-O<br>CB-311P-W       |                     |
| CB-311P<br>Leather Desk Petit                                     |                                                                                                                                                                                                                                   |           |                                     |                                           |                     |
|                                                                   |                                                                                                                                                                                                                                   | 140 lbs   | W 35 3/8"<br>D 35 3/8"<br>H 28 3/8" | CB-311-90-A<br>CB-311-90-O<br>CB-311-90-W |                     |
| CB-311-90<br>Leather Games Table                                  |                                                                                                                                                                                                                                   |           |                                     |                                           |                     |
| WOOD TYPES:<br>Solid Ash (A)<br>Solid Oak (O)<br>Solid Walnut (W) | WOOD FINISHES:  Ebonized black lacquer on Ash (EB) or bleached, white pigment, matte acrylic on Ash (BL). Raw effect lacquer on Oak (RE). Hand rubbed natural oil on Oak or Walnut (NA), or hand rubbed black oil on Walnut (BO). |           |                                     |                                           | LEATHER:  A Surface |