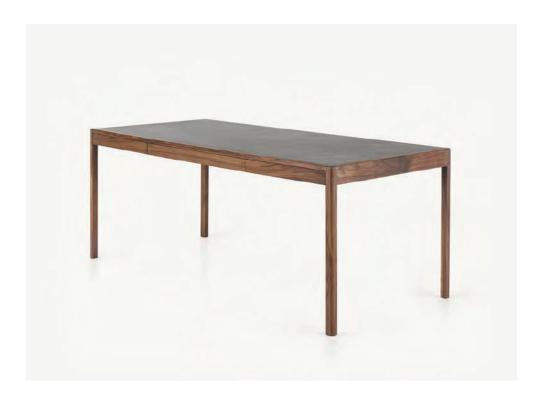

# Leather Desks by BassamFellows

Contemporary Italy

The writing desk is a classic furniture staple that marries beauty with functionality. Through proportion and engineering, BassamFellows has reimagined this time-honored piece, producing a sensuous status symbol for the ultimate sophisticate. Created in tandem with the BassamFellows Daybed, the Leather Desk is the ultimate expression of functional luxury. Structurally, the desk has a striking, slim silhouette, with each leg and corner joint dowelled eight times to provide strength despite the thin proportion. This creates a sense of levity, when contrasted against the desk's solid wood construction. Legs, side members, and structural spans are reduced to their essence and carefully considered in relationship to each other. The absolute purity of form masks the true genius of the desk's function. Three slim drawers, nearly imperceptible to the eye, are cut away from the structure allowing the user to keep the desktop clear when not in use.

CB-311 Leather Desk

CB-311P Leather Desk Petit

CB-311-90 Leather Games Table

CB-312-90 Leather Table Square

CB-312-120 Leather Table Square

#### **LEATHER DESKS**

| DESCRIPTION                                                       |                                                                                                                                                                                                                                   | WEIGHT    | DIMENSIONS                          | CODE                                      |                     |
|-------------------------------------------------------------------|-----------------------------------------------------------------------------------------------------------------------------------------------------------------------------------------------------------------------------------|-----------|-------------------------------------|-------------------------------------------|---------------------|
|                                                                   |                                                                                                                                                                                                                                   | 258 lbs   | W 71 5/8"<br>D 33 1/2"<br>H 28 3/8" | CB-311-A<br>CB-311-O<br>CB-311-W          |                     |
| CB-311<br>Leather Desk                                            |                                                                                                                                                                                                                                   |           |                                     |                                           |                     |
|                                                                   |                                                                                                                                                                                                                                   | 194.9 lbs | W 47 1/4"<br>D 29 1/2"<br>H 28 3/8" | CB-311P-A<br>CB-311P-O<br>CB-311P-W       |                     |
| CB-311P<br>Leather Desk Petit                                     |                                                                                                                                                                                                                                   |           |                                     |                                           |                     |
|                                                                   |                                                                                                                                                                                                                                   | 140 lbs   | W 35 3/8"<br>D 35 3/8"<br>H 28 3/8" | CB-311-90-A<br>CB-311-90-O<br>CB-311-90-W |                     |
| CB-311-90<br>Leather Games Table                                  |                                                                                                                                                                                                                                   |           |                                     |                                           |                     |
| WOOD TYPES:<br>Solid Ash (A)<br>Solid Oak (O)<br>Solid Walnut (W) | WOOD FINISHES:  Ebonized black lacquer on Ash (EB) or bleached, white pigment, matte acrylic on Ash (BL). Raw effect lacquer on Oak (RE). Hand rubbed natural oil on Oak or Walnut (NA), or hand rubbed black oil on Walnut (BO). |           |                                     |                                           | LEATHER:  A Surface |