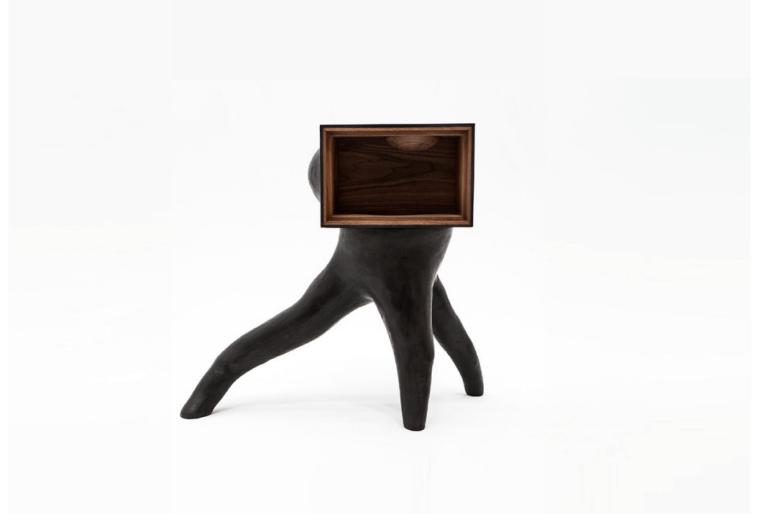

## OUTSIDE IN Sculpture by Patrick Weder

*Contemporary* United States

Patrick Weder's work can be best described as a blend of streamlined architectural elegance with a loose instinctual sculptural refinement. Inspired by naturally occurring forms and by pushing raw materials beyond their practical application, Patrick consistently challenges the traditional boundaries of functional design.

Doing so by developing original sculpting techniques in concrete, and by juxtaposing his organic forms and sculpted concrete elements with his signature clean minimal Swiss aesthetic. Dimensions: 18" W x 36" L x 30" H

Materials: Solid Wood, Steel, Concrete

Item Number: AC-PW-OI-SCLPT

Price Upon Request.

**Please Note:** Due to the handmade nature of Patrick Weder's work, variations in color and texture are to be expected.