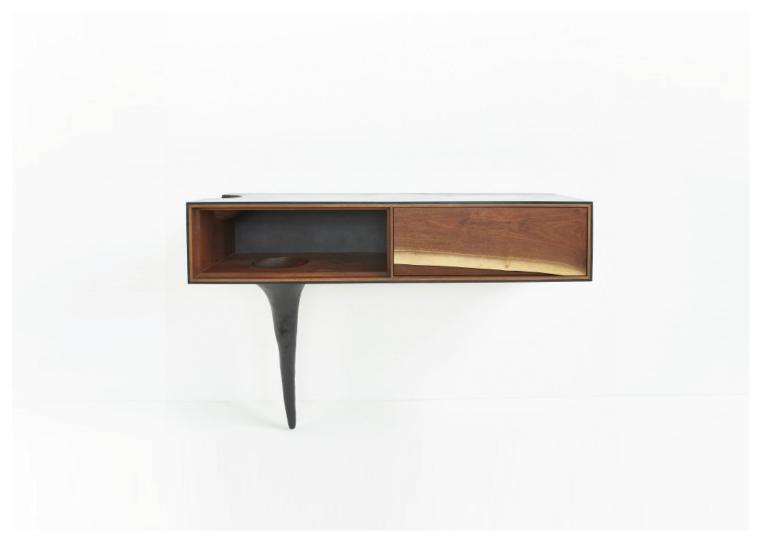

## Outside In Console by Patrick Weder

Contemporary
United States

Patrick Weder's work can be best described as a blend of streamlined architectural elegance with a loose instinctual sculptural refinement. Inspired by naturally occurring forms and by pushing raw materials beyond their practical application, Patrick consistently challenges the traditional boundaries of functional design.

**Please Note:** Due to the handmade nature of Patrick Weder's work, variations in color and texture are to be expected.

Price Upon Request.

**Dimensions:** 15" W x 36-48" D x 32" H

Body 12" H + Base 20" H