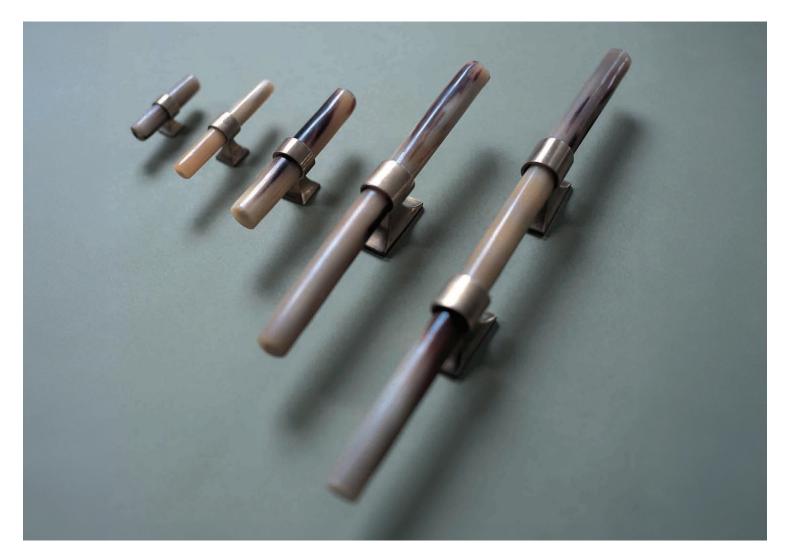

## Pale Horn Handles by OCHRE

*Contemporary* United States

Coloured horn (there will be variances of colour as the horn is a natural product).

## One Knuckle Dimensions:

12" W x 5/8" Dx 1 3/4" H 8" W x 1/2" D x 1 1/2" H 6" W x 1/2" D x 1 1/2" H 4" W x 1/2" D x 1 1/2" H 3" W x 3/8" D x 1 3/8" H 2" W x 3/8" D x 1 3/8" H Two Knuckle Dimensions: 18" W x 5/8" D x 1 3/4" H 12" W x 5/8" D x 1 3/4" H

Metal Options: Bronze, Polished Nickel, or Pewter Knuckle

Price Upon Request

111 Rhode Island Street, Suite 1 San Francisco, CA 94103 P. 415 241 9300 100 N Robertson Blvd, Los Angeles, CA 90048 P. 323 825 5880 E. info@coupdetatsf **COUPDETATSF.COM**