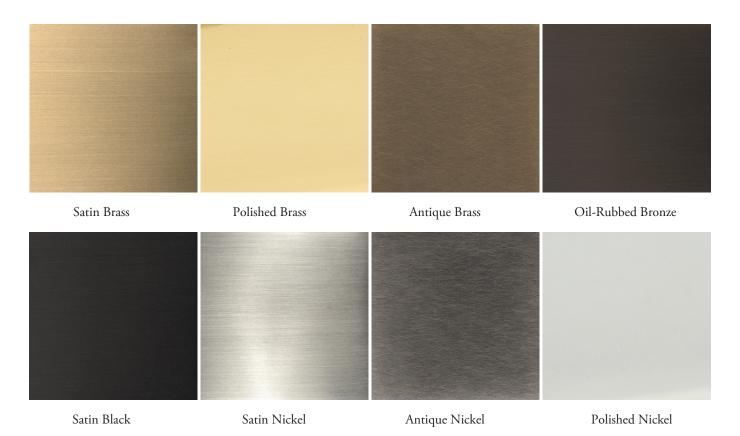

## **COUP** D'ETAT

Pause Chaise Lounge by konekt

Contemporary
United States

Standard Finishes: Satin Brass, Polished Brass

Premium Finishes: Antique Brass\*, Oil-rubbed Bronze\*, Satin Black\*,
Satin Nickel\*, Antique Nickel\* or Polished Nickel\*

\*Polished brass is left unlacquered as a live finish, in order to allow a rich, natural patina to develop over time. Lacquered finish available upon request.