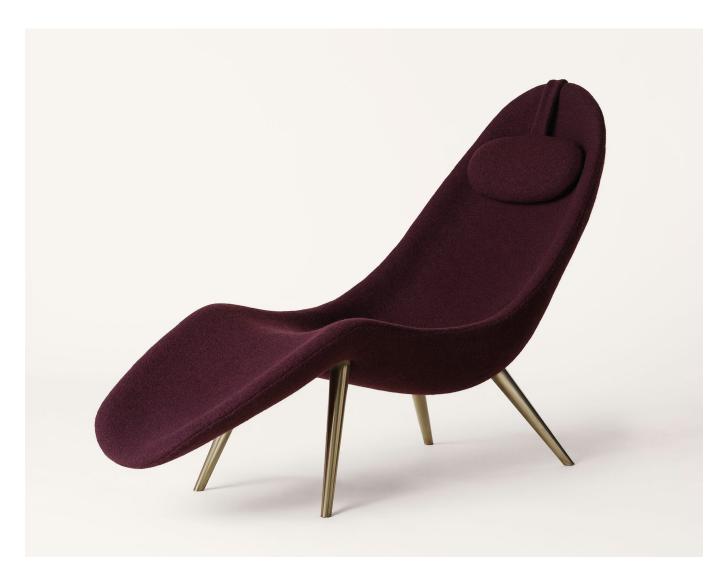

## Pause Chaise Lounge by konekt

Contemporary
United States

Hand-stitched upholstery and machined solid brass legs demonstrate meticulous craftsmanship. Designed to embrace the body, the organic contours of the chaise complement the human form while creating a feeling of lightness. Dimensions: 66"L x 25"W x 41.5"H

Materials: Fiberglass Shell & Brass Legs

Upholstery: Graded-in fabric or COM (6 Yds)