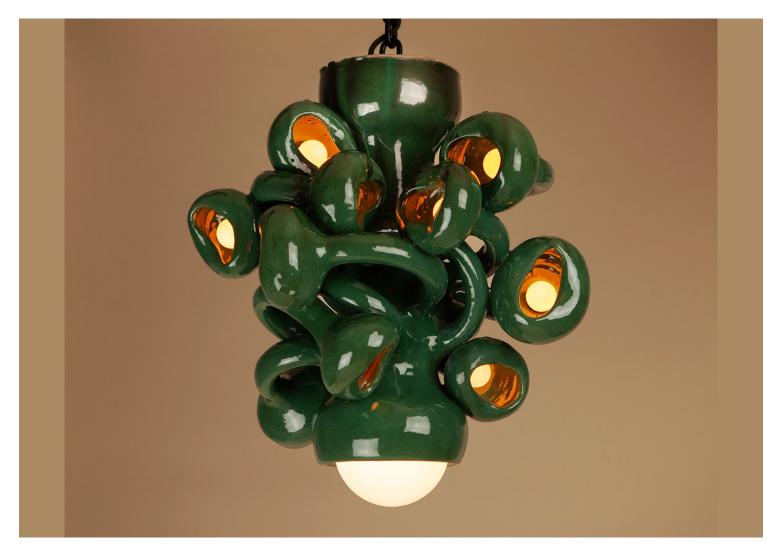

## 10 Bulb Chandelier - Green by Daniel Shapiro

Contemporary
United States

The 10-bulb Chandelier is hand-built in Shapiro's studio and features an illuminated globe at its base surrounded by nine recessed bulbs. Each of the bulb's housings is conceptualized as characters and is sculpted and positioned to create relationships with one another. Upon closer inspection, emotions such as empathy, confusion, loneliness, and jealousy, among others, can be spotted within the sculpture.

The nine lighting housings are lustered with 24k gold, producing a beautiful warm glow that casts light in surprising ways on the surrounding ceiling and walls.

Dimensions: 16" D x 24" H

Materials: Stoneware, Glaze, Gold Luster, Glass and