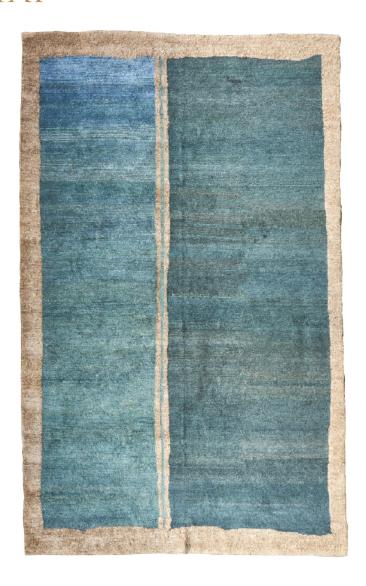

## Aqua Chimes by OCHRE

Contemporary Bengal

Indo-tibetan hand-knotted rug in Gicha Silk, Linen and Hemp.

Dimensions (As Shown): 73" W x 118" L

Custom Sizes Available.

Price Upon Request.

Item Number: OC-RUG-AQUA CHIMES

The Ochre Wild collection consists of handmade, naturally dyed rugs that are made in Bengal using centuries-old techniques. A rich variety of fibers and natural dyes are used for both the Indo-Tibetan and our flat-weave Dhurrie rugs.