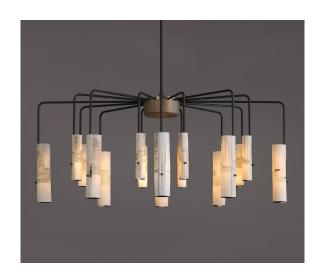

## skram

arak 16-arm chandelier

The arak 16-arm chandelier features individually hand-formed porcelain diffusers supported by blackened aluminum arms and a cast bronze hub. Arak products are a collaboration between skram lead designer jacob marks and north carolina artist mimi logothetis, whose innovations (in the transfer of hand-applied graphics to porcelain forms) are a focus of the exploration. 36 inch aluminum down-trod is standard; longer lengths available. Premium quality, high-efficiency L.E.D. light engines provide outstanding quality and output. All skram lighting products rate at 90+ CRI, 2700k and are UL listed. Additional specifications and details for this product are available in 'downloads' section. Professional installation required. Residential or contract use.

## skram

Q12 width 60.5 / 153 depth 40.5 / 103 height 24.81 / 63

Metal

BAL: Blackened Aluminum