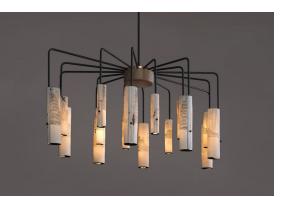

## skram

arak 16-arm chandelier

The arak 16-arm chandelier features individually hand-formed porcelain diffusers supported by blackened aluminum arms and a cast bronze hub. Arak products are a collaboration between skram lead designer jacob marks and north carolina artist mimi logothetis, whose innovations (in the transfer of hand-applied graphics to porcelain forms) are a focus of the exploration. 36 inch aluminum down-trod is standard; longer lengths available. Premium quality, high-efficiency L.E.D. light engines provide outstanding quality and output. All skram lighting products rate at 90+ CRI, 2700k and are UL listed. Additional specifications and details for this product are available in 'downloads' section. Professional installation required. Residential or contract use.

## skram

Q12 width 60.5 / 153 depth 40.5 / 103 height 24.81 / 63

Metal

BAL: Blackened Aluminum