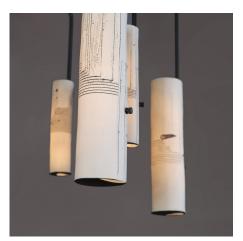

## skram

arak 16-arm chandelier

The arak 16-arm chandelier features individually hand-formed porcelain diffusers supported by blackened aluminum arms and a cast bronze hub. Arak products are a collaboration between skram lead designer jacob marks and north carolina artist mimi logothetis, whose innovations (in the transfer of hand-applied graphics to porcelain forms) are a focus of the exploration. 36 inch aluminum down-trod is standard; longer lengths available. Premium quality, high-efficiency L.E.D. light engines provide outstanding quality and output. All skram lighting products rate at 90+ CRI, 2700k and are UL listed. Additional specifications and details for this product are available in 'downloads' section. Professional installation required. Residential or contract use.

## **Other Materials**

Graphics