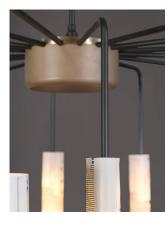

## skram

arak 16-arm chandelier

The arak 16-arm chandelier features individually hand-formed porcelain diffusers supported by blackened aluminum arms and a cast bronze hub. Arak products are a collaboration between skram lead designer jacob marks and north carolina artist mimi logothetis, whose innovations (in the transfer of hand-applied graphics to porcelain forms) are a focus of the exploration. 36 inch aluminum down-trod is standard; longer lengths available. Premium quality, high-efficiency L.E.D. light engines provide outstanding quality and output. All skram lighting products rate at 90+ CRI, 2700k and are UL listed. Additional specifications and details for this product are available in 'downloads' section. Professional installation required. Residential or contract use.

## skram

Q12 width 60.5 / 153 depth 40.5 / 103 height 24.81 / 63

Metal

BAL: Blackened Aluminum