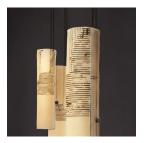

## arak 8-arm chandelier

The arak 8-arm chandelier features individually hand-formed porcelain diffusers supported by blackened aluminum arms and a cast bronze hub. Arak products are a collaboration between skram lead designer jacob marks and north carolina artist mimi logothetis, whose innovations (in the transfer of hand-applied graphics to porcelain forms) are a focus of the exploration. 36 inch aluminum downrod is standard; longer lengths available. Custom configurations available by request. Premium quality, high-efficiency L.E.D. light engines provide outstanding quality and output. All skram lighting products rate at 90+ CRI, 2700k and are UL listed. Additional specifications and details for this product are available in 'downloads' section. Professional installation required. Residential or contract use.

## Other Materials

Graphics