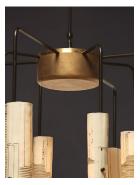

## arak 8-arm chandelier

The arak 8-arm chandelier features individually hand-formed porcelain diffusers supported by blackened aluminum arms and a cast bronze hub. Arak products are a collaboration between skram lead designer jacob marks and north carolina artist mimi logothetis, whose innovations (in the transfer of hand-applied graphics to porcelain forms) are a focus of the exploration. 36 inch aluminum downrod is standard; longer lengths available. Custom configurations available by request. Premium quality, high-efficiency L.E.D. light engines provide outstanding quality and output. All skram lighting products rate at 90+ CRI, 2700k and are UL listed. Additional specifications and details for this product are available in 'downloads' section. Professional installation required. Residential or contract use.

## skram

QII width 36 dia. / 91cm height 24 / 61cm

Metal

BAL: Blackened Aluminum