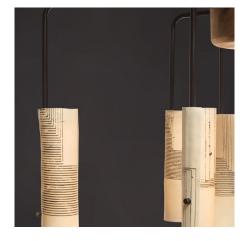

## arak 8-arm chandelier

The arak 8-arm chandelier features individually hand-formed porcelain diffusers supported by blackened aluminum arms and a cast bronze hub. Arak products are a collaboration between skram lead designer jacob marks and north carolina artist mimi logothetis, whose innovations (in the transfer of hand-applied graphics to porcelain forms) are a focus of the exploration. 36 inch aluminum downrod is standard; longer lengths available. Custom configurations available by request. Premium quality, high-efficiency L.E.D. light engines provide outstanding quality and output. All skram lighting products rate at 90+ CRI, 2700k and are UL listed. Additional specifications and details for this product are available in 'downloads' section. Professional installation required. Residential or contract use.

## Other Materials

Graphics