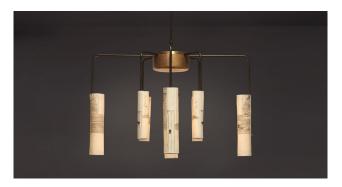

## arak 8-arm chandelier

The arak 8-arm chandelier features individually hand-formed porcelain diffusers supported by blackened aluminum arms and a cast bronze hub. Arak products are a collaboration between skram lead designer jacob marks and north carolina artist mimi logothetis, whose innovations (in the transfer of hand-applied graphics to porcelain forms) are a focus of the exploration. 36 inch aluminum downrod is standard; longer lengths available. Custom configurations available by request. Premium quality, high-efficiency L.E.D. light engines provide outstanding quality and output. All skram lighting products rate at 90+ CRI, 2700k and are UL listed. Additional specifications and details for this product are available in 'downloads' section. Professional installation required. Residential or contract use.

## skram

QII width 36 dia. / 91cm height 24 / 61cm

Metal

BAL: Blackened Aluminum