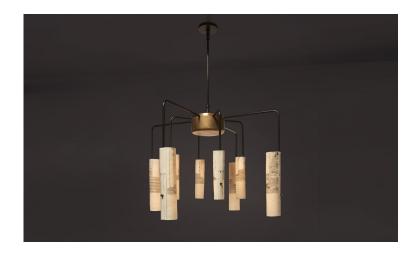

## arak 8-arm chandelier

The arak 8-arm chandelier features individually hand-formed porcelain diffusers supported by blackened aluminum arms and a cast bronze hub. Arak products are a collaboration between skram lead designer jacob marks and north carolina artist mimi logothetis, whose innovations (in the transfer of hand-applied graphics to porcelain forms) are a focus of the exploration. 36 inch aluminum downrod is standard; longer lengths available. Custom configurations available by request. Premium quality, high-efficiency L.E.D. light engines provide outstanding quality and output. All skram lighting products rate at 90+ CRI, 2700k and are UL listed. Additional specifications and details for this product are available in 'downloads' section. Professional installation required. Residential or contract use.

## skram

QII width 36 dia. / 91cm height 24 / 61cm

Metal

BAL: Blackened Aluminum