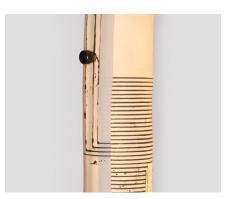

## arak one-arm sconce

The arak collection is an ongoing collaborative project between skram lead designer jacob marks and porcelain artist mimi logothetis, whose unconventional hand-forming techniques along with her application of distinctive graphics to the porcelain surfaces are a primary focus. Like the existing pieces, the arak one-arm sconce features a bronze or aluminum arm and oversized cover plates — also in a variety of standard and custom finishes — to support and feature the hand-formed porcelain diffuser. Premium quality, high-efficiency L.E.D. light engines provide illumination. All skram lighting products rate at 90+ CRI, 2700k and are UL listed. This product is suitable for residential or contract use.

## Other Materials

Graphics