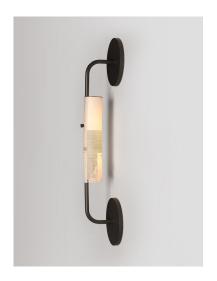

## arak one-arm sconce

The arak collection is an ongoing collaborative project between skram lead designer jacob marks and porcelain artist mimi logothetis, whose unconventional hand-forming techniques along with her application of distinctive graphics to the porcelain surfaces are a primary focus. Like the existing pieces, the arak one-arm sconce features a bronze or aluminum arm and oversized cover plates — also in a variety of standard and custom finishes — to support and feature the hand-formed porcelain diffuser. Premium quality, high-efficiency L.E.D. light engines provide illumination. All skram lighting products rate at 90+ CRI, 2700k and are UL listed. This product is suitable for residential or contract use.

## skram

**Q30** width 6 / 15cm depth 4 / 10cm height 26 / 66cm cover plate dia: 6 / 15cm

Metal

BAL: Blackened Aluminum