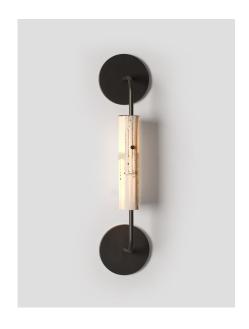

## arak one-arm sconce

The arak collection is an ongoing collaborative project between skram lead designer jacob marks and porcelain artist mimi logothetis, whose unconventional hand-forming techniques along with her application of distinctive graphics to the porcelain surfaces are a primary focus. Like the existing pieces, the arak one-arm sconce features a bronze or aluminum arm and oversized cover plates — also in a variety of standard and custom finishes — to support and feature the hand-formed porcelain diffuser. Premium quality, high-efficiency L.E.D. light engines provide illumination. All skram lighting products rate at 90+ CRI, 2700k and are UL listed. This product is suitable for residential or contract use.

## skram

**Q30** width 6 / 15cm depth 4 / 10cm height 26 / 66cm cover plate dia: 6 / 15cm

Metal

BAL: Blackened Aluminum