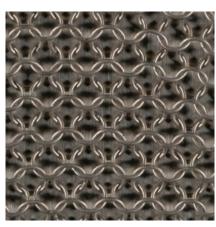

## Chainmail Options for Armor Collection by Konekt

Antique Brass

Oil-Rubbed Bronze

Satin Black

Satin Nickel

Antique Nickel

## CHAINMAIL:

Konekt's Armor Collection features furniture and lighting designs that are draped in cloaks of stainless steel chainmail. Working with an American company that has been producing chainmail since 1876, we create chainmail patterns to hug the shape and size of each design. Panels of chainmail are made by machine, and then joined by hand to create a pattern. We've established our own unique finishing process, allowing us to offer extensive finish options for clients to choose from.