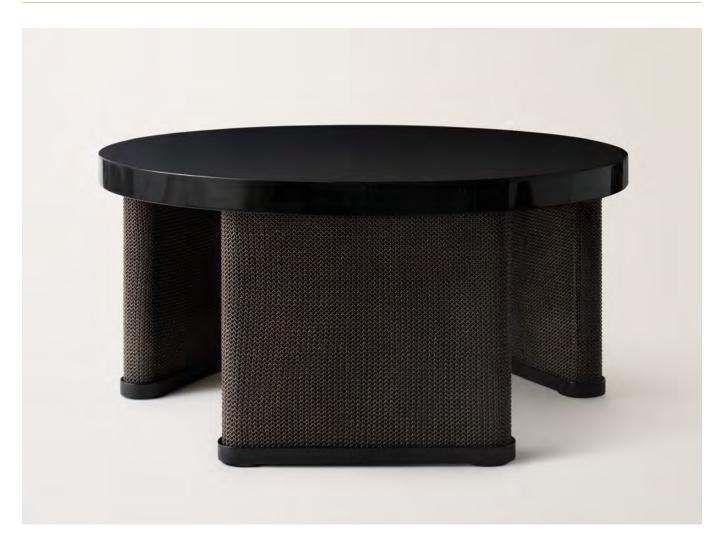

## Armor Coffee Table - Round by Konekt

Contemporary
United States

Available in a variety of wood options or an Italian-made high polish lacquer finish, the Armor Coffee Table features three elliptical legs cloaked in finished chainmail. Pulling from the intricate use of chainmail in Medieval armor, we reinterpret its materiality by creating a balance between the strength that the metal mesh evokes and the elegant curves of the table.

Available in two standard shapes, as well as custom shapes and sizes.

Triangle: 58"W x 38"D x 17"H Round: 36"D x 17"H Custom dimensions available.

Materials: Wood and Stainless Steel Chainmail.

Wood Finishes: Blackened Ash, Natural Oak, Natural Walnut, Ebonized Walnut, Bleached Walnut, Black High Gloss Lacquer or Cream High Gloss Lacquer.

**Chainmail Finishes:** Satin Brass, Antique Brass, Oil-rubbed Bronze, Satin Black, Satin Nickel or Antique Nickel.

Shown Above: Triangle

Shown Above: Round