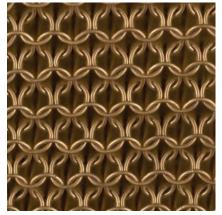

## Chainmail Options for Armor Collection by Konekt

Antique Brass

Oil-Rubbed Bronze

Satin Black

Satin Nickel

Antique Nickel

## CHAINMAIL:

Konekt's Armor Collection features furniture and lighting designs that are draped in cloaks of stainless steel chainmail. Working with an American company that has been producing chainmail since 1876, we create chainmail patterns to hug the shape and size of each design. Panels of chainmail are made by machine, and then joined by hand to create a pattern. We've established our own unique finishing process, allowing us to offer extensive finish options for clients to choose from.