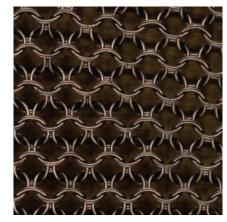

## Chainmail Options for Armor Collection by Konekt

Antique Brass

Oil-Rubbed Bronze

Satin Black

Satin Nickel

Antique Nickel

## CHAINMAIL:

Konekt's Armor Collection features furniture and lighting designs that are draped in cloaks of stainless steel chainmail. Working with an American company that has been producing chainmail since 1876, we create chainmail patterns to hug the shape and size of each design. Panels of chainmail are made by machine, and then joined by hand to create a pattern. We've established our own unique finishing process, allowing us to offer extensive finish options for clients to choose from.