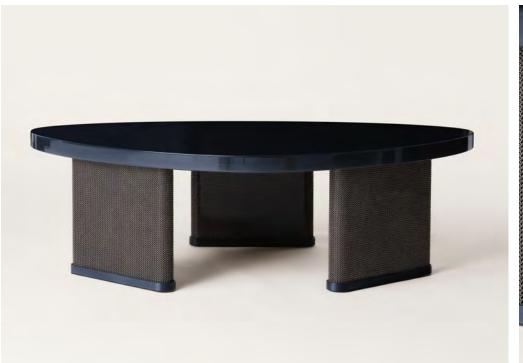

## Armor Coffee Table - Round by Konekt

Contemporary
United States

Available in a variety of wood options or an Italian-made high polish lacquer finish, the Armor Coffee Table features three elliptical legs cloaked in finished chainmail. Pulling from the intricate use of chainmail in Medieval armor, we reinterpret its materiality by creating a balance between the strength that the metal mesh evokes and the elegant curves of the table.

Available in two standard shapes, as well as custom shapes and sizes.

Triangle: 58"W x 38"D x 17"H Round: 36"D x 17"H Custom dimensions available.

Materials: Wood and Stainless Steel Chainmail.

Wood Finishes: Blackened Ash, Natural Oak, Natural Walnut, Ebonized Walnut, Bleached Walnut, Black High Gloss Lacquer or Cream High Gloss Lacquer.

**Chainmail Finishes:** Satin Brass, Antique Brass, Oil-rubbed Bronze, Satin Black, Satin Nickel or Antique Nickel.

Shown Above: Triangle

Shown Above: Round