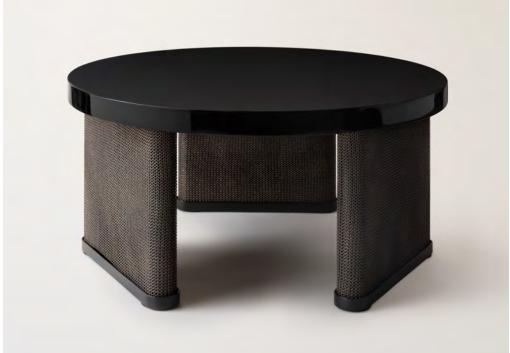

## Armor Coffee Table - Round by Konekt

Contemporary
United States

Available in a variety of wood options or an Italian-made high polish lacquer finish, the Armor Coffee Table features three elliptical legs cloaked in finished chainmail. Pulling from the intricate use of chainmail in Medieval armor, we reinterpret its materiality by creating a balance between the strength that the metal mesh evokes and the elegant curves of the table.

Available in two standard shapes, as well as custom shapes and sizes.

Triangle: 58"W x 38"D x 17"H Round: 36"D x 17"H Custom dimensions available.

Materials: Wood and Stainless Steel Chainmail.

Wood Finishes: Blackened Ash, Natural Oak, Natural Walnut, Ebonized Walnut, Bleached Walnut, Black High Gloss Lacquer or Cream High Gloss Lacquer.

**Chainmail Finishes:** Satin Brass, Antique Brass, Oil-rubbed Bronze, Satin Black, Satin Nickel or Antique Nickel.

Shown Above: Triangle

Shown Above: Round