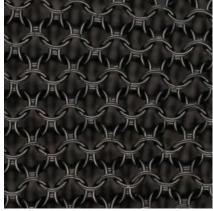

## Chainmail Options for Armor Collection by Konekt

Antique Brass

Oil-Rubbed Bronze

Satin Black

Satin Nickel

Antique Nickel

## CHAINMAIL:

Konekt's Armor Collection features furniture and lighting designs that are draped in cloaks of stainless steel chainmail. Working with an American company that has been producing chainmail since 1876, we create chainmail patterns to hug the shape and size of each design. Panels of chainmail are made by machine, and then joined by hand to create a pattern. We've established our own unique finishing process, allowing us to offer extensive finish options for clients to choose from.