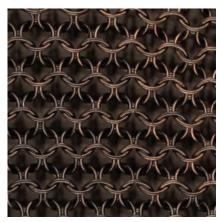

## Chainmail Options for Armor Collection by Konekt

Antique Brass

Oil-Rubbed Bronze

Satin Black

Satin Nickel

Antique Nickel

## CHAINMAIL:

Konekt's Armor Collection features furniture and lighting designs that are draped in cloaks of stainless steel chainmail. Working with an American company that has been producing chainmail since 1876, we create chainmail patterns to hug the shape and size of each design. Panels of chainmail are made by machine, and then joined by hand to create a pattern. We've established our own unique finishing process, allowing us to offer extensive finish options for clients to choose from.