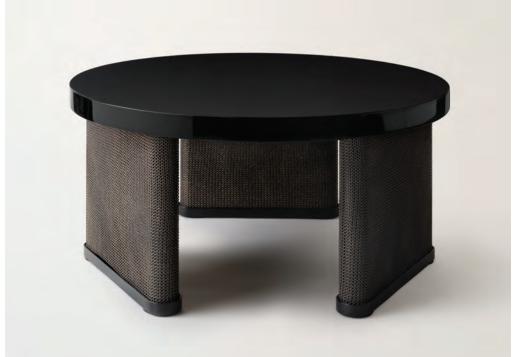

## Armor Coffee Table - Triangle by Konekt

Contemporary
United States

Available in a variety of wood options or an Italian-made high polish lacquer finish, the Armor Coffee Table features three elliptical legs cloaked in finished chainmail. Pulling from the intricate use of chainmail in Medieval armor, we reinterpret its materiality by creating a balance between the strength that the metal mesh evokes and the elegant curves of the table. Available in two standard shapes, as well as custom shapes and sizes.

Triangle: 58"W x 38"D x 17"H Round: 36"D x 17"H Custom dimensions available.

Materials: Wood and Stainless Steel Chainmail.

Wood Finishes: Blackened Ash, Natural Oak, Natural Walnut, Ebonized Walnut, Bleached Walnut, Black High Gloss Lacquer or Cream High Gloss Lacquer.

**Chainmail Finishes:** Satin Brass, Antique Brass, Oil-rubbed Bronze, Satin Black, Satin Nickel or Antique Nickel.

Shown Above: Triangle

Shown Above: Round