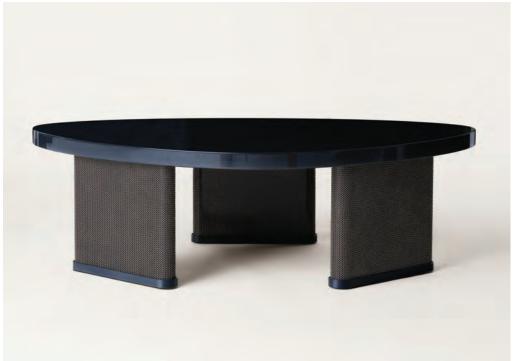

## Armor Coffee Table - Triangle by Konekt

Contemporary
United States

Available in a variety of wood options or an Italian-made high polish lacquer finish, the Armor Coffee Table features three elliptical legs cloaked in finished chainmail. Pulling from the intricate use of chainmail in Medieval armor, we reinterpret its materiality by creating a balance between the strength that the metal mesh evokes and the elegant curves of the table. Available in two standard shapes, as well as custom shapes and sizes.

**Chainmail Finishes:** Satin Brass, Antique Brass, Oil-rubbed Bronze, Satin Black, Satin Nickel or Antique Nickel.

Shown Above: Triangle

Shown Above: Round