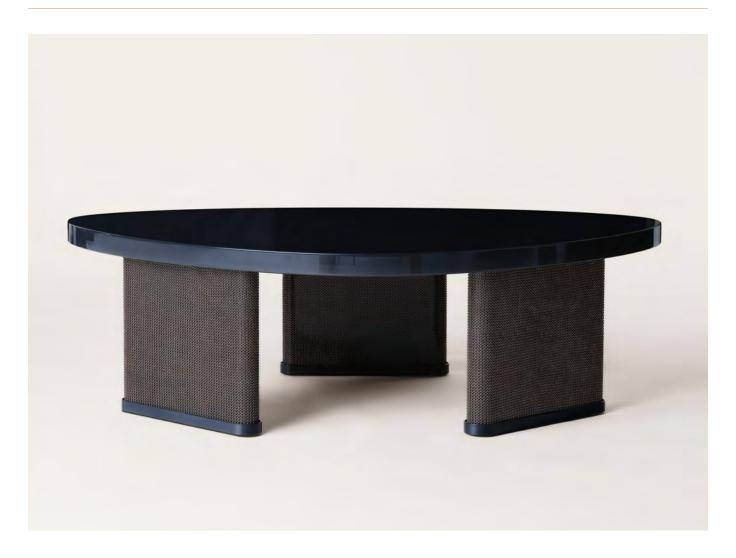

## Armor Coffee Table - Triangle by Konekt

Contemporary
United States

Available in a variety of wood options or an Italian-made high polish lacquer finish, the Armor Coffee Table features three elliptical legs cloaked in finished chainmail. Pulling from the intricate use of chainmail in Medieval armor, we reinterpret its materiality by creating a balance between the strength that the metal mesh evokes and the elegant curves of the table. Available in two standard shapes, as well as custom shapes and sizes.

**Chainmail Finishes:** Satin Brass, Antique Brass, Oil-rubbed Bronze, Satin Black, Satin Nickel or Antique Nickel.

Shown Above: Triangle

Shown Above: Round