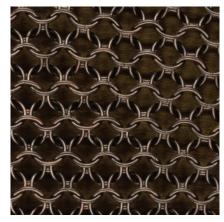

#### CHAINMAIL:

Satin Brass Antique Brass Oil-rubbed Bronze Satin Black Satin Nickel Antique Nickel

# Chainmail Options for Armor Collection by Konekt

Antique Brass

Oil-Rubbed Bronze

Satin Black

Satin Nickel

Antique Nickel

### CHAINMAIL:

Konekt's Armor Collection features furniture and lighting designs that are draped in cloaks of stainless steel chainmail. Working with an American company that has been producing chainmail since 1876, we create chainmail patterns to hug the shape and size of each design. Panels of chainmail are made by machine, and then joined by hand to create a pattern. We've established our own unique finishing process, allowing us to offer extensive finish options for clients to choose from.