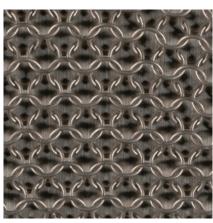

#### CHAINMAIL:

Satin Brass Antique Brass Oil-rubbed Bronze Satin Black Satin Nickel Antique Nickel

# Chainmail Options for Armor Collection by Konekt

Antique Brass

Oil-Rubbed Bronze

Satin Black

Satin Nickel

Antique Nickel

### CHAINMAIL:

Konekt's Armor Collection features furniture and lighting designs that are draped in cloaks of stainless steel chainmail. Working with an American company that has been producing chainmail since 1876, we create chainmail patterns to hug the shape and size of each design. Panels of chainmail are made by machine, and then joined by hand to create a pattern. We've established our own unique finishing process, allowing us to offer extensive finish options for clients to choose from.