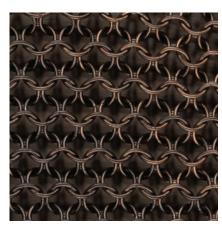

#### CHAINMAIL:

Satin Brass Antique Brass Oil-rubbed Bronze Satin Black Satin Nickel Antique Nickel

# Chainmail Options for Armor Collection by Konekt

Antique Brass

Oil-Rubbed Bronze

Satin Black

Satin Nickel

Antique Nickel

### CHAINMAIL:

Konekt's Armor Collection features furniture and lighting designs that are draped in cloaks of stainless steel chainmail. Working with an American company that has been producing chainmail since 1876, we create chainmail patterns to hug the shape and size of each design. Panels of chainmail are made by machine, and then joined by hand to create a pattern. We've established our own unique finishing process, allowing us to offer extensive finish options for clients to choose from.