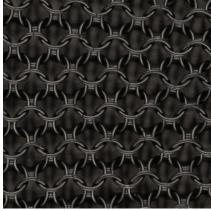

#### CHAINMAIL:

Satin Brass Antique Brass Oil-rubbed Bronze Satin Black Satin Nickel Antique Nickel

# Chainmail Options for Armor Collection by Konekt

Antique Brass

Oil-Rubbed Bronze

Satin Black

Satin Nickel

Antique Nickel

### CHAINMAIL:

Konekt's Armor Collection features furniture and lighting designs that are draped in cloaks of stainless steel chainmail. Working with an American company that has been producing chainmail since 1876, we create chainmail patterns to hug the shape and size of each design. Panels of chainmail are made by machine, and then joined by hand to create a pattern. We've established our own unique finishing process, allowing us to offer extensive finish options for clients to choose from.