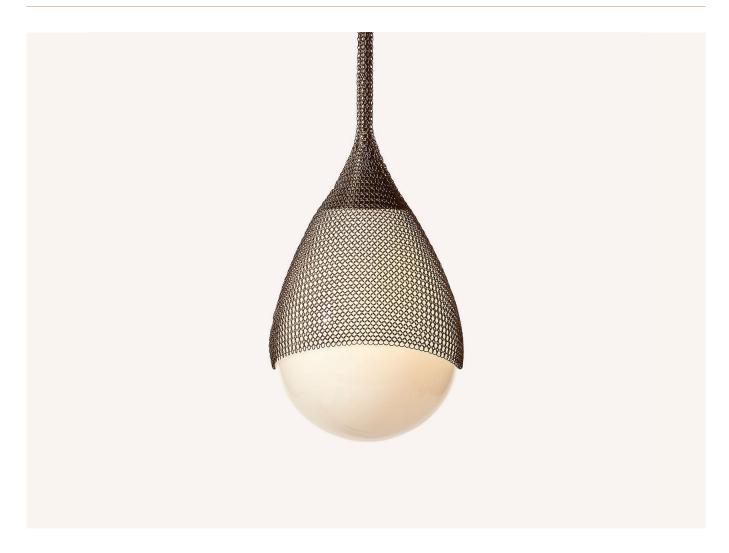

## Armor Pendant Single - Large by Konekt

Contemporary
United States

The Armor Pendant features a carefully crafted hand-blown glass pendant draped with finished stainless steel chainmail. Pulling from the intricate use of chainmail in Medieval armor, we reinterpret its materiality by creating a balance between the strength that the metal mesh evokes and the delicate and elegant nature of hand-blown glass. Available in two sizes as a single pendant, a cluster of three or five pendants, or a custom cluster.

Dimensions: 9" W

Materials: Hand-blown Glass, Brass and Finished Stainless Steel Chainmail. UL listed.

DESCRIPTION

DIMENSIONS

LAMPING

INCLUSIONS

9" W

E26 | 120V | 60W

#### CHAINMAIL:

Satin Brass Antique Brass Oil-rubbed Bronze Satin Black Satin Nickel Antique Nickel

#### ADDITIONAL:

UL listed.

Pricing includes up to 78"H. For longer drop lengths inquire for custom quote.