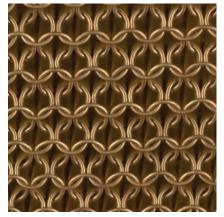

#### CHAINMAIL:

Satin Brass Antique Brass Oil-rubbed Bronze Satin Black Satin Nickel Antique Nickel

# Chainmail Options for Armor Collection by Konekt

Antique Brass

Oil-Rubbed Bronze

Satin Black

Satin Nickel

Antique Nickel

### CHAINMAIL:

Konekt's Armor Collection features furniture and lighting designs that are draped in cloaks of stainless steel chainmail. Working with an American company that has been producing chainmail since 1876, we create chainmail patterns to hug the shape and size of each design. Panels of chainmail are made by machine, and then joined by hand to create a pattern. We've established our own unique finishing process, allowing us to offer extensive finish options for clients to choose from.