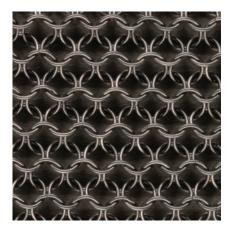

#### CHAINMAIL:

Satin Brass Antique Brass Oil-rubbed Bronze Satin Black Satin Nickel Antique Nickel

# Chainmail Options for Armor Collection by Konekt

Antique Brass

Oil-Rubbed Bronze

Satin Black

Satin Nickel

Antique Nickel

### CHAINMAIL:

Konekt's Armor Collection features furniture and lighting designs that are draped in cloaks of stainless steel chainmail. Working with an American company that has been producing chainmail since 1876, we create chainmail patterns to hug the shape and size of each design. Panels of chainmail are made by machine, and then joined by hand to create a pattern. We've established our own unique finishing process, allowing us to offer extensive finish options for clients to choose from.