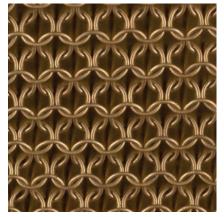

#### CHAINMAIL:

- 6.0 -

Satin Brass Antique Brass Oil-rubbed Bronze Satin Black Satin Nickel Antique Nickel

# Chainmail Options for Armor Collection by Konekt

Antique Brass

Oil-Rubbed Bronze

Satin Black

Satin Nickel

Antique Nickel

### CHAINMAIL:

Konekt's Armor Collection features furniture and lighting designs that are draped in cloaks of stainless steel chainmail. Working with an American company that has been producing chainmail since 1876, we create chainmail patterns to hug the shape and size of each design. Panels of chainmail are made by machine, and then joined by hand to create a pattern. We've established our own unique finishing process, allowing us to offer extensive finish options for clients to choose from.