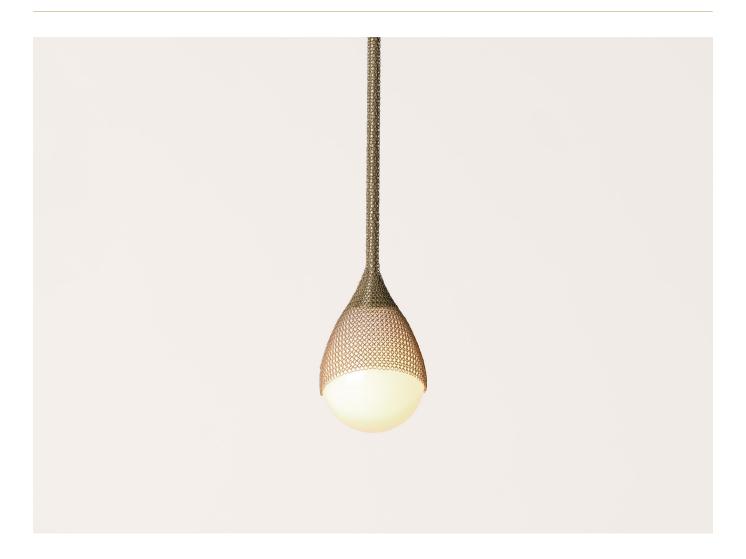

## Armor Pendant Single - Small by Konekt

Contemporary
United States

The Armor Pendant features a carefully crafted hand-blown glass pendant draped with finished stainless steel chainmail. Pulling from the intricate use of chainmail in Medieval armor, we reinterpret its materiality by creating a balance between the strength that the metal mesh evokes and the delicate and elegant nature of hand-blown glass. Available in two sizes as a single pendant, a cluster of three or five pendants, or a custom cluster.

Dimensions 6" W

Materials: Hand-blown Glass, Brass and Finished Stainless Steel Chainmail. UL listed.

DESCRIPTION

DIMENSIONS

LAMPING

INCLUSIONS

6" W

E12 | 120V | 60W

9.5W dimmable LED bulb included
120V; 950 lumens; 2700k

\*Drop length cut to order.

#### CHAINMAIL:

- 6.0 -

Satin Brass Antique Brass Oil-rubbed Bronze Satin Black Satin Nickel Antique Nickel