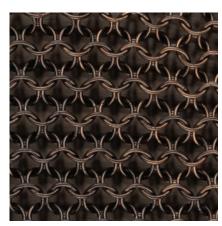

#### CHAINMAIL:

- 6.0 -

Satin Brass Antique Brass Oil-rubbed Bronze Satin Black Satin Nickel Antique Nickel

# Chainmail Options for Armor Collection by Konekt

Antique Brass

Oil-Rubbed Bronze

Satin Black

Satin Nickel

Antique Nickel

### CHAINMAIL:

Konekt's Armor Collection features furniture and lighting designs that are draped in cloaks of stainless steel chainmail. Working with an American company that has been producing chainmail since 1876, we create chainmail patterns to hug the shape and size of each design. Panels of chainmail are made by machine, and then joined by hand to create a pattern. We've established our own unique finishing process, allowing us to offer extensive finish options for clients to choose from.