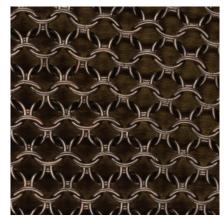

#### CHAINMAIL:

- 6.0 -

Satin Brass Antique Brass Oil-rubbed Bronze Satin Black Satin Nickel Antique Nickel

# Chainmail Options for Armor Collection by Konekt

Antique Brass

Oil-Rubbed Bronze

Satin Black

Satin Nickel

Antique Nickel

### CHAINMAIL:

Konekt's Armor Collection features furniture and lighting designs that are draped in cloaks of stainless steel chainmail. Working with an American company that has been producing chainmail since 1876, we create chainmail patterns to hug the shape and size of each design. Panels of chainmail are made by machine, and then joined by hand to create a pattern. We've established our own unique finishing process, allowing us to offer extensive finish options for clients to choose from.