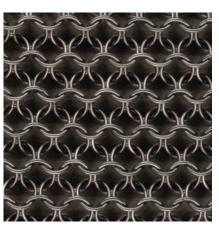

#### CHAINMAIL:

Satin Brass Antique Brass Oil-rubbed Bronze Satin Black Satin Nickel Antique Nickel

### Chainmail Options for Armor Collection by Konekt

Satin Brass

Antique Brass

Oil-Rubbed Bronze

Satin Black

Satin Nickel

Antique Nickel

### CHAINMAIL:

Konekt's Armor Collection features furniture and lighting designs that are draped in cloaks of stainless steel chainmail. Working with an American company that has been producing chainmail since 1876, we create chainmail patterns to hug the shape and size of each design. Panels of chainmail are made by machine, and then joined by hand to create a pattern. We've established our own unique finishing process, allowing us to offer extensive finish options for clients to choose from.