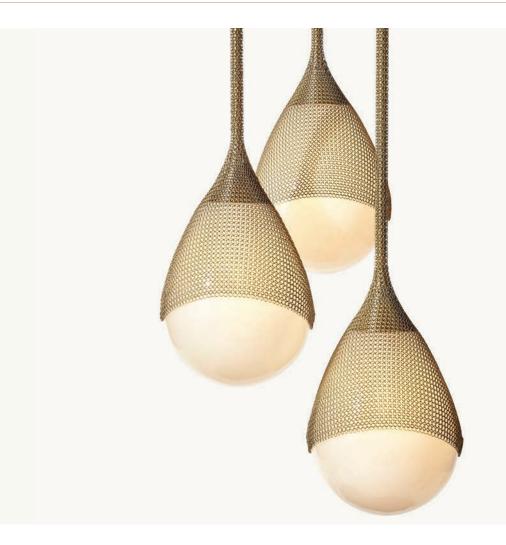

### Armor Pendant - Large 3 Cluster by Konekt

*Contemporary* United States

The Armor Pendant features a carefully crafted hand-blown glass pendant draped with finished stainless steel chainmail. Pulling from the intricate use of chainmail in Medieval armor, we reinterpret its materiality by creating a balance between the strength that the metal mesh evokes and the delicate and elegant nature of hand-blown glass. Available in two sizes as a single pendant, a cluster of three or five pendants, or a custom cluster. Dimensions: 19.625"D

Materials: Hand-blown Glass, Brass and Finished Stainless Steel Chainmail.

UL listed.