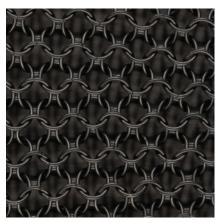

#### CHAINMAIL:

Satin Brass Antique Brass Oil-rubbed Bronze Satin Black Satin Nickel Antique Nickel

### Chainmail Options for Armor Collection by Konekt

Satin Brass

Antique Brass

Oil-Rubbed Bronze

Satin Black

Satin Nickel

Antique Nickel

### CHAINMAIL:

Konekt's Armor Collection features furniture and lighting designs that are draped in cloaks of stainless steel chainmail. Working with an American company that has been producing chainmail since 1876, we create chainmail patterns to hug the shape and size of each design. Panels of chainmail are made by machine, and then joined by hand to create a pattern. We've established our own unique finishing process, allowing us to offer extensive finish options for clients to choose from.