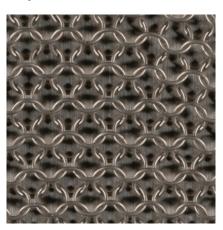

#### CHAINMAIL:

Satin Brass Antique Brass Oil-rubbed Bronze Satin Black Satin Nickel Antique Nickel

### Chainmail Options for Armor Collection by Konekt

Satin Brass

Antique Brass

Oil-Rubbed Bronze

Satin Black

Satin Nickel

Antique Nickel

### CHAINMAIL:

Konekt's Armor Collection features furniture and lighting designs that are draped in cloaks of stainless steel chainmail. Working with an American company that has been producing chainmail since 1876, we create chainmail patterns to hug the shape and size of each design. Panels of chainmail are made by machine, and then joined by hand to create a pattern. We've established our own unique finishing process, allowing us to offer extensive finish options for clients to choose from.