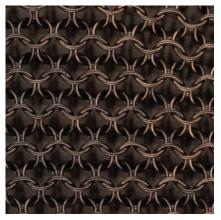

#### CHAINMAIL:

Satin Brass Antique Brass Oil-rubbed Bronze Satin Black Satin Nickel Antique Nickel

### Chainmail Options for Armor Collection by Konekt

Satin Brass

Antique Brass

Oil-Rubbed Bronze

Satin Black

Satin Nickel

Antique Nickel

### CHAINMAIL:

Konekt's Armor Collection features furniture and lighting designs that are draped in cloaks of stainless steel chainmail. Working with an American company that has been producing chainmail since 1876, we create chainmail patterns to hug the shape and size of each design. Panels of chainmail are made by machine, and then joined by hand to create a pattern. We've established our own unique finishing process, allowing us to offer extensive finish options for clients to choose from.