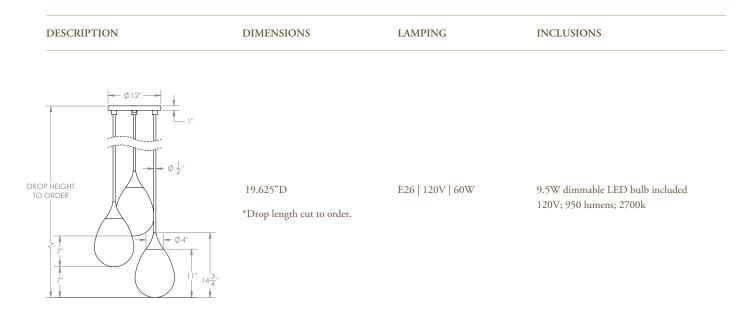

### Armor Pendant - Large 3 Cluster by Konekt

*Contemporary* United States

The Armor Pendant features a carefully crafted hand-blown glass pendant draped with finished stainless steel chainmail. Pulling from the intricate use of chainmail in Medieval armor, we reinterpret its materiality by creating a balance between the strength that the metal mesh evokes and the delicate and elegant nature of hand-blown glass. Available in two sizes as a single pendant, a cluster of three or five pendants, or a custom cluster. Dimensions: 19.625"D

#### ADDITIONAL:

UL listed. Pricing includes up to 78"H. For longer drop lengths inquire for custom quote.