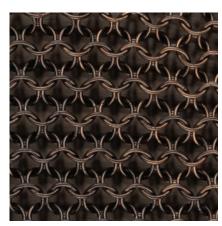

#### CHAINMAIL:

Satin Brass Antique Brass Oil-rubbed Bronze Satin Black Satin Nickel Antique Nickel

# Chainmail Options for Armor Collection by Konekt

Antique Brass

Oil-Rubbed Bronze

Satin Black

Satin Nickel

Antique Nickel

## CHAINMAIL:

Konekt's Armor Collection features furniture and lighting designs that are draped in cloaks of stainless steel chainmail. Working with an American company that has been producing chainmail since 1876, we create chainmail patterns to hug the shape and size of each design. Panels of chainmail are made by machine, and then joined by hand to create a pattern. We've established our own unique finishing process, allowing us to offer extensive finish options for clients to choose from.