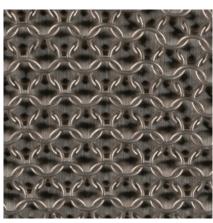

#### CHAINMAIL:

Satin Brass Antique Brass Oil-rubbed Bronze Satin Black Satin Nickel Antique Nickel

# Chainmail Options for Armor Collection by Konekt

Antique Brass

Oil-Rubbed Bronze

Satin Black

Satin Nickel

Antique Nickel

## CHAINMAIL:

Konekt's Armor Collection features furniture and lighting designs that are draped in cloaks of stainless steel chainmail. Working with an American company that has been producing chainmail since 1876, we create chainmail patterns to hug the shape and size of each design. Panels of chainmail are made by machine, and then joined by hand to create a pattern. We've established our own unique finishing process, allowing us to offer extensive finish options for clients to choose from.