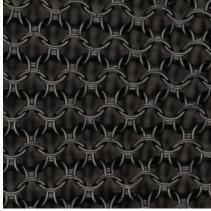

#### CHAINMAIL:

Satin Brass Antique Brass Oil-rubbed Bronze Satin Black Satin Nickel Antique Nickel

# Chainmail Options for Armor Collection by Konekt

Antique Brass

Oil-Rubbed Bronze

Satin Black

Satin Nickel

Antique Nickel

## CHAINMAIL:

Konekt's Armor Collection features furniture and lighting designs that are draped in cloaks of stainless steel chainmail. Working with an American company that has been producing chainmail since 1876, we create chainmail patterns to hug the shape and size of each design. Panels of chainmail are made by machine, and then joined by hand to create a pattern. We've established our own unique finishing process, allowing us to offer extensive finish options for clients to choose from.