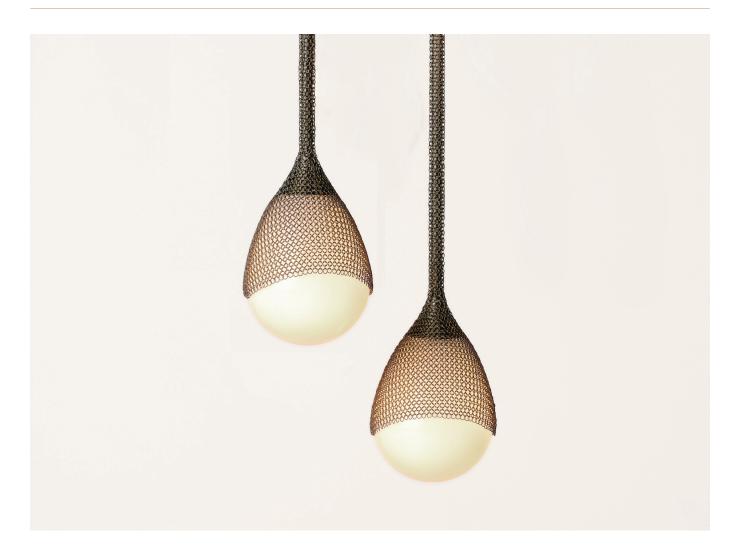

## Armor Pendant - Small 2 Cluster by Konekt

Contemporary
United States

The Armor Pendant features a carefully crafted hand-blown glass pendant draped with finished stainless steel chainmail. Pulling from the intricate use of chainmail in Medieval armor, we reinterpret its materiality by creating a balance between the strength that the metal mesh evokes and the delicate and elegant nature of hand-blown glass. Available in two sizes as a single pendant, a cluster of three or five pendants, or a custom cluster.

Dimensions: 12" D

Materials: Hand-blown Glass, Brass and Finished Stainless Steel Chainmail. UL listed.

### **ARMOR PENDANT - SMALL 2 CLUSTER**

| DESCRIE                 | TION                                                                                                                                              | DIMENSIONS                       | LAMPING          | INCLUSIONS                                                 |
|-------------------------|---------------------------------------------------------------------------------------------------------------------------------------------------|----------------------------------|------------------|------------------------------------------------------------|
| DROP LENGTH<br>TO ORDER | \$\frac{1}{8}\tau\$  \$\frac{1}{8}\tau\$  \$\frac{1}{8}\tau\$  \$\frac{3}{8}\tau\$  \$\frac{3}{8}\tau\$  \$\frac{1}{8}\tau\$  \$\frac{3}{8}\tau\$ | 12" W *Drop length cut to order. | E12   120V   60W | 9.5W dimmable LED bulb included<br>120V; 950 lumens; 2700k |