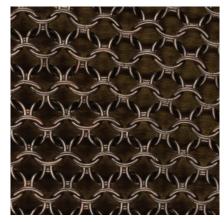

#### CHAINMAIL:

Satin Brass Antique Brass Oil-rubbed Bronze Satin Black Satin Nickel Antique Nickel

# Chainmail Options for Armor Collection by Konekt

Antique Brass

Oil-Rubbed Bronze

Satin Black

Satin Nickel

Antique Nickel

## CHAINMAIL:

Konekt's Armor Collection features furniture and lighting designs that are draped in cloaks of stainless steel chainmail. Working with an American company that has been producing chainmail since 1876, we create chainmail patterns to hug the shape and size of each design. Panels of chainmail are made by machine, and then joined by hand to create a pattern. We've established our own unique finishing process, allowing us to offer extensive finish options for clients to choose from.