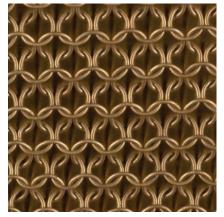

#### CHAINMAIL:

Satin Brass Antique Brass Oil-rubbed Bronze Satin Black Satin Nickel Antique Nickel

# Chainmail Options for Armor Collection by Konekt

Antique Brass

Oil-Rubbed Bronze

Satin Black

Satin Nickel

Antique Nickel

## CHAINMAIL:

Konekt's Armor Collection features furniture and lighting designs that are draped in cloaks of stainless steel chainmail. Working with an American company that has been producing chainmail since 1876, we create chainmail patterns to hug the shape and size of each design. Panels of chainmail are made by machine, and then joined by hand to create a pattern. We've established our own unique finishing process, allowing us to offer extensive finish options for clients to choose from.