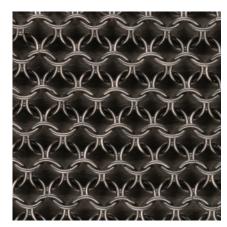

#### CHAINMAIL:

Satin Brass Antique Brass Oil-rubbed Bronze Satin Black Satin Nickel Antique Nickel

# Chainmail Options for Armor Collection by Konekt

Antique Brass

Oil-Rubbed Bronze

Satin Black

Satin Nickel

Antique Nickel

## CHAINMAIL:

Konekt's Armor Collection features furniture and lighting designs that are draped in cloaks of stainless steel chainmail. Working with an American company that has been producing chainmail since 1876, we create chainmail patterns to hug the shape and size of each design. Panels of chainmail are made by machine, and then joined by hand to create a pattern. We've established our own unique finishing process, allowing us to offer extensive finish options for clients to choose from.