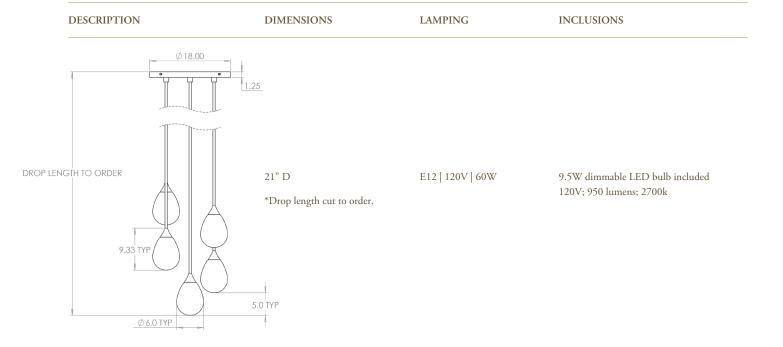

Dimensions: 21"D

Materials: Hand-blown Glass, Brass and Finished Stainless Steel Chainmail.

UL listed.

#### ADDITIONAL:

UL listed.

Pricing includes up to  $78^{\circ}$ H. For longer drop lengths inquire for custom quote.