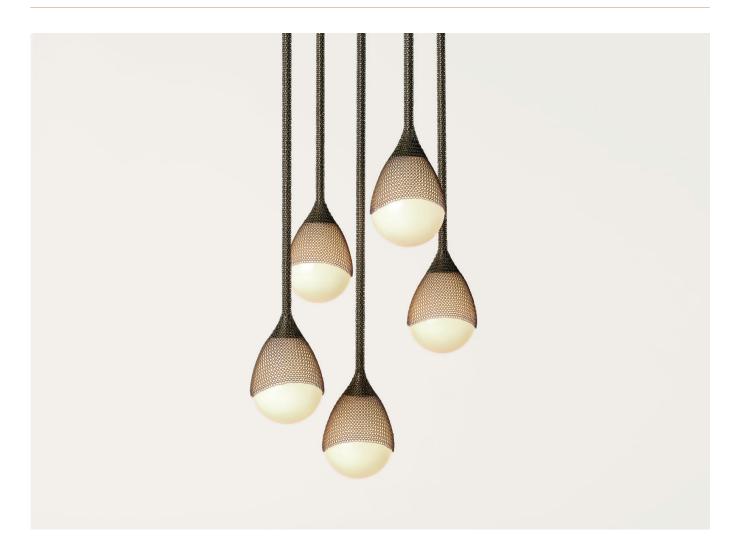

## Armor Pendant - Small 5 Cluster by Konekt

Contemporary
United States

The Armor Pendant features a carefully crafted hand-blown glass pendant draped with finished stainless steel chainmail. Pulling from the intricate use of chainmail in Medieval armor, we reinterpret its materiality by creating a balance between the strength that the metal mesh evokes and the delicate and elegant nature of hand-blown glass. Available in two sizes as a single pendant, a cluster of three or five pendants, or a custom cluster.

Dimensions: 21"D

Materials: Hand-blown Glass, Brass and Finished Stainless Steel Chainmail.

UL listed.