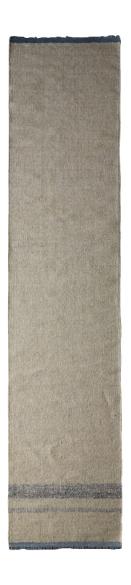

## Assam Blue by OCHRE

Contemporary Bengal

Handwoven flatweave rug in Linen and Hemp.

Dimensions (As Shown): 29 ½" W x 138" L

Custom Sizes Available.

Price Upon Request.

Item Number: OC-RUG-ASSAM BLUE

The Ochre Wild collection consists of handmade, naturally dyed rugs that are made in Bengal using centuries-old techniques. A rich variety of fibers and natural dyes are used for both the Indo-Tibetan and our flat-weave Dhurrie rugs.