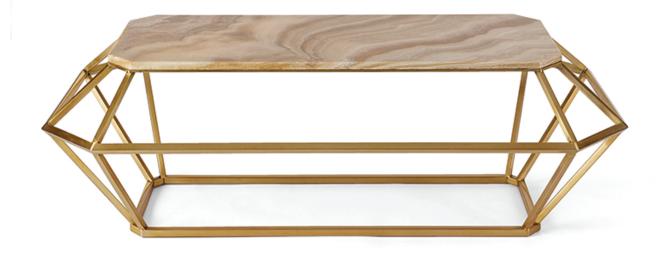

## **COUP** D'ETAT

Baguette Coffee Table by Natasha Baradaran

Contemporary
United States

Unlaquered Brass finish base & Butterscotch Onyx parchment top.

69" W X 28" D X 20" H

TCK-NB-BAGUETTE

## BAGUETTE COFFEE TABLE BY NATASHA BARADARAN

ITEM NO.

TCK-NB-BAGUETTE

**DESCRIPTION** 

LACQUER BASE & PARCHMENT TOP

LACQUER OPTIONS (BASE):

**UN-LACQUERED BRASS** 

**BURNISHED BRASS** 

OIL RUBBED BRONZE

**DIMENSIONS** 

69" W x 28" D x 20" H

**INSET PARCHMENT TOP:** 

NATURAL

**ROSE GOLD** 

MELOGRANO

ADRIATIC