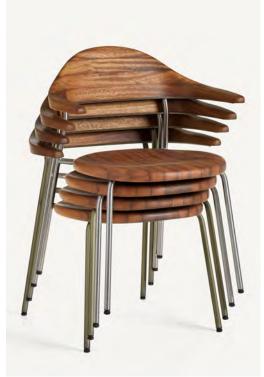

## **Bicorn**Bicorn Chair

2017

The Bicorn Chair was the result of an exciting and challenging collaboration with Isay Weinfeld, who invited us to create designs for a landmark dining space in New York City. The chairs had rigorous criteria – they needed to be suitable for outdoor use, they needed to be stackable, and they also needed to be in one of our distinctive, beautiful materials. The chair is light with fully integrated elements. The arms are wholly cantilevered and appear to float unsupported, while the metal frame forms a back loop that can be used as a handle to assist with moving. The backrest and seat are both solid carved wood. There is also an indoor version with a padded, upholstered seat. The name for the chair seemed so obvious to us – when we looked at the finished shape, we immediately saw Napoleon's iconic maritime millinery.

Stacks to four chairs high.

Made in Italy

Wood

BassamFellows Wood

Walnut W-NA

Sage Green Ash A-SG

Walnut Black Oil W-BO

Sun Yellow Ash A-SY