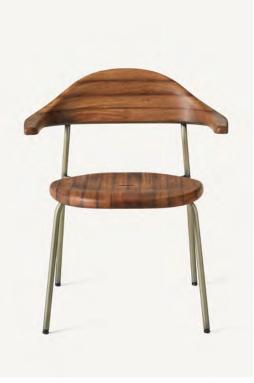

## **Bicorn**Bicorn Chair

2017

The Bicorn Chair was the result of an exciting and challenging collaboration with Isay Weinfeld, who invited us to create designs for a landmark dining space in New York City. The chairs had rigorous criteria – they needed to be suitable for outdoor use, they needed to be stackable, and they also needed to be in one of our distinctive, beautiful materials. The chair is light with fully integrated elements. The arms are wholly cantilevered and appear to float unsupported, while the metal frame forms a back loop that can be used as a handle to assist with moving. The backrest and seat are both solid carved wood. There is also an indoor version with a padded, upholstered seat. The name for the chair seemed so obvious to us – when we looked at the finished shape, we immediately saw Napoleon's iconic maritime millinery.

## CB-59 Bicorn Chair

W 25 7/8", 65.6 cm D 22 3/8", 56.9 cm H 30 1/2", 77.5 cm SH 18", 45.6 cm AH 25 1/2", 64.9 cm