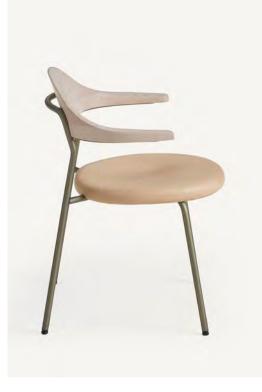

## **Bicorn**Bicorn Chair

2017

The Bicorn Chair was the result of an exciting and challenging collaboration with Isay Weinfeld, who invited us to create designs for a landmark dining space in New York City. The chairs had rigorous criteria – they needed to be suitable for outdoor use, they needed to be stackable, and they also needed to be in one of our distinctive, beautiful materials. The chair is light with fully integrated elements. The arms are wholly cantilevered and appear to float unsupported, while the metal frame forms a back loop that can be used as a handle to assist with moving. The backrest and seat are both solid carved wood. There is also an indoor version with a padded, upholstered seat. The name for the chair seemed so obvious to us – when we looked at the finished shape, we immediately saw Napoleon's iconic maritime millinery.

## CB-59U Bicorn Chair Upholstered

W 25 7/8", 65.6 cm D 22 3/8", 56.9 cm H 30 1/2", 77.5 cm SH 18", 45.6 cm AH 25 1/2", 64.9 cm Wood: Solid Ash Solid Oak Solid Iroko Solid Walnut

Finish:

Ebonized black lacquer on Ash or bleached, white pigment, matte acrylic on Ash. Raw effect lacquer on Oak. Hand rubbed outdoor oil on Iroko. Hand rubbed natural oil on Oak or Walnut, or hand rubbed black oil on Walnut. Base:

Tubular stainless steel or tubular stainless steel with smoke powder coat finish, or satin nickel, satin brass, bronze, gunmetal, or custom metal nanoceramic coated tubular stainless steel.

Upholstery: Dense foam over carved wood seat.