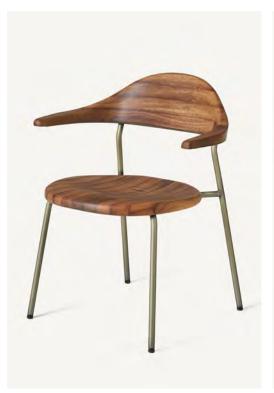

## **Bicorn**Bicorn Chair

2017

The Bicorn Chair was the result of an exciting and challenging collaboration with Isay Weinfeld, who invited us to create designs for a landmark dining space in New York City. The chairs had rigorous criteria – they needed to be suitable for outdoor use, they needed to be stackable, and they also needed to be in one of our distinctive, beautiful materials. The chair is light with fully integrated elements. The arms are wholly cantilevered and appear to float unsupported, while the metal frame forms a back loop that can be used as a handle to assist with moving. The backrest and seat are both solid carved wood. There is also an indoor version with a padded, upholstered seat. The name for the chair seemed so obvious to us – when we looked at the finished shape, we immediately saw Napoleon's iconic maritime millinery.

## CB-59 Bicorn Chair

W 25 7/8", 65.6 cm D 22 3/8", 56.9 cm H 30 1/2", 77.5 cm SH 18", 45.6 cm AH 25 1/2", 64.9 cm