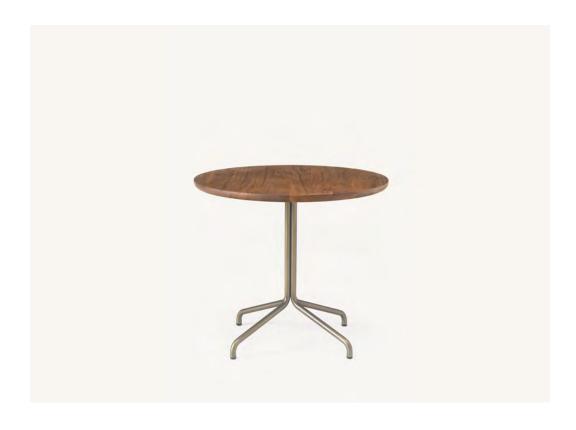

Tables

Bicorn Cafe Table

2018

The Bicorn Chair and Café Table were the result of an exciting and challenging collaboration with Isay Weinfeld, who invited us to create designs for a landmark dining space in New York City. The chairs had rigorous criteria they needed to be suitable for outdoor use, they needed to be stackable, and they also needed to be in one of our distinctive, beautiful materials. The chair is light with fully integrated elements. The arms are wholly cantilevered and appear to float unsupported, while the metal frame forms a back loop that can be used as a handle to assist with moving. The backrest and seat are both solid carved wood. The matching table uses the same materials as the chairs, with four continuous bent tubes that create the feet for the design, converging into a quad column. Available in Iroko for outdoor use.

## CB-595 Bicorn Cafe Table

W 32", 81.3 cm D 32", 81.3 cm H 28 3/8", 72 cm T 1 1/4", 3 cm

Wood: Solid Ash Solid Oak Solid Iroko Solid Walnut Finish: Ebonized black lacquer on Ash or bleached, white

pigment, matte acrylic on Ash. Raw effect lacquer on Oak. Hand rubbed outdoor oil on Iroko. Hand rubbed natural oil on Oak or Walnut, nanoceramic coated or hand rubbed black oil on Walnut.

Тор: Solid wood. Base:

Tubular stainless steel, or tubular stainless steel with smoke powder coat finish, or satin nickel, satin brass, bronze, gunmetal, or custom metal tubular stainless steel.

Made in Italy