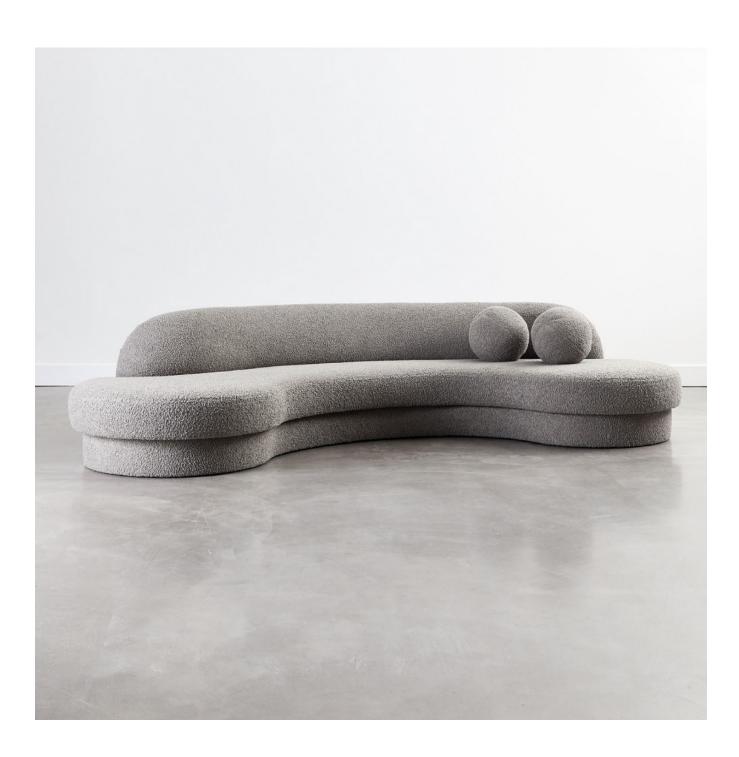

## **BIOMORPHIC SOFA GRAND**

| ltem No. | Base       | Dimensions                                                | Seat                     | Weight  |
|----------|------------|-----------------------------------------------------------|--------------------------|---------|
| UP-CS-47 | Uphol/wood | I50" W x 34" D (at Center) / 46" D (at Bumper) X 33" H    | 16" H (to Crown) x 24" D | 230 lbs |
| UP-CS-47 | Metal      | ISO" W x 34" D (at Center) / 46" D (at Bumper) X 33" H $$ | 16" H (to Crown) x 24" D | 270 lbs |

| Wood Finish Options  | Upholstery Detail               | Lead Time                                            |  |
|----------------------|---------------------------------|------------------------------------------------------|--|
| Walnut               | Wood or Metal Base              | 16 - 18 Weeks                                        |  |
| Oiled Walnut         | COM: 20 yards (Plain 54" Wide)  |                                                      |  |
| Saddle               | COL: 360 sq. ft. (I5% Upcharge) |                                                      |  |
| Natural Oak          |                                 | Additional Info                                      |  |
| Midnight             | Upholstered Base                | Custom sizes and finishes available.                 |  |
| Midnight Gloss       | COM: 25 yards (Plain 54" Wide)  | Upholstered base option available.                   |  |
| Metal Finish Options | COL: 450 sq. ft. (I5% Upcharge) | Hand rubbed metal finish<br>(variations may occur).  |  |
| Category B           |                                 | Railroaded fabric is recommended to eliminate seams. |  |
| Satin Brass          |                                 | Leveling feet.                                       |  |
| Antique Brass        |                                 |                                                      |  |
| Oil-Rubbed Bronze    |                                 |                                                      |  |
| Gunsmoke             |                                 |                                                      |  |