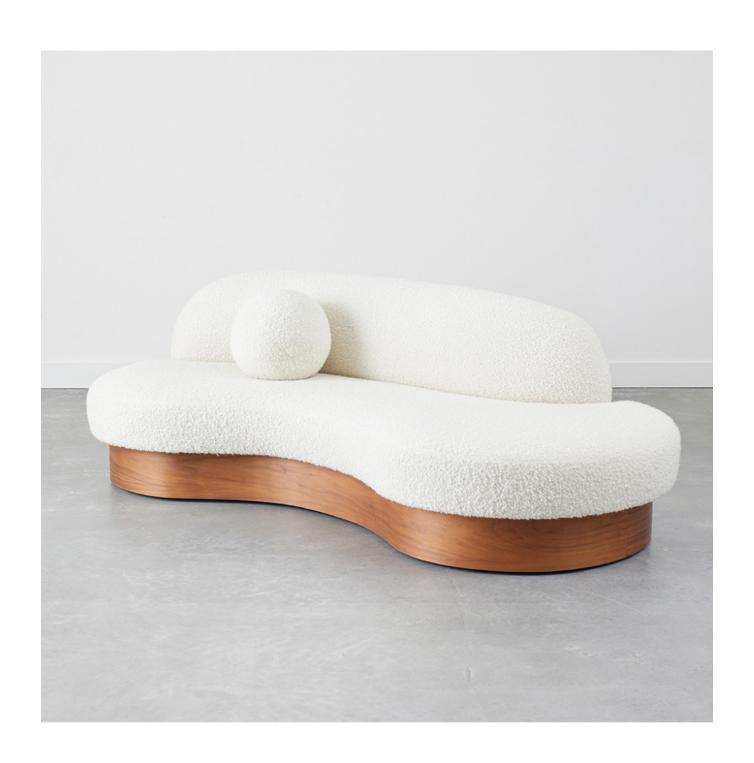

BIOMORPHIC SOFA

## **BIOMORPHIC SOFA**

| Item No. | Base       | Dimensions                                             | Seat                     | Weight  |
|----------|------------|--------------------------------------------------------|--------------------------|---------|
| UP-CS-47 | Uphol/wood | 95" W x 24" D (at Center) /45.5" D (at Bumper) x 33" H | 16" H (to Crown) x 22" D | 150 lbs |
| UP-CS-47 | Metal      | 95" W x 24" D (at Center) /45.5" D (at Bumper) x 33" H | I6" H (to Crown) x 22" D | 180 lbs |

### Upholstery Detail

Wood or Metal Base

COM: 12 yards (Plain 54" Wide) COL: 215 sq. ft. (15% Upcharge)

Upholstered Base

COM: I5 yards (Plain 54" Wide)

COL: 270 sq. ft. (I5% Upcharge)

#### Additional Info

Custom sizes and finishes available.

Upholstered base option available.

Hand rubbed metal finish (variations may occur).

Railroaded fabric is recommended to eliminate seams.

Leveling feet.