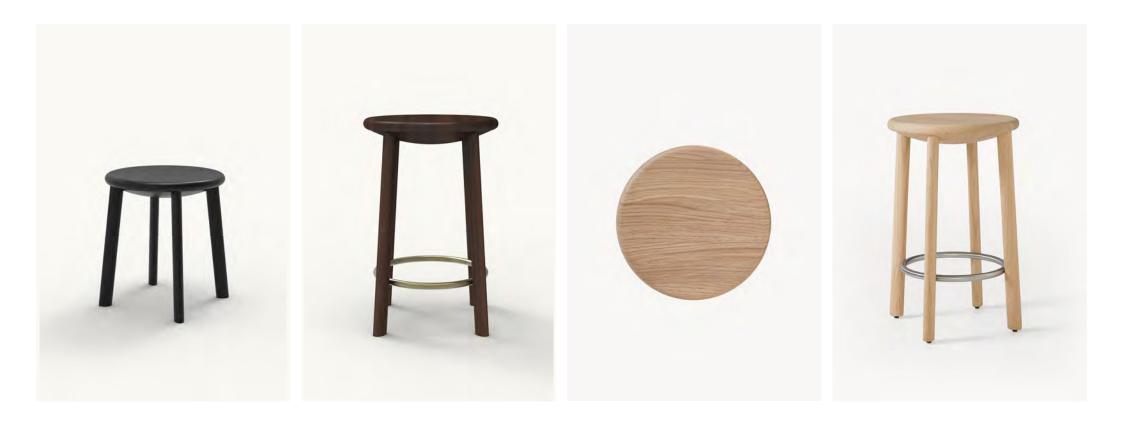

Bowl **Bowl Stools** 2017

The BassamFellows Bowl Stools get their visual substance and design purity from the shape of a bowl. Bowls are objects to hold in your hands, to caress, and the Bowl Stools, carved out of solid blocks of wood, similarly invite touch. The stools' legs are pure ovals, an elegant visual contrast to the chunkiness of the seat without distracting from the quiet simplicity of the overall form. While the counter and bar versions of the stool are slightly dished for comfort, the dining height version of the stool is flat, allowing the stool to double as a side table.

### CB-211 Bowl Stool/Side Table

W 18 1/4", 46.2 cm D 18 1/4", 46.2 cm H 17 3/4", 45 cm

## CB-212 Bowl Counter Stool

W 17 5/8", 44.9 cm D 17 5/8", 44.9 cm H 25 1/8", 63.7 cm

W 18 1/4", 46.2 cm D 18 1/4", 46.2 cm H 29 3/4", 77.6 cm

CB-213 Bowl Bar Stool

Finish: Ebonized black lacquer on Oak. Raw effect lacquer on Oak. Hand rubbed natural oil on Oak or Walnut, or hand rubbed black oil on Walnut.

# Footrest: Counter and bar stools

Made in Italy

feature a brushed stainless steel footrest.