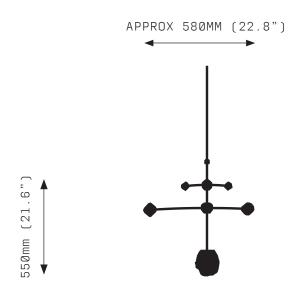

## CRUX MONO PENDANT

SIDE VIEW

TOP VIEW

| SPECIFICATIONS                                                                                                                                                              | PRODUCT OPTIONS                                                                                                | WARRANTY                                                                                                                                                                                                                                                                                                                                                                                                                                                                                |
|-----------------------------------------------------------------------------------------------------------------------------------------------------------------------------|----------------------------------------------------------------------------------------------------------------|-----------------------------------------------------------------------------------------------------------------------------------------------------------------------------------------------------------------------------------------------------------------------------------------------------------------------------------------------------------------------------------------------------------------------------------------------------------------------------------------|
| Lamp:<br>12V LED WW 2700K<br>Lumens (from source):<br>1700 LM<br>Voltage:<br>12V DC<br>Watts:<br>4W<br>Weight:<br>Approx. 8kg<br>Exclusions:<br>User interface, Dimmer unit | Finishes:<br>AB Aged Brass<br>BB Brushed Brass<br>HRB Hand Rubbed Brass<br>DB Dark Bronze<br>MP Mottled Patina | <ul> <li>3 Years Fixture</li> <li>3 Years Power Supply Unit</li> <li>3 Years LED</li> <li>CRUX Pendant is a solid fixture that will require very little maintenance over the years.</li> <li>If your CRUX Pendant is treated with care, it will shine brightly for many years to come.</li> <li>Due to the hand-made nature of the Glass, each diffuser will be unique, and may vary slightly in size, shape, colour and clarity.</li> <li>Contact us for custom variations.</li> </ul> |