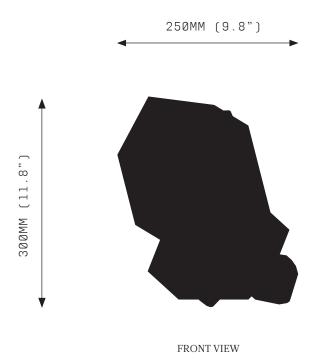

# **CRUX SCONCE**

SIDE VIEW

## SPECIFICATIONS

Lamp:

12V LED WW 2700K

Lumens (from source):

1700 LM

Voltage: 12V DC

Watts: 4W

Weight: Approx. 8kg