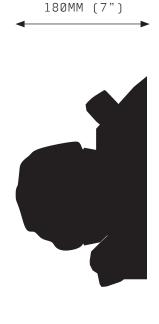

# **CRUX SCONCE**

SIDE VIEW

## SPECIFICATIONS

Lamp:

12V LED WW 2700K

Lumens (from source):

1700 LM

Voltage: 12V DC

Watts: 4W

Weight: Approx. 8kg