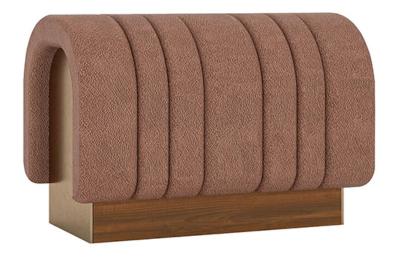

## Cavallo Stool with Channelling by Natasha Baradaran

Contemporary United States

Upholstered stool with channelling detail on Burnished Brass sides and Matte Sawn Walnut base. Available without channelling and as a bench.

## CAVALLO STOOL WITH CHANNELLING BY NATASHA BARADARAN

ITEM NO.

UP-NB-CAVALLO-STOOL-CH

**DESCRIPTION** 

UPHOLSTERED STOOL WITH CHANNELLING DETAIL, BURNISHED BRASS SIDES AND WALNUT BASE

**BRASS FINISH OPTIONS (SIDES):** 

**BURNISHED BRASS** 

**UN-LACQUERED BRASS** 

OIL RUBBED BRONZE

**BURNISHED SIVER** 

HIGH GLOSS STAIN FINSH BASE OPTIONS (UPCHARGE):

HIGH GLOSS EBONIZED WALNUT

HIGH GLOSS SAWN WALNUT

**DIMENSIONS** 

30" W x I8" D x I8" H

COL 36 sqft (COL ADD I0%) COM W/ CHANNELLING (54"Plain) 3.5 Yds

MATTE STAIN FINISH BASE OPTIONS:

**BLEACHED ASH** 

**BLEACHED WALNUT** 

MATTE EBONIZED WALNUT

MATTE NATURAL WALNUT

MATTE SAWN WALNUT