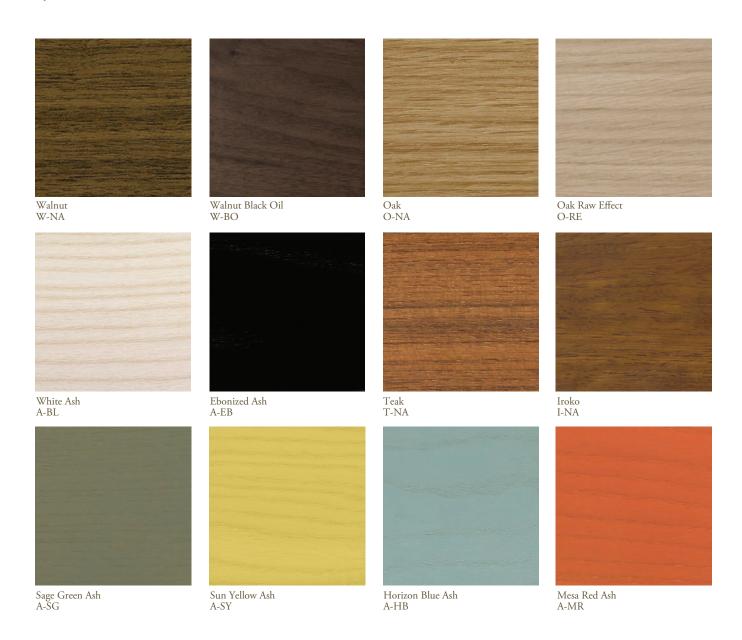

#### WOOD TYPES: WOOD FINISHES:

Solid Ash (A) Solid Oak (O) Solid Walnut (W) Ebonized black lacquer on Ash (EB) or bleached, white pigment, matte acrylic on Ash (BL). Raw effect lacquer on Oak (RE). Hand rubbed natural oil on Oak or Walnut (NA), or hand rubbed black oil on Walnut (BO).

### Wood by BassamFellows