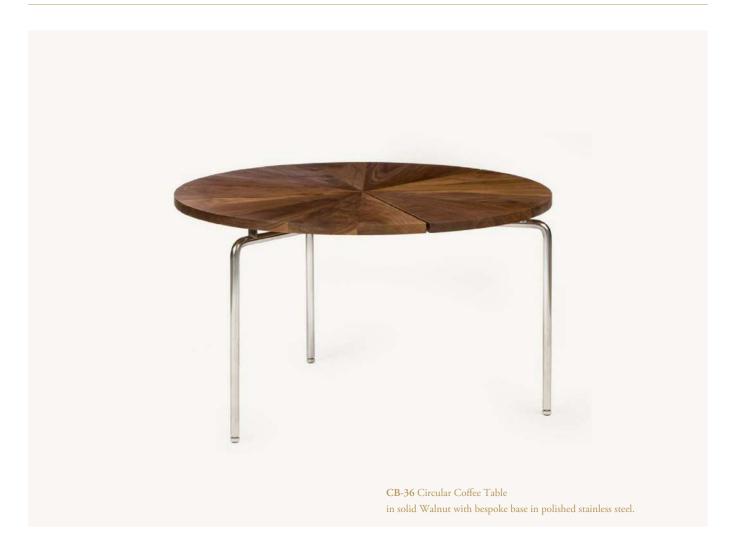

# Circular Coffee Tables by BassamFellows

Contemporary Italy

The Circular Table Collection marries pure geometry with high craft. From above, the piece emanates a strong geometric identity given that the circle is divided equally into wedge shapes with the grain of the wood radiating from the center. The tabletop is cut into three equal segments separated by a reveal and held together on the underside with a solid stainless-steel ring. The reveal allows the pie-shaped solid wood wedges to move freely with variations in humidity eliminating warping and splitting. A sturdy but agile floating presence is created by the table's base, made from circular sections of solid stainless steel— not hollow tubing — allowing the legs to be bent to the tightest possible radius for elegance and sophistication.

CB-36 Circular Coffee Table CB-361 Circular Coffee Table Large CB-37-60 Circular Side Coffee Table

| DESCRIPTION                                                                                        | DIMENSIONS                                    | WEIGHT  | CODE                                                           |
|----------------------------------------------------------------------------------------------------|-----------------------------------------------|---------|----------------------------------------------------------------|
| CB-36 Circular Coffee Table                                                                        | W 31 1/2"<br>D 31 1/2"<br>H 17 3/4"<br>T 3/4" | 100 lbs | CB-36-A-SS-NANO<br>CB-36-O-SS-NANO<br>CB-36-W-SS-NANO          |
| CB-361 Circular Coffee Table Large                                                                 | W 35 1/2"<br>D 35 1/2"<br>H 13 3/4"<br>T 3/4" | 95 lbs  | CB-361-A-SS-NANO<br>CB-361-O-SS-NANO<br>CB-361-W-SS-NANO       |
| CB-37-60<br>Circular Side Coffee Table                                                             | W 23 5/8"<br>D 23 5/8"<br>H 15 3/4"<br>T 3/4" | 95 lbs  | CB-37-60-A-SS-NANO<br>CB-37-60-O-SS-NANO<br>CB-37-60-W-SS-NANO |
| CB-36 Circular Coffee Table CB-361 Circular Coffee Table Large CB-37-60 Circular Side Coffee Table |                                               |         | A-SS-NANO<br>O-SS-NANO<br>W-SS-NANO                            |