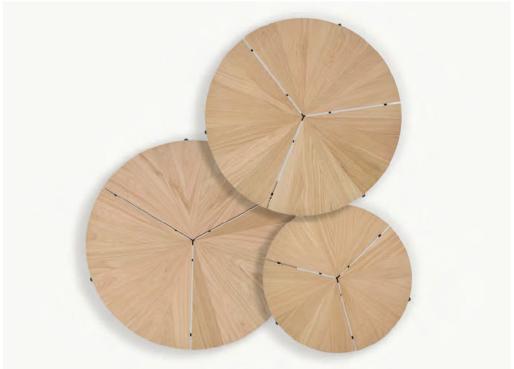

# Circular Coffee Tables by BassamFellows

Contemporary Italy

The Circular Table Collection marries pure geometry with high craft. From above, the piece emanates a strong geometric identity given that the circle is divided equally into wedge shapes with the grain of the wood radiating from the center. The tabletop is cut into three equal segments separated by a reveal and held together on the underside with a solid stainless-steel ring. The reveal allows the pie-shaped solid wood wedges to move freely with variations in humidity eliminating warping and splitting. A sturdy but agile floating presence is created by the table's base, made from circular sections of solid stainless steel— not hollow tubing — allowing the legs to be bent to the tightest possible radius for elegance and sophistication.

CB-36 Circular Coffee Table CB-361 Circular Coffee Table Large CB-37-60 Circular Side Coffee Table

| DESCRIPTION                                                                                        | DIMENSIONS                                    | WEIGHT  | CODE                                                           |
|----------------------------------------------------------------------------------------------------|-----------------------------------------------|---------|----------------------------------------------------------------|
| CB-36 Circular Coffee Table                                                                        | W 31 1/2"<br>D 31 1/2"<br>H 17 3/4"<br>T 3/4" | 100 lbs | CB-36-A-SS-NANO<br>CB-36-O-SS-NANO<br>CB-36-W-SS-NANO          |
| CB-361 Circular Coffee Table Large                                                                 | W 35 1/2"<br>D 35 1/2"<br>H 13 3/4"<br>T 3/4" | 95 lbs  | CB-361-A-SS-NANO<br>CB-361-O-SS-NANO<br>CB-361-W-SS-NANO       |
| CB-37-60<br>Circular Side Coffee Table                                                             | W 23 5/8"<br>D 23 5/8"<br>H 15 3/4"<br>T 3/4" | 95 lbs  | CB-37-60-A-SS-NANO<br>CB-37-60-O-SS-NANO<br>CB-37-60-W-SS-NANO |
| CB-36 Circular Coffee Table CB-361 Circular Coffee Table Large CB-37-60 Circular Side Coffee Table |                                               |         | A-SS-NANO<br>O-SS-NANO<br>W-SS-NANO                            |