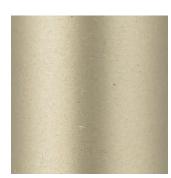

#### METAL FINISHES:

Solid stainless steel (SS), or solid stainless steel with black powder coat finish (BP), or satin nickel (SN), satin brass (SB), bronze (BZ), gunmetal (GM), or custom metal (CM) nanoceramic coated solid stainless steel.

## Metal by BassamFellows

Satin Nickel SN

Satin Brass SB

Bronze B7

Gunmetal GM

Oxidized Brass BR

Stainless Steel SS

Nanoceramic coated steel is a more durable and environmentally improved alternative to traditional metal plating where nano particles of metal are mixed with resin and sprayed onto the metal surface versus being placed in a chemical bath.

Additional colors available. Minimum and upcharge may apply.

Matte Black

Satin Nickel

Nanoceramic coated steel

Satin Brass

Nanoceramic coated steel

Bronze

Nanoceramic coated steel