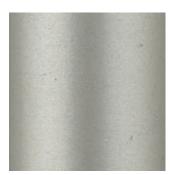

#### METAL FINISHES:

Solid stainless steel (SS), or solid stainless steel with black powder coat finish (BP), or satin nickel (SN), satin brass (SB), bronze (BZ), gunmetal (GM), or custom metal (CM) nanoceramic coated solid stainless steel.

## Metal by BassamFellows

Satin Nickel SN

Satin Brass SB

Bronze B7

Gunmetal GM

Oxidized Brass BR

Stainless Steel SS

Nanoceramic coated steel is a more durable and environmentally improved alternative to traditional metal plating where nano particles of metal are mixed with resin and sprayed onto the metal surface versus being placed in a chemical bath.

Additional colors available. Minimum and upcharge may apply.

Matte Black

Satin Nickel

Nanoceramic coated steel

Satin Brass

Nanoceramic coated steel

Bronze

Nanoceramic coated steel