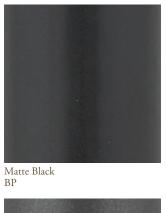

#### METAL FINISHES:

Solid stainless steel (SS), or solid stainless steel with black powder coat finish (BP), or satin nickel (SN), satin brass (SB), bronze (BZ), gunmetal (GM), or custom metal (CM) nanoceramic coated solid stainless steel.

Additional colors available. Minimum and upcharge may apply.

Matte Black

Satin Nickel

Nanoceramic coated steel

Satin Brass

Nanoceramic coated steel

Bronze

Nanoceramic coated steel