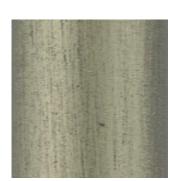

#### METAL FINISHES:

Solid stainless steel (SS), or solid stainless steel with black powder coat finish (BP), or satin nickel (SN), satin brass (SB), bronze (BZ), gunmetal (GM), or custom metal (CM) nanoceramic coated solid stainless steel.

## Metal by BassamFellows

Satin Nickel SN

Satin Brass SB

Bronze B7

Gunmetal GM

Oxidized Brass BR

Stainless Steel SS

Nanoceramic coated steel is a more durable and environmentally improved alternative to traditional metal plating where nano particles of metal are mixed with resin and sprayed onto the metal surface versus being placed in a chemical bath.

Gunmetal Nanoceramic coated steel

Powder coated steel

Oxidized Brass

Hand brushed solid brass

Stainless Steel

Hand brushed stainless steel