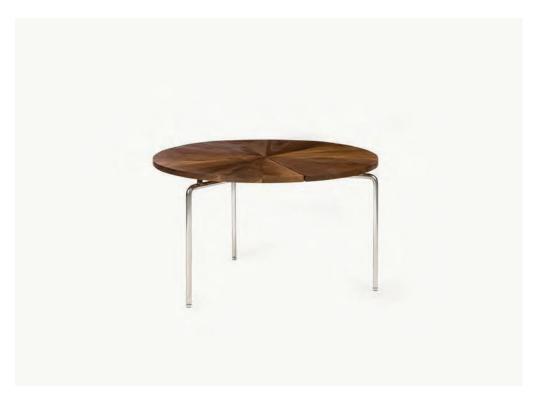

# Circular Coffee Tables by BassamFellows

Contemporary Italy

The Circular Table Collection marries pure geometry with high craft. From above, the piece emanates a strong geometric identity given that the circle is divided equally into wedge shapes with the grain of the wood radiating from the center. The tabletop is cut into three equal segments separated by a reveal and held together on the underside with a solid stainless-steel ring. The reveal allows the pie-shaped solid wood wedges to move freely with variations in humidity eliminating warping and splitting. A sturdy but agile floating presence is created by the table's base, made from circular sections of solid stainless steel— not hollow tubing — allowing the legs to be bent to the tightest possible radius for elegance and sophistication.

CB-36 Circular Coffee Table CB-361 Circular Coffee Table Large CB-37-60 Circular Side Coffee Table

| DESCRIPTION                                                                                        | DIMENSIONS                                    | WEIGHT  | CODE                                                           |
|----------------------------------------------------------------------------------------------------|-----------------------------------------------|---------|----------------------------------------------------------------|
| CB-36 Circular Coffee Table                                                                        | W 31 1/2"<br>D 31 1/2"<br>H 17 3/4"<br>T 3/4" | 100 lbs | CB-36-A-SS-NANO<br>CB-36-O-SS-NANO<br>CB-36-W-SS-NANO          |
| CB-361 Circular Coffee Table Large                                                                 | W 35 1/2"<br>D 35 1/2"<br>H 13 3/4"<br>T 3/4" | 95 lbs  | CB-361-A-SS-NANO<br>CB-361-O-SS-NANO<br>CB-361-W-SS-NANO       |
| CB-37-60<br>Circular Side Coffee Table                                                             | W 23 5/8"<br>D 23 5/8"<br>H 15 3/4"<br>T 3/4" | 95 lbs  | CB-37-60-A-SS-NANO<br>CB-37-60-O-SS-NANO<br>CB-37-60-W-SS-NANO |
| CB-36 Circular Coffee Table CB-361 Circular Coffee Table Large CB-37-60 Circular Side Coffee Table |                                               |         | A-SS-NANO<br>O-SS-NANO<br>W-SS-NANO                            |