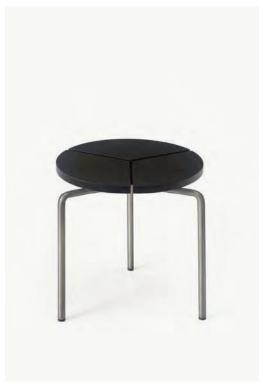

## Circular Side Table by BassamFellows

Contemporary Italy

The Circular Table Collection marries pure geometry with high craft. From above, the piece emanates a strong geometric identity given that the circle is divided equally into wedge shapes with the grain of the wood radiating from the center. The tabletop is cut into three equal segments separated by a reveal and held together on the underside with a stainless-steel ring. The reveal allows the pie-shaped solid wood wedges to move freely with variations in humidity eliminating warping and splitting. A sturdy but agile floating presence is created by the table's base, made from circular sections of tubular stainless steel allowing the legs to be bent to the tightest possible radius for elegance and sophistication.

CB-3717 Circular Side Table

| DESCRIPTION | DIMENSIONS                           | WEIGHT   | CODE                                                        |
|-------------|--------------------------------------|----------|-------------------------------------------------------------|
|             | W 15 3/4" D 15 3/4" H 15 3/4" T 3/4" | 13.2 lbs | CB-3717-A-SS-NANO<br>CB-3717-O-SS-NANO<br>CB-3717-W-SS-NANO |
| CB-3717     |                                      |          |                                                             |