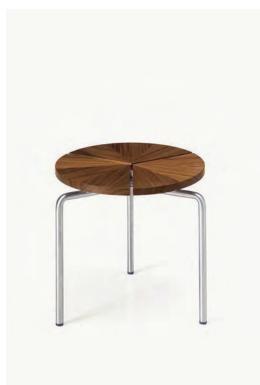

## Circular Side Table by BassamFellows

Contemporary Italy

The Circular Table Collection marries pure geometry with high craft. From above, the piece emanates a strong geometric identity given that the circle is divided equally into wedge shapes with the grain of the wood radiating from the center. The tabletop is cut into three equal segments separated by a reveal and held together on the underside with a stainless-steel ring. The reveal allows the pie-shaped solid wood wedges to move freely with variations in humidity eliminating warping and splitting. A sturdy but agile floating presence is created by the table's base, made from circular sections of tubular stainless steel allowing the legs to be bent to the tightest possible radius for elegance and sophistication.

#### WOOD TYPES:

Circular Side Table

Solid Ash (A) Solid Oak (O) Solid Walnut (W)

#### WOOD FINISHES:

Ebonized black lacquer on Ash (EB) or bleached, white pigment, matte acrylic on Ash (BL). Raw effect lacquer on Oak (RE). Hand rubbed natural oil on Oak or Walnut (NA), or hand rubbed black oil on Walnut (BO).