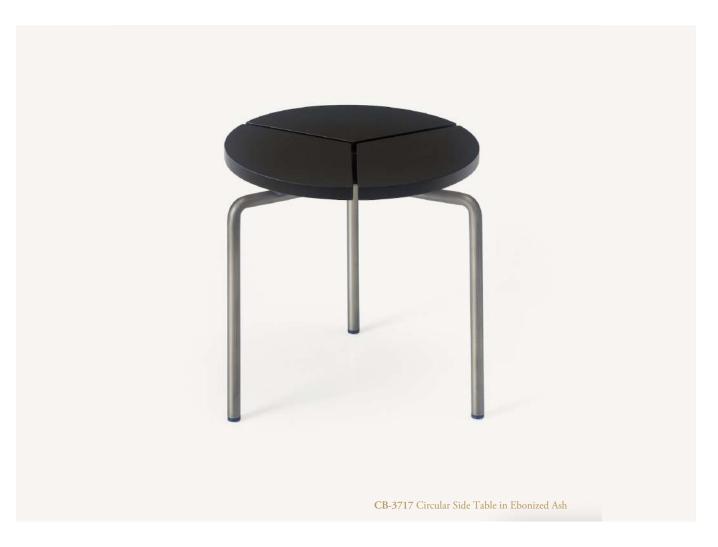

## Circular Side Table by BassamFellows

Contemporary Italy

The Circular Table Collection marries pure geometry with high craft. From above, the piece emanates a strong geometric identity given that the circle is divided equally into wedge shapes with the grain of the wood radiating from the center. The tabletop is cut into three equal segments separated by a reveal and held together on the underside with a stainless-steel ring. The reveal allows the pie-shaped solid wood wedges to move freely with variations in humidity eliminating warping and splitting. A sturdy but agile floating presence is created by the table's base, made from circular sections of tubular stainless steel allowing the legs to be bent to the tightest possible radius for elegance and sophistication.

CB-3717 Circular Side Table

| DESCRIPTION | DIMENSIONS                           | WEIGHT   | CODE                                                        |
|-------------|--------------------------------------|----------|-------------------------------------------------------------|
|             | W 15 3/4" D 15 3/4" H 15 3/4" T 3/4" | 13.2 lbs | CB-3717-A-SS-NANO<br>CB-3717-O-SS-NANO<br>CB-3717-W-SS-NANO |
| CB-3717     |                                      |          |                                                             |