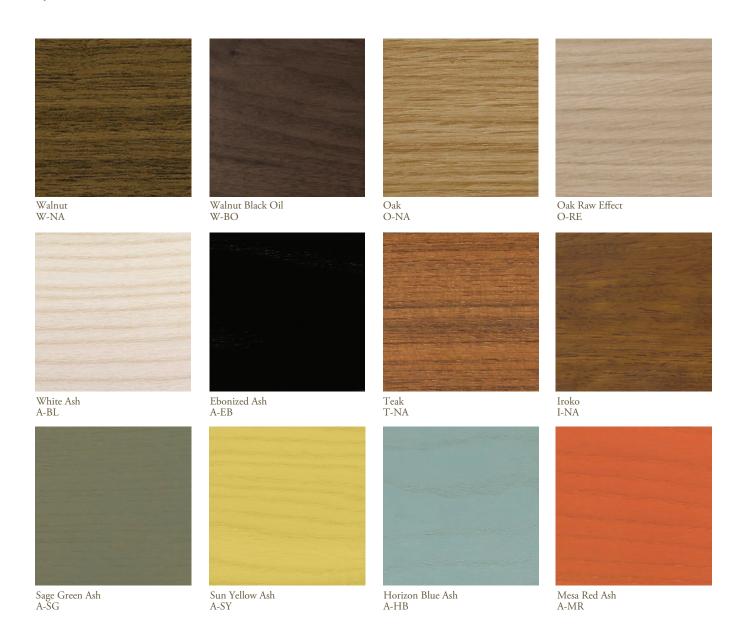

#### WOOD TYPES:

Circular Side Table

Solid Ash (A) Solid Oak (O) Solid Walnut (W)

#### WOOD FINISHES:

Ebonized black lacquer on Ash (EB) or bleached, white pigment, matte acrylic on Ash (BL). Raw effect lacquer on Oak (RE). Hand rubbed natural oil on Oak or Walnut (NA), or hand rubbed black oil on Walnut (BO).

### Wood by BassamFellows