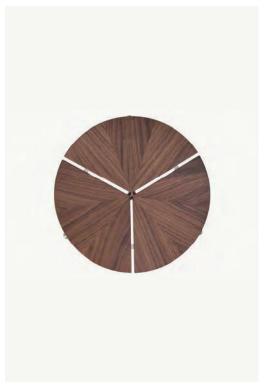

## Circular Side Table by BassamFellows

Contemporary Italy

The Circular Table Collection marries pure geometry with high craft. From above, the piece emanates a strong geometric identity given that the circle is divided equally into wedge shapes with the grain of the wood radiating from the center. The tabletop is cut into three equal segments separated by a reveal and held together on the underside with a stainless-steel ring. The reveal allows the pie-shaped solid wood wedges to move freely with variations in humidity eliminating warping and splitting. A sturdy but agile floating presence is created by the table's base, made from circular sections of tubular stainless steel allowing the legs to be bent to the tightest possible radius for elegance and sophistication.

CB-3717 Circular Side Table

| DESCRIPTION | DIMENSIONS                           | WEIGHT   | CODE                                                        |
|-------------|--------------------------------------|----------|-------------------------------------------------------------|
|             | W 15 3/4" D 15 3/4" H 15 3/4" T 3/4" | 13.2 lbs | CB-3717-A-SS-NANO<br>CB-3717-O-SS-NANO<br>CB-3717-W-SS-NANO |
| CB-3717     |                                      |          |                                                             |