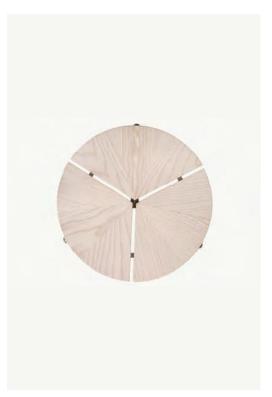

## Circular Side Table by BassamFellows

Contemporary Italy

The Circular Table Collection marries pure geometry with high craft. From above, the piece emanates a strong geometric identity given that the circle is divided equally into wedge shapes with the grain of the wood radiating from the center. The tabletop is cut into three equal segments separated by a reveal and held together on the underside with a stainless-steel ring. The reveal allows the pie-shaped solid wood wedges to move freely with variations in humidity eliminating warping and splitting. A sturdy but agile floating presence is created by the table's base, made from circular sections of tubular stainless steel allowing the legs to be bent to the tightest possible radius for elegance and sophistication.

#### WOOD TYPES:

Circular Side Table

Solid Ash (A) Solid Oak (O) Solid Walnut (W)

#### WOOD FINISHES:

Ebonized black lacquer on Ash (EB) or bleached, white pigment, matte acrylic on Ash (BL). Raw effect lacquer on Oak (RE). Hand rubbed natural oil on Oak or Walnut (NA), or hand rubbed black oil on Walnut (BO).