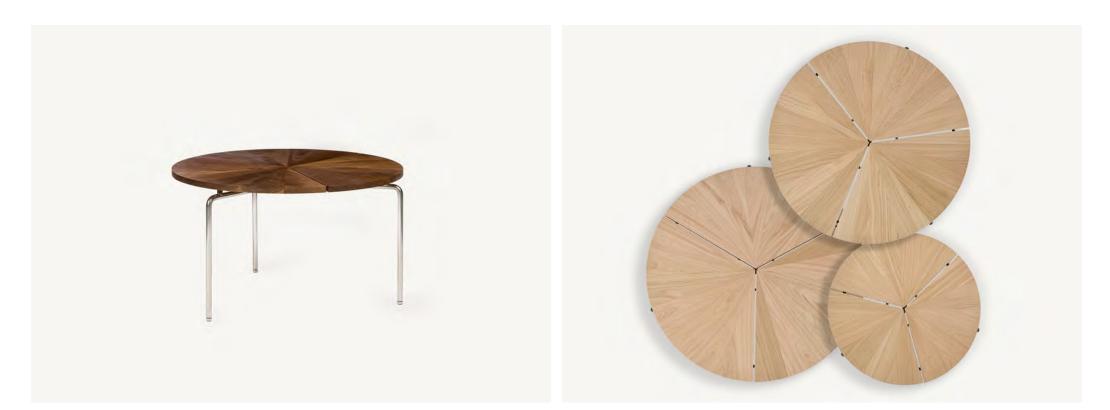

Circular Circular Coffee Tables

2002

The Circular Table Collection marries pure geometry with high craft. From above, the piece emanates a strong geometric identity given that the circle is divided equally into wedge shapes with the grain of the wood radiating from the center. The tabletop is cut into three equal segments separated by a reveal and held together on the underside with a solid stainless-steel ring. The reveal allows the pie-shaped solid wood wedges to move freely with variations in humidity eliminating warping and splitting. A sturdy but agile floating presence is created by the table's base, made from circular sections of solid stainless steel- not hollow tubing allowing the legs to be bent to the tightest possible radius for elegance and sophistication.

#### CB-36 Circular Coffee Table

W 31 1/2", 80 cm D 31 1/2", 80 cm H 17 3/4", 45 cm T 3/4", 2 cm

#### CB-361 Circular Coffee Table Large

W 35 1/2", 90 cm D 35 1/2", 90 cm H 13 3/4", 35 cm T 3/4", 2 cm

Coffee Table W 23 5/8", 60 cm D 23 5/8", 60 cm H 15 3/4", 40 cm

Wood: Solid Ash Solid Oak Solid Walnut Finish: Ebonized black lacquer on Ash or bleached, white pigment, matte acrylic on Ash. Raw effect lacquer on Oak. Hand rubbed natural oil on Oak or Walnut, or hand rubbed black oil on Walnut.