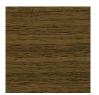

Circular Circular Coffee Tables

2002

The Circular Table Collection marries pure geometry with high craft. From above, the piece emanates a strong geometric identity given that the circle is divided equally into wedge shapes with the grain of the wood radiating from the center. The tabletop is cut into three equal segments separated by a reveal and held together on the underside with a solid stainless-steel ring. The reveal allows the pie-shaped solid wood wedges to move freely with variations in humidity eliminating warping and splitting. A sturdy but agile floating presence is created by the table's base, made from circular sections of solid stainless steel- not hollow tubing allowing the legs to be bent to the tightest possible radius for elegance and sophistication.

## CB-37-60 Circular Side

T 3/4", 2 cm