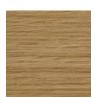

Top: Solid wood.

Base:

Solid naval brass, naturally oxidized or solid stainless steel three-leg base.

Made in USA

Wood

BassamFellows Wood

Walnut W-NA

Sage Green Ash A-SG

Walnut Black Oil W-BO

Sun Yellow Ash A-SY

Oak O-NA

Horizon Blue Ash A-HB

Oak Raw Effect O-RE

Mesa Red Ash A-MR

White Ash A-BL

Ebonized Ash A-EB