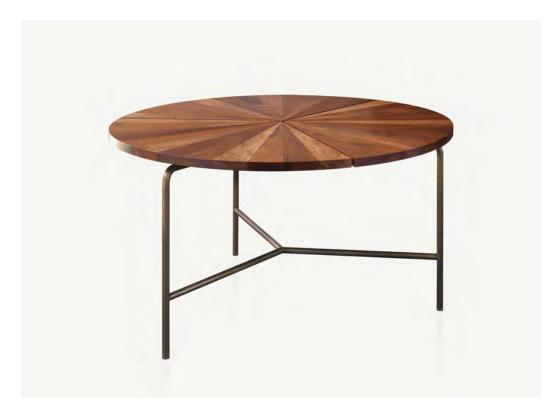

## Circular Dining Table

2002

Circular

Tables

The Circular Table Collection marries pure geometry with high craft. From above, the piece emanates a strong geometric identity given that the circle is divided equally into wedge shapes with the grain of the wood radiating from the center. The tabletop is cut into three equal segments separated by a reveal and held together on the underside with a solid brass or stainless-steel ring. The reveal allows the pie-shaped solid wood wedges to move freely with variations in humidity eliminating warping and splitting. (Custom versions of the table include four legs with four equal tabletop segments, allowing seating for four, eight or larger, depending on the size of the table). A sturdy but agile floating presence is created by the table's base, made from circular sections of solid naval brass or stainless steel- not hollow tubing allowing the legs to be bent to the tightest possible radius for elegance and sophistication.

Top: Solid wood.

Base:

Solid naval brass, naturally oxidized or solid stainless steel three-leg base.

Made in USA

Wood

BassamFellows Wood

Walnut W-NA

Sage Green Ash A-SG