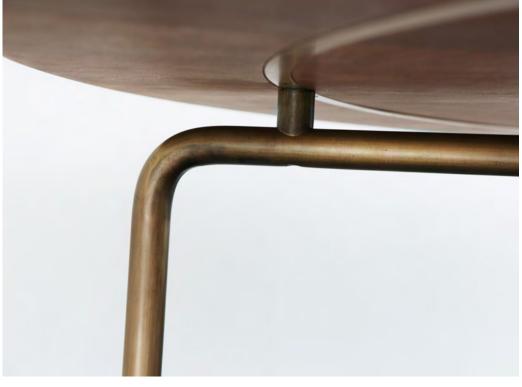

## Circular Dining Table

2002

Circular

Tables

The Circular Table Collection marries pure geometry with high craft. From above, the piece emanates a strong geometric identity given that the circle is divided equally into wedge shapes with the grain of the wood radiating from the center. The tabletop is cut into three equal segments separated by a reveal and held together on the underside with a solid brass or stainless-steel ring. The reveal allows the pie-shaped solid wood wedges to move freely with variations in humidity eliminating warping and splitting. (Custom versions of the table include four legs with four equal tabletop segments, allowing seating for four, eight or larger, depending on the size of the table). A sturdy but agile floating presence is created by the table's base, made from circular sections of solid naval brass or stainless steel- not hollow tubing allowing the legs to be bent to the tightest possible radius for elegance and sophistication.

Top: Solid wood.

Base:

Solid naval brass, naturally oxidized or solid stainless steel three-leg base.

Made in USA

Wood

BassamFellows Wood

Walnut W-NA

Sage Green Ash A-SG