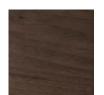

Top: Solid wood.

Base:

Solid naval brass, naturally oxidized or solid stainless steel three-leg base.

Made in USA

Wood

BassamFellows Wood

Walnut W-NA

Sage Green Ash A-SG

Walnut Black Oil W-BO

Sun Yellow Ash A-SY

Oak O-NA

Horizon Blue Ash A-HB

Oak Raw Effect O-RE

Mesa Red Ash A-MR

White Ash A-BL

Ebonized Ash A-EB