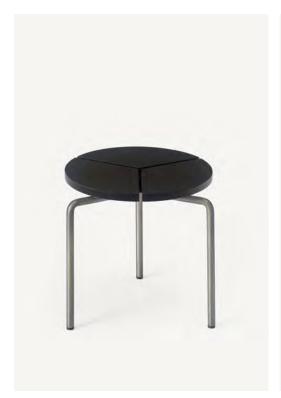

## Circular Circular Side Table

2002

The Circular Table Collection marries pure geometry with high craft. From above, the piece emanates a strong geometric identity given that the circle is divided equally into wedge shapes with the grain of the wood radiating from the center. The tabletop is cut into three equal segments separated by a reveal and held together on the underside with a stainless-steel ring. The reveal allows the pie-shaped solid wood wedges to move freely with variations in humidity eliminating warping and splitting. A sturdy but agile floating presence is created by the table's base, made from circular sections of tubular stainless steel allowing the legs to be bent to the tightest possible radius for elegance and sophistication.

## CB-3717 Circular Side Table

W 15 3/4", 40 cm D 15 3/4", 40 cm H 15 3/4", 40 cm T 3/4", 2 cm

Wood: Solid Ash Solid Oak Solid Walnut Finish:

Ebonized black lacquer on Ash or bleached, white pigment, matte acrylic on Ash. Raw effect lacquer on Oak. Hand rubbed natural oil brass, bronze, gunmetal, on Oak or Walnut, or hand rubbed black oil on Walnut.

Top: Solid wood. Base:

Tubular stainless steel, or tubular stainless steel with black powder coat finish, or satin nickel, satin or custom metal nanoceramic coated tubular stainless steel.

Made in Italy