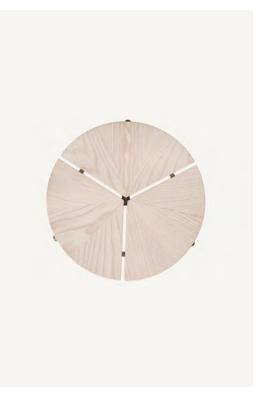

## Circular Circular Side Table

2002

The Circular Table Collection marries pure geometry with high craft. From above, the piece emanates a strong geometric identity given that the circle is divided equally into wedge shapes with the grain of the wood radiating from the center. The tabletop is cut into three equal segments separated by a reveal and held together on the underside with a stainless-steel ring. The reveal allows the pie-shaped solid wood wedges to move freely with variations in humidity eliminating warping and splitting. A sturdy but agile floating presence is created by the table's base, made from circular sections of tubular stainless steel allowing the legs to be bent to the tightest possible radius for elegance and sophistication.

## CB-3717 Circular Side Table

W 15 3/4", 40 cm D 15 3/4", 40 cm H 15 3/4", 40 cm T 3/4", 2 cm

Wood: Solid Ash Solid Oak Solid Walnut Finish:

Ebonized black lacquer on Ash or bleached, white pigment, matte acrylic on Ash. Raw effect lacquer on Oak. Hand rubbed natural oil brass, bronze, gunmetal, on Oak or Walnut, or hand rubbed black oil on Walnut.

Top: Solid wood. Base:

Tubular stainless steel, or tubular stainless steel with black powder coat finish, or satin nickel, satin or custom metal nanoceramic coated tubular stainless steel.

Made in Italy