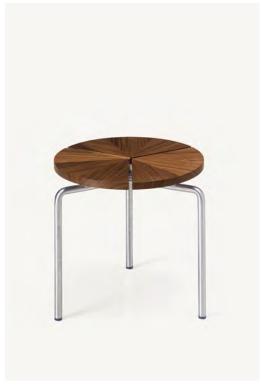

## Circular Circular Side Table

2002

The Circular Table Collection marries pure geometry with high craft. From above, the piece emanates a strong geometric identity given that the circle is divided equally into wedge shapes with the grain of the wood radiating from the center. The tabletop is cut into three equal segments separated by a reveal and held together on the underside with a stainless-steel ring. The reveal allows the pie-shaped solid wood wedges to move freely with variations in humidity eliminating warping and splitting. A sturdy but agile floating presence is created by the table's base, made from circular sections of tubular stainless steel allowing the legs to be bent to the tightest possible radius for elegance and sophistication.

## CB-3717 Circular Side Table

W 15 3/4", 40 cm D 15 3/4", 40 cm H 15 3/4", 40 cm T 3/4", 2 cm

Wood: Solid Ash Solid Oak Solid Walnut Finish:

Ebonized black lacquer on Ash or bleached, white pigment, matte acrylic on Ash. Raw effect lacquer on Oak. Hand rubbed natural oil brass, bronze, gunmetal, on Oak or Walnut, or hand rubbed black oil on Walnut.

Top: Solid wood. Base:

Tubular stainless steel, or tubular stainless steel with black powder coat finish, or satin nickel, satin or custom metal nanoceramic coated tubular stainless steel.

Made in Italy