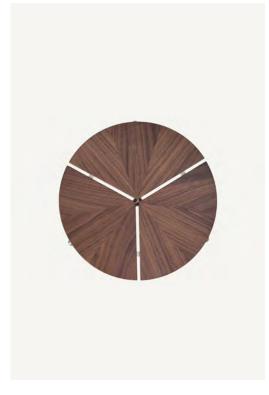

## Circular Circular Side Table

2002

The Circular Table Collection marries pure geometry with high craft. From above, the piece emanates a strong geometric identity given that the circle is divided equally into wedge shapes with the grain of the wood radiating from the center. The tabletop is cut into three equal segments separated by a reveal and held together on the underside with a stainless-steel ring. The reveal allows the pie-shaped solid wood wedges to move freely with variations in humidity eliminating warping and splitting. A sturdy but agile floating presence is created by the table's base, made from circular sections of tubular stainless steel allowing the legs to be bent to the tightest possible radius for elegance and sophistication.

## CB-3717 Circular Side Table

W 15 3/4", 40 cm D 15 3/4", 40 cm H 15 3/4", 40 cm T 3/4", 2 cm

Wood: Solid Ash Solid Oak Solid Walnut Finish:

Ebonized black lacquer on Ash or bleached, white pigment, matte acrylic on Ash. Raw effect lacquer on Oak. Hand rubbed natural oil brass, bronze, gunmetal, on Oak or Walnut, or hand rubbed black oil on Walnut.

Top: Solid wood. Base:

Tubular stainless steel, or tubular stainless steel with black powder coat finish, or satin nickel, satin or custom metal nanoceramic coated tubular stainless steel.

Made in Italy