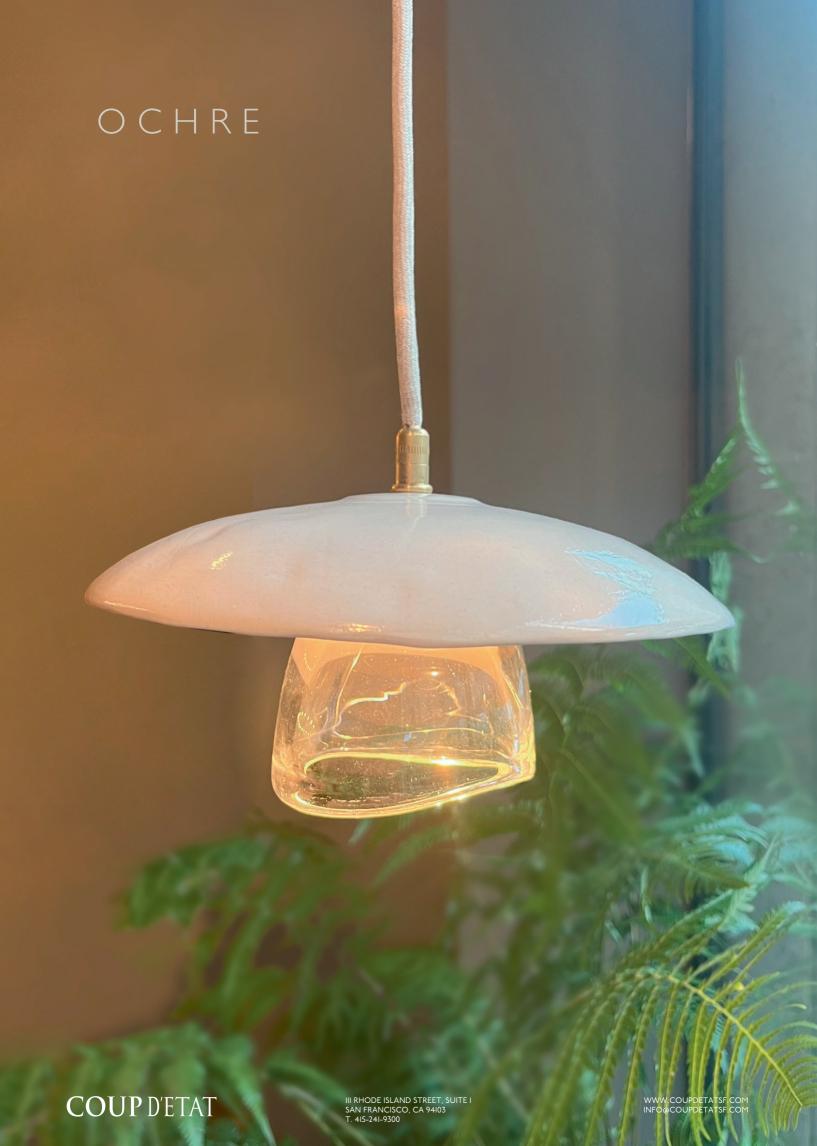

the ceramic shade and blown glass are created piece by piece and these hand formed elements personalise each clochette • please expect some variation to the ceramic colour, shape and size.

## clochette pendant ceramic

hand blown clear glass fitted under an LED pod, with a top shade in ceramic