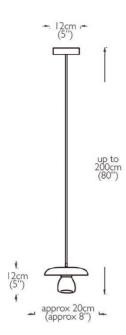

dimensions: canopy size - 12cm diam  $\times$  3cm h (5" diam  $\times$  1" h)

shade - approx 20cm diam x 3.5cm h (8" diam x 1½" h)

fixture height - approx. I2cm h (5"h)

overall height provided - up to 200cm (80")