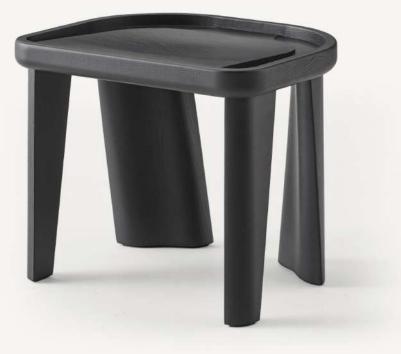

## COUP D'ETAT

CB-122 Cluster Stool in Ebonized Oak

### Cluster Stool by BassamFellows

*Contemporary* Italy

Some of the most innovative, powerful design takes its strength from its sculptural elements. In certain cases it is a sense of fragility that offers impact. At other times it is the imposing, muscular heft of the object that strikes a chord: A strong sense of presence. The BassamFellows Cluster Stool is a simple, easy to move object for sitting on, and it stacks neatly away without the need to be hidden. A group of Clusters looks "on purpose," and pleasing to the eye. It belongs to a canon of utilitarian, Modernist stools and looks like the kind of ultra-functional object you may find in a Japanese onsen – a design that may have existed unchanged for centuries. It is stark, but the dip in the seat and the rounded taper of its four legs is elegant and sculptural.

#### CB-122 Cluster Stool

e kind of ultra-functional object you at may have existed unchanged for nd the rounded taper of its four legs