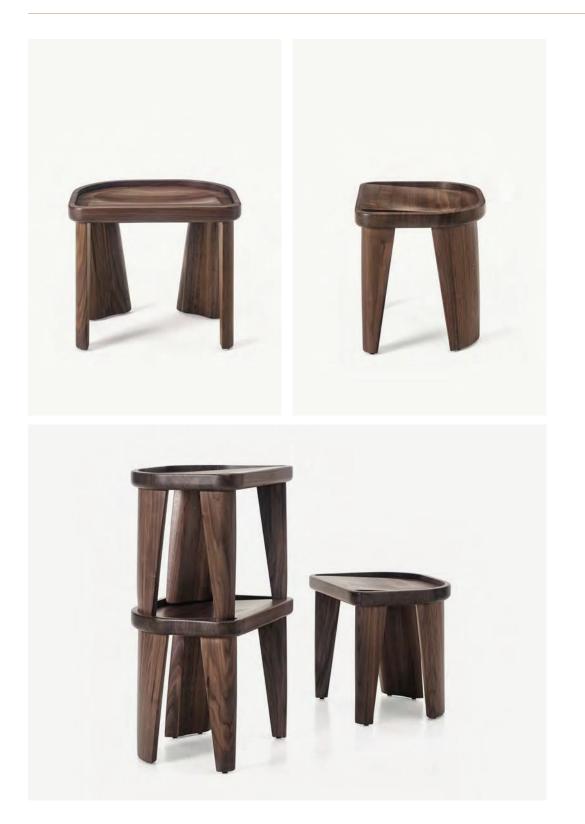

### Cluster Stool by BassamFellows

*Contemporary* Italy

Some of the most innovative, powerful design takes its strength from its sculptural elements. In certain cases it is a sense of fragility that offers impact. At other times it is the imposing, muscular heft of the object that strikes a chord: A strong sense of presence. The BassamFellows Cluster Stool is a simple, easy to move object for sitting on, and it stacks neatly away without the need to be hidden. A group of Clusters looks "on purpose," and pleasing to the eye. It belongs to a canon of utilitarian, Modernist stools and looks like the kind of ultra-functional object you may find in a Japanese onsen – a design that may have existed unchanged for centuries. It is stark, but the dip in the seat and the rounded taper of its four legs is elegant and sculptural.

#### CB-122 Cluster Stool

e kind of ultra-functional object you at may have existed unchanged for nd the rounded taper of its four legs

### COUP D'ETAT

| DESCRIPTION             | DIMENSIONS                          | WEIGHT   | CODE                 |
|-------------------------|-------------------------------------|----------|----------------------|
|                         | W 19 5/8"<br>D 15 3/4"<br>H 16 3/4" | 22.9 lbs | CB-122-O<br>CB-122-W |
| CB-122<br>Cluster Stool |                                     |          |                      |