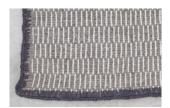

ark yarn, to create contrasting lines, which give rise to a striped effect. The overall aesthetic of the rug can be either light or dark.



Wider areas of a single tone characterize this design. The bands are irregular and can be wider or narrower. There is no set pattern. The repetition of bands works well with multi-panel rugs because they create different rhythms, which lend themselves to unique designs.



#### **MELANGE**

Melange is the irregular combination of similar wool tones. Melange comes in three tones: light, medium, and dark. This design produces a uniform feeling by introducing tonal variation without much contrast.



#### **DEGRADE**

Degrade is the gradual blending of different wool tones to produce an ombre effect.

### **SEAM**



#### BLANKET STITCH

### **EDGING**



**GREY EDGE** 



NATURAL CROCHET

### **CUSTOM SIZES EXAMPLES**

\*Madda Studio products are handmade and variations in color, size, and design may occur.



I panel





2 panels of 3ft



6' x 9'



3 panels of 2.6 ft





10' x 14'