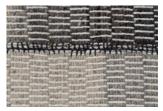

#### **DEGRADE**

Degrade is the gradual blending of different wool tones to produce an ombre effect.

**Dégradé** is the gradual blending of different wool tones to produce an ombre effect.

Size: Made to Order. Larger than 6ft wide will be joined together in panels. Length is unlimited. Handwoven in Mexico on a pedal loom.