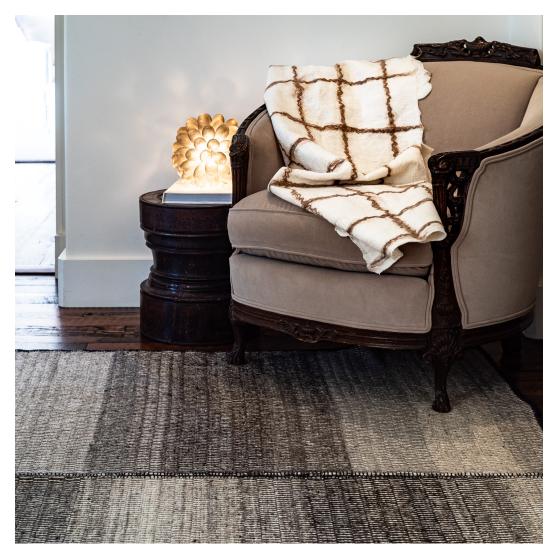

## Compound Weave Rug - Dégradé by Madda Studio

Contemporary Mexico

The Compound Weave has its roots in the textile traditions of Sardinia, Italy, and was initially developed through a collaboration with Bonetti Kozerski Architecture D.P.C. This is an example of how Maddalena integrates her formal textile training from Italy into pieces created in Mexico.

**Dégradé** is the gradual blending of different wool tones to produce an ombre effect.

Size: Made to Order. Larger than 6ft wide will be joined together in panels. Length is unlimited. Handwoven in Mexico on a pedal loom.

#### STRIPE EFFECT

This design combines light, medium, and dark yarn, to create contrasting lines, which give rise to a striped effect. The overall aesthetic of the rug can be either light or dark.

Wider areas of a single tone characterize this design. The bands are irregular and can be wider or narrower. There is no set pattern. The repetition of bands works well with multi-panel rugs because they create different rhythms, which lend themselves to unique designs.