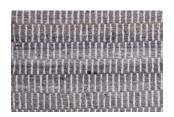

#### STRIPE EFFECT

This design combines light, medium, and dark yarn, to create contrasting lines, which give rise to a striped effect. The overall aesthetic of the rug can be either light or dark.

Wider areas of a single tone characterize this design. The bands are irregular and can be wider or narrower. There is no set pattern. The repetition of bands works well with multi-panel rugs because they create different rhythms, which lend themselves to unique designs.