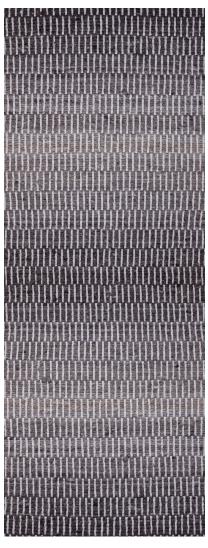

**Dégradé** is the gradual blending of different wool tones to produce an ombre effect.

Size: Made to Order. Larger than 6ft wide will be joined together in panels. Length is unlimited. Handwoven in Mexico on a pedal loom.

#### STRIPE EFFECT

This design combines light, medium, and dark yarn, to create contrasting lines, which give rise to a striped effect. The overall aesthetic of the rug can be either light or dark.

Wider areas of a single tone characterize this design. The bands are irregular and can be wider or narrower. There is no set pattern. The repetition of bands works well with multi-panel rugs because they create different rhythms, which lend themselves to unique designs.