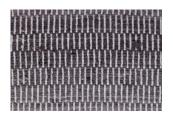

#### **MELANGE**

Melange is the irregular combination of similar wool tones. Melange comes in three tones: light, medium, and dark. This design produces a uniform feeling by introducing tonal variation without much contrast.