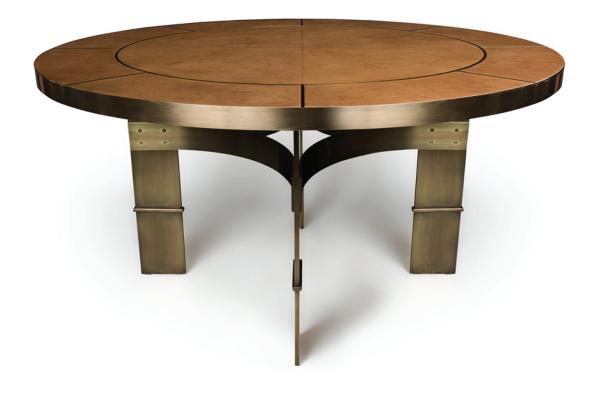

# Corso Cocktail Table by Natasha Baradaran

Contemporary
United States

Stain top table with metal base, inlay and banding. Also available as a dining table.

Dia. 42" x 18" H TCK-NB-CORSO-42

Dia. 72" x 18" H TCK-NB-CORSO-72

#### **DESCRIPTION**

STAIN TOP TABLE WITH METAL BASE, INLAY AND BANDING. ALSO AVAILABLE AS A DINING TABLE.

#### **DIMENSIONS**

DIA. 42" X I8" H DIA. 72" X I8" H