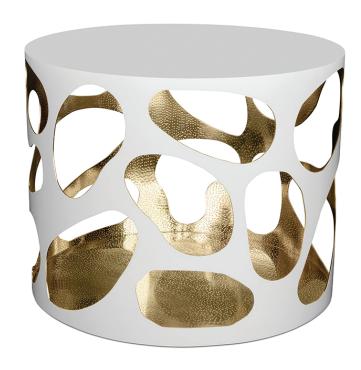

## **COUP** D'ETAT

Cuff Focal Table by Natasha Baradaran

Contemporary
United States

Fiberglass exterior Focal Table with Ostrich metal interior.

Available as a Cocktail Table and Console.

42" Dia. x 36" H

TS-NB-CUFF-FOCAL

## CUFF FOCAL TABLE BY NATASHA BARADARAN

ITEM NO.

TS-NB-CUFF-FOCAL

**DESCRIPTION** 

FIBERGLASS EXTERIOR COCKTAIL TABLE WITH OSTRICH METAL INTERIOR

**EXTERIOR FINISH OPTIONS:** 

**EBONY** 

PERLA

**CUSTOM COLOR (UPCHARGE)** 

**DIMENSIONS** 

42" DIA. X 36" H

INTERIOR FINISH OPTIONS (OSTRICH):

MATTE GOLD

POLISHED GOLD

MATTE GILVER

POLISHED GILVER