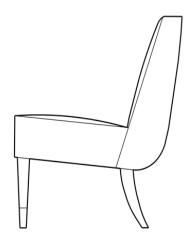

## Dolce Far Niente (DFN) Slipper Chair by Natasha Baradaran

Contemporary United States

Upholstered chair on Walnut legs with Sabots at front legs.

Also available as a lounge chair.

25" W x 31.5" D x 33.5" H COM: 4 YDS | COL: 72 SQFT

## DOLCE FAR NIENTE (DFN) SLIPPER CHAIR BY NATASHA BARADARAN

ITEM NO.

UP-NB-DFN-SCHAIR

**DESCRIPTION** 

UPHOLSTERED CHAIR ON WALNUT LEGS WITH SABOTS.

MATTE STAIN FINISH OPTIONS:

**BLEACHED ASH** 

**BLEACHED WALNUT** 