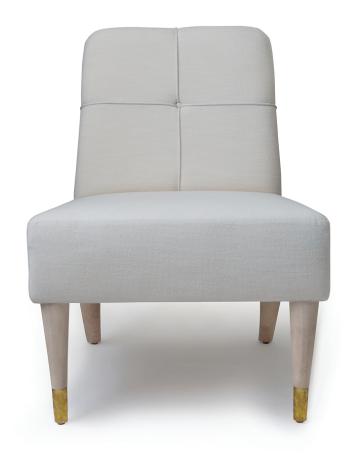

## Dolce Far Niente (DFN) Slipper Chair by Natasha Baradaran

Contemporary United States

Upholstered chair on Walnut legs with Sabots at front legs.

Also available as a lounge chair.

25" W x 31.5" D x 33.5" H COM: 4 YDS | COL: 72 SQFT

## DOLCE FAR NIENTE (DFN) SLIPPER CHAIR BY NATASHA BARADARAN

ITEM NO.

UP-NB-DFN-SCHAIR

**DESCRIPTION** 

UPHOLSTERED CHAIR ON WALNUT LEGS WITH SABOTS.

MATTE STAIN FINISH OPTIONS:

**BLEACHED ASH** 

**BLEACHED WALNUT** 

**DIMENSIONS** 

25" W X 31.5" D X 33.5" H

COM: 4 YDS (54" plain)

COM: 2 YDS (54" plain) Contrast Button & Welt

COL: 72 SQFT (Upcharge)

**BRASS SABOT OPTIONS:** 

**UN-LACQUERED BRASS** 

**BURNISHED BRASS** 