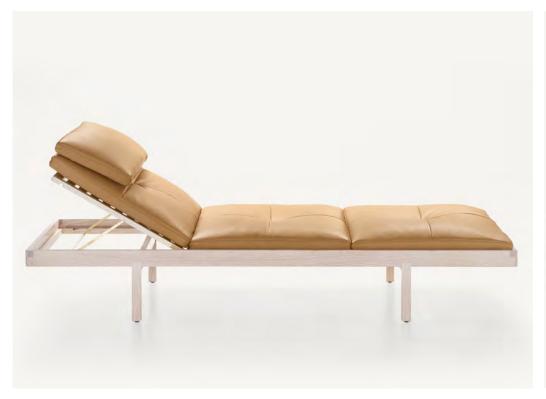

## **Daybed** Daybed

2004

Described covetously by The New York Times as a "solitary indulgence," the BassamFellows Daybed is more than a piece of furniture - it's an obsession. While a sofa is made to accommodate multiple parties, the Daybed is made for one alone—an experience that elevates the mundane to the glamorous. It is the ultimate expression of sensual luxury. The Daybed occupies a deservedly distinguished place in the history of furniture design and over the years it has become an important modernist staple. The BassamFellows Daybed is an evolution of that tradition with a solid wood frame constructed by expert cabinetmakers and an 'achingly soft' leather cushion. Hand sewn from four separate panels of leather, each cushion is padded with all-natural down filling for softness and edge-banded foam for sharpness. A separate headrest cushion is detachable and an oxidized brass back support mechanism adjusts to three different positions.

## CB-41 Daybed

W 76 3/8", 194 cm D 33", 84 cm H 11 3/4", 30 cm Wood: Solid Ash Solid Oak Solid Walnut Solid Teak Finish:
Ebonized black lacquer
on Ash or bleached, white
pigment, matte acrylic
on Ash. Raw effect lacquer
on Oak. Hand rubbed
natural oil on Oak or Walni

Seat Deck: Solid wood slats with solid brass adjustable backrest.

Made in Italy

Wood

BassamFellows Wood

Walnut W-NA

Sage Green Ash A-SG

Walnut Black Oil W-BO

Sun Yellow Ash A-SY