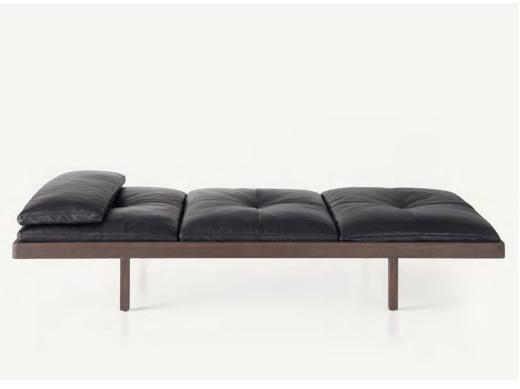

## **Daybed** Daybed

2004

Described covetously by The New York Times as a "solitary indulgence," the BassamFellows Daybed is more than a piece of furniture - it's an obsession. While a sofa is made to accommodate multiple parties, the Daybed is made for one alone—an experience that elevates the mundane to the glamorous. It is the ultimate expression of sensual luxury. The Daybed occupies a deservedly distinguished place in the history of furniture design and over the years it has become an important modernist staple. The BassamFellows Daybed is an evolution of that tradition with a solid wood frame constructed by expert cabinetmakers and an 'achingly soft' leather cushion. Hand sewn from four separate panels of leather, each cushion is padded with all-natural down filling for softness and edge-banded foam for sharpness. A separate headrest cushion is detachable and an oxidized brass back support mechanism adjusts to three different positions.

## CB-41 Daybed

W 76 3/8", 194 cm D 33", 84 cm H 11 3/4", 30 cm Wood: Solid Ash Solid Oak Solid Walnut Solid Teak Finish:
Ebonized black lacquer
on Ash or bleached, white
pigment, matte acrylic
on Ash. Raw effect lacquer
on Oak. Hand rubbed
natural oil on Oak or Walni

Seat Deck: Solid wood slats with solid brass adjustable backrest.

Made in Italy

Wood

BassamFellows Wood

Walnut W-NA

Sage Green Ash A-SG

Walnut Black Oil W-BO

Sun Yellow Ash A-SY