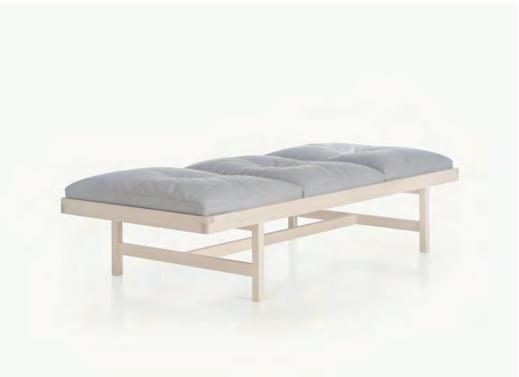

## Daybench by BassamFellows

Contemporary Italy

One of BassamFellows' most recognized and coveted items, the Daybed, includes a wider collection of bench options – height adjusted for different uses both for dining and lounging and without a reclining back support. The benches have the same solid wood frame construction with solid wood slats and 'achingly soft' leather cushions. Hand sewn from separate panels of leather, each cushion is padded with all-natural down filling for softness and edge-banded foam for sharpness.

CB-42 Daybench

Solid Walnut (W)

Elegant

Comfort

В

| DESCRIPTION                    |                                                                                     | DIMENSIONS                      | WEIGHT                                                                                   | CODE                          |                   |                  |
|--------------------------------|-------------------------------------------------------------------------------------|---------------------------------|------------------------------------------------------------------------------------------|-------------------------------|-------------------|------------------|
|                                |                                                                                     | W 76 3/8"<br>D 33"<br>H 15 3/4" | 231 lbs                                                                                  | CB-42-A<br>CB-42-O<br>CB-42-W |                   |                  |
| CB-42<br>Daybench              |                                                                                     |                                 |                                                                                          |                               |                   |                  |
| WOOD TYPES:                    | WOOD FINISHES:                                                                      |                                 | UPHOLSTERY:                                                                              |                               | SEAT DECK:        | LEATHER:         |
| Solid Ash (A)<br>Solid Oak (O) | Ebonized black lacquer on Ash (EB) or bleached, white pigment, matte acrylic on Ash |                                 | Dual density foam with edge banding, topped with feather and down. Inverted seam detail. |                               | Solid wood slats. | A - COL<br>Coach |