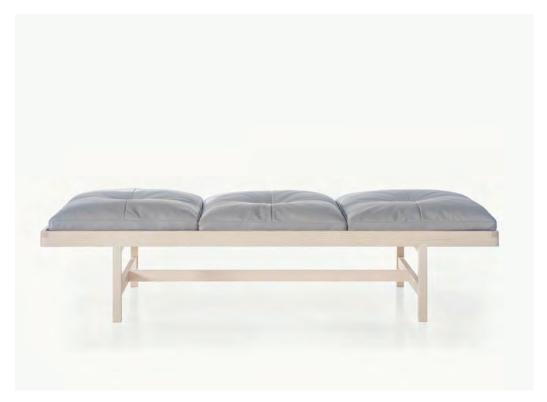

## Daybench by BassamFellows

Contemporary Italy

One of BassamFellows' most recognized and coveted items, the Daybed, includes a wider collection of bench options – height adjusted for different uses both for dining and lounging and without a reclining back support. The benches have the same solid wood frame construction with solid wood slats and 'achingly soft' leather cushions. Hand sewn from separate panels of leather, each cushion is padded with all-natural down filling for softness and edge-banded foam for sharpness.

CB-42 Daybench

Solid Walnut (W)

Elegant

Comfort

В

| DESCRIPTION                    |                                                                                     | DIMENSIONS                      | WEIGHT                                                                                   | CODE                          |                   |                  |
|--------------------------------|-------------------------------------------------------------------------------------|---------------------------------|------------------------------------------------------------------------------------------|-------------------------------|-------------------|------------------|
|                                |                                                                                     | W 76 3/8"<br>D 33"<br>H 15 3/4" | 231 lbs                                                                                  | CB-42-A<br>CB-42-O<br>CB-42-W |                   |                  |
| CB-42<br>Daybench              |                                                                                     |                                 |                                                                                          |                               |                   |                  |
| WOOD TYPES:                    | WOOD FINISHES:                                                                      |                                 | UPHOLSTERY:                                                                              |                               | SEAT DECK:        | LEATHER:         |
| Solid Ash (A)<br>Solid Oak (O) | Ebonized black lacquer on Ash (EB) or bleached, white pigment, matte acrylic on Ash |                                 | Dual density foam with edge banding, topped with feather and down. Inverted seam detail. |                               | Solid wood slats. | A - COL<br>Coach |