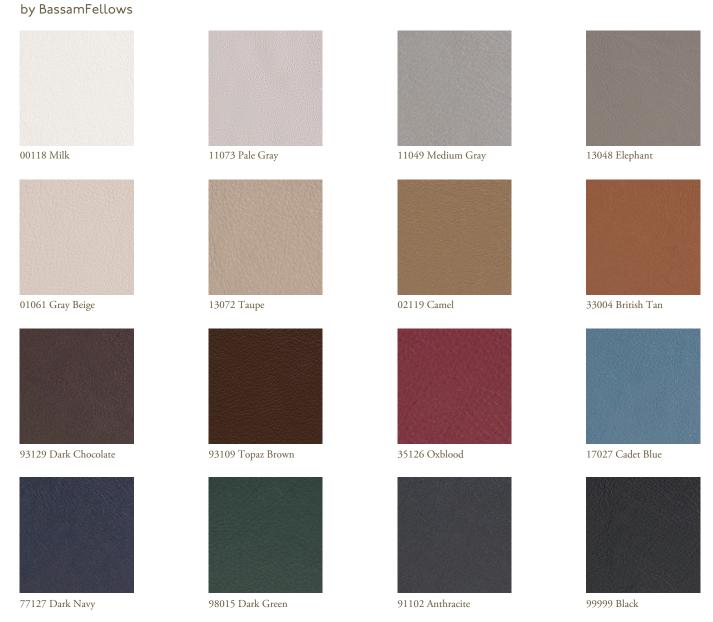

## Elegant by BassamFellows

Elegant grain leather is aniline-dyed with a batique-effect that displays the natural character of the original Scandinavian cattle hide.

Additional colors available. Minimum and upcharge may apply.

Raw Material
Grain leather from
Scandinavian cattle

**Finish** Pure aniline leather

Price Grade A