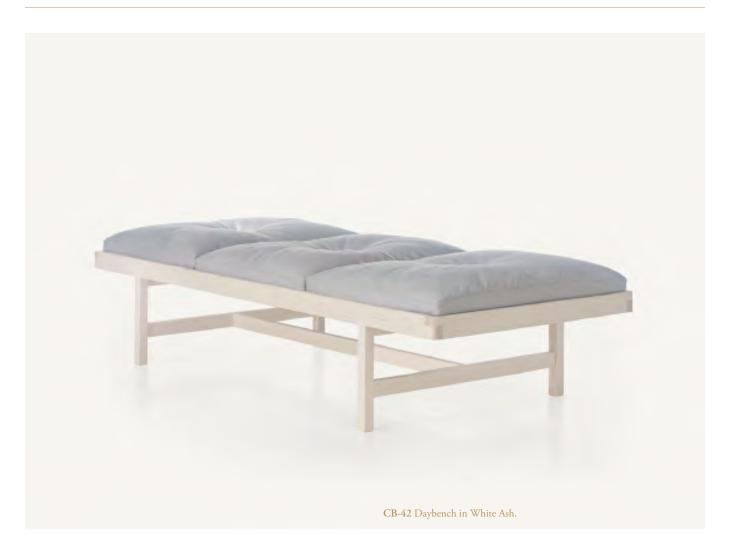

## Daybench by BassamFellows

Contemporary Italy

One of BassamFellows' most recognized and coveted items, the Daybed, includes a wider collection of bench options – height adjusted for different uses both for dining and lounging and without a reclining back support. The benches have the same solid wood frame construction with solid wood slats and 'achingly soft' leather cushions. Hand sewn from separate panels of leather, each cushion is padded with all-natural down filling for softness and edge-banded foam for sharpness.

CB-42 Daybench

Solid Walnut (W)

Elegant

Comfort

В

| DESCRIPTION                    |                                                                                     | DIMENSIONS                      | WEIGHT                                                                                   | CODE                          |                   |                  |
|--------------------------------|-------------------------------------------------------------------------------------|---------------------------------|------------------------------------------------------------------------------------------|-------------------------------|-------------------|------------------|
|                                |                                                                                     | W 76 3/8"<br>D 33"<br>H 15 3/4" | 231 lbs                                                                                  | CB-42-A<br>CB-42-O<br>CB-42-W |                   |                  |
| CB-42<br>Daybench              |                                                                                     |                                 |                                                                                          |                               |                   |                  |
| WOOD TYPES:                    | WOOD FINISHES:                                                                      |                                 | UPHOLSTERY:                                                                              |                               | SEAT DECK:        | LEATHER:         |
| Solid Ash (A)<br>Solid Oak (O) | Ebonized black lacquer on Ash (EB) or bleached, white pigment, matte acrylic on Ash |                                 | Dual density foam with edge banding, topped with feather and down. Inverted seam detail. |                               | Solid wood slats. | A - COL<br>Coach |