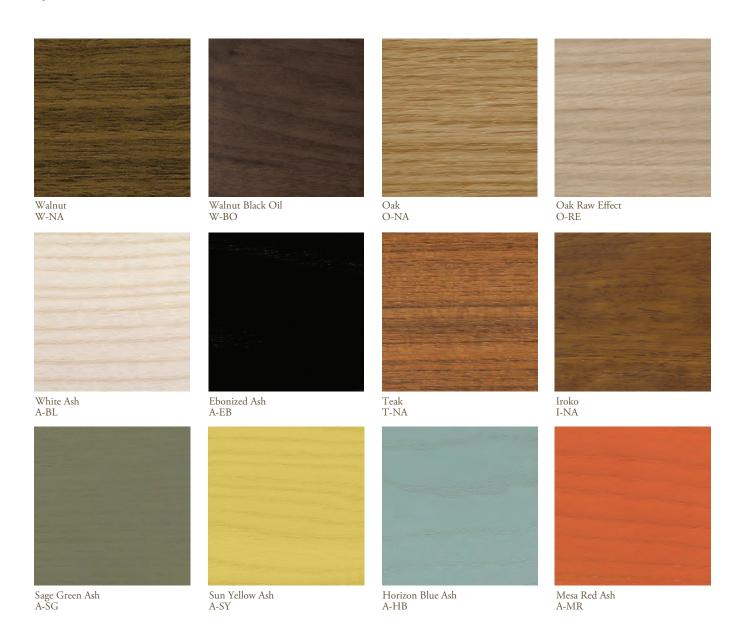

CB-42 Daybench

Solid Walnut (W)

Elegant

Comfort

В

| DESCRIPTION                    |                                                                                     | DIMENSIONS                      | WEIGHT                                                                                   | CODE                          |                   |                  |
|--------------------------------|-------------------------------------------------------------------------------------|---------------------------------|------------------------------------------------------------------------------------------|-------------------------------|-------------------|------------------|
|                                |                                                                                     | W 76 3/8"<br>D 33"<br>H 15 3/4" | 231 lbs                                                                                  | CB-42-A<br>CB-42-O<br>CB-42-W |                   |                  |
| CB-42<br>Daybench              |                                                                                     |                                 |                                                                                          |                               |                   |                  |
| WOOD TYPES:                    | WOOD FINISHES:                                                                      |                                 | UPHOLSTERY:                                                                              |                               | SEAT DECK:        | LEATHER:         |
| Solid Ash (A)<br>Solid Oak (O) | Ebonized black lacquer on Ash (EB) or bleached, white pigment, matte acrylic on Ash |                                 | Dual density foam with edge banding, topped with feather and down. Inverted seam detail. |                               | Solid wood slats. | A - COL<br>Coach |

Outdoor cushion available.

(BL). Raw effect lacquer on Oak (RE). Hand

rubbed natural oil on Oak or Walnut (NA), or

hand rubbed black oil on Walnut (BO).

#### Wood by BassamFellows