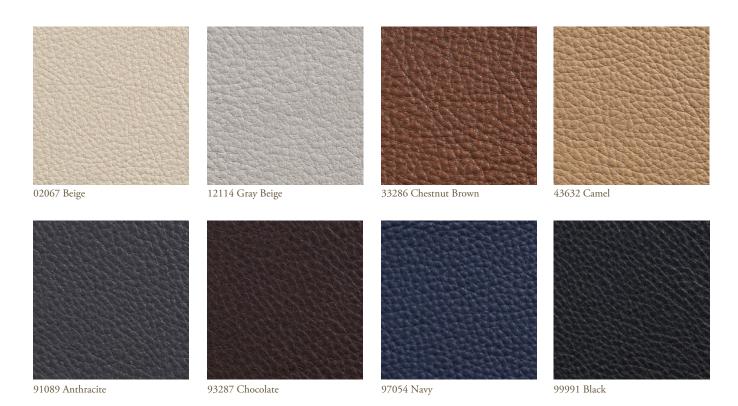

# Comfort by BassamFellows

Like the name suggests, Comfort is a soft aniline leather that showcases a varied grain and the distinct features of the natural hide.

Additional colors available. Minimum and upcharge may apply.

Raw Material Grain leather from Scandinavian cattle **Finish** Pure aniline leather

Price Grade