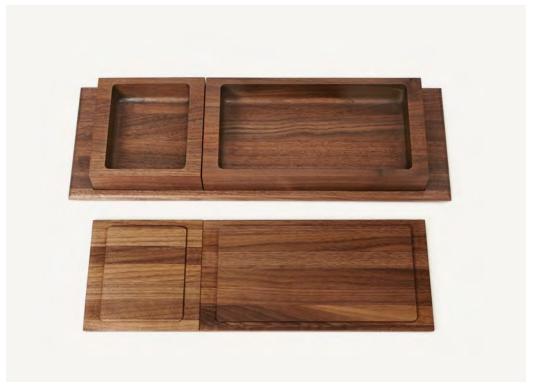

Carved, solid wood. Packaged in gift box.

Made in USA

Soft Boxes Storage and Accessories

2009

BassamFellows believes that every component of contemporary living should be beautiful, even the items some may consider quotidian. This notion - elevating an everyday storage receptacle into a piece of functional art - inspired the BassamFellows accessories collection. By contrast to the Sharp Collection, the Soft Collection features gently turned edges, celebrating the tactile and warm nature of each piece, which is carved from a solid wood block. Items of sculpture in their own right, the series can be used individually or as part of the modular system. Consisting of a long box, a short box, each with lids, and an organizing tray, these elemental, strikingly simple storage containers add an accent of luxury to any interior.

## CB-104 Soft Box Long

Exterior W 10 5/8", 27 cm D 5 1/2", 14 cm H 2 1/8", 5.4 cm

Interior W 9 1/8", 23.1 cm D 4 3/4", 12 cm H 1 1/4", 3 cm

### CB-105 Soft Box Short

Exterior W 5 5/16", 13.7 cm D 5 1/2", 14 cm H 2 1/8", 5.4 cm

Interior W 3 7/8", 9.9 cm D 4 3/4", 12 cm H 1 1/4", 3 cm

# CB-106 Soft Tray

Exterior W 18 1/2", 47 cm D 6 3/8", 16.2 cm H 5/8", 1.2 cm Wood: Solid Walnut

Finish:

Hand rubbed penetrating polyurethane on Walnut.

Carved, solid wood. Packaged in gift box.

Made in USA