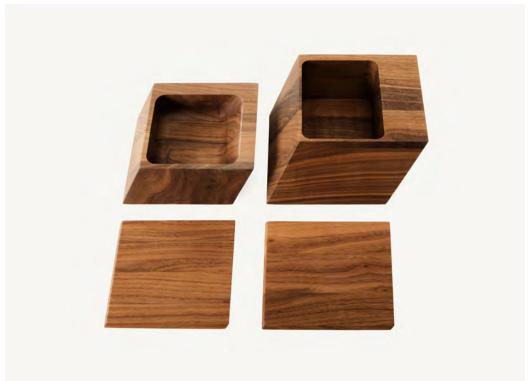

Sharp Boxes Storage and Accessories

2009

BassamFellows believes that every component of contemporary living should be beautiful, even the items some may consider quotidian. This notion - elevating an everyday storage receptacle into a piece of functional art - inspired the BassamFellows accessories collection. The Sharp Collection is defined by its strong, sculptural forms. Taking their inspiration from an axonometric view of a simple box, the pieces are carved and sliced from a solid wood block, offering a design juxtaposition between their precise architectural shapes and the warm character of the wood. At home in almost any room, the supremely functional Sharp Series consists of a long box, a short box, and a tall box, all with lids; Think of them as modular, functional art to enliven the desktop, living room or bath.

## CB-101 Sharp Box Long

Exterior W 11 1/4", 28.6 cm D 6", 15.2 cm H 2 1/8", 5.4 cm

Interior W 9", 22.9 cm D 4", 10.1 cm H 1 3/8", 3.5 cm

## CB-102 Sharp Box Short

Exterior W 6 1/4", 15.9 cm D 6", 15.2 cm H 2 1/8", 5.4 cm

Interior W 4", 10.1 cm D 4", 10.1 cm H 1 3/8", 3.5 cm

## CB-103 Sharp Box Tall

Exterior W 7 1/8", 18.1 cm D 6 1/2", 16.5 cm H 3 5/8", 9.2 cm

Interior W 3 1/2", 8.9 cm D 4 3/4", 12.1 cm H 2 7/8", 7.3 cm Wood: Solid Walnut

Finish:

Hand rubbed penetrating polyurethane on Walnut.