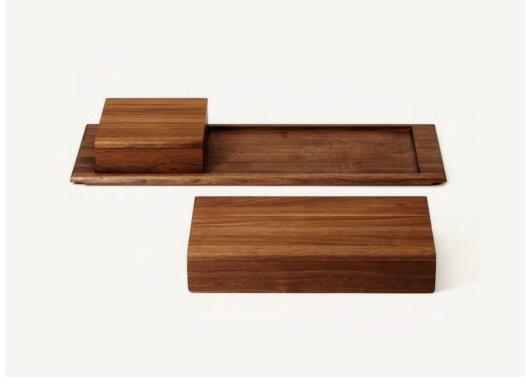

Carved, solid wood. Packaged in gift box.

Made in USA

Soft Boxes Storage and Accessories

2009

BassamFellows believes that every component of contemporary living should be beautiful, even the items some may consider quotidian. This notion - elevating an everyday storage receptacle into a piece of functional art - inspired the BassamFellows accessories collection. By contrast to the Sharp Collection, the Soft Collection features gently turned edges, celebrating the tactile and warm nature of each piece, which is carved from a solid wood block. Items of sculpture in their own right, the series can be used individually or as part of the modular system. Consisting of a long box, a short box, each with lids, and an organizing tray, these elemental, strikingly simple storage containers add an accent of luxury to any interior.

## CB-104 Soft Box Long

Exterior W 10 5/8", 27 cm D 5 1/2", 14 cm H 2 1/8", 5.4 cm

Interior W 9 1/8", 23.1 cm D 4 3/4", 12 cm H 1 1/4", 3 cm

### CB-105 Soft Box Short

Exterior W 5 5/16", 13.7 cm D 5 1/2", 14 cm H 2 1/8", 5.4 cm

Interior W 3 7/8", 9.9 cm D 4 3/4", 12 cm H 1 1/4", 3 cm

# CB-106 Soft Tray

Exterior W 18 1/2", 47 cm D 6 3/8", 16.2 cm H 5/8", 1.2 cm Wood: Solid Walnut

Finish:

Hand rubbed penetrating polyurethane on Walnut.

Carved, solid wood. Packaged in gift box.

Made in USA