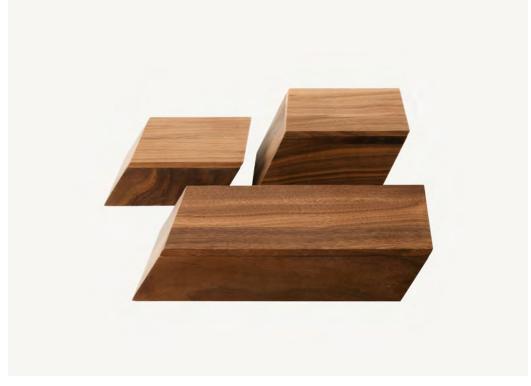

Sharp Boxes Storage and Accessories

2009

BassamFellows believes that every component of contemporary living should be beautiful, even the items some may consider quotidian. This notion - elevating an everyday storage receptacle into a piece of functional art - inspired the BassamFellows accessories collection. The Sharp Collection is defined by its strong, sculptural forms. Taking their inspiration from an axonometric view of a simple box, the pieces are carved and sliced from a solid wood block, offering a design juxtaposition between their precise architectural shapes and the warm character of the wood. At home in almost any room, the supremely functional Sharp Series consists of a long box, a short box, and a tall box, all with lids; Think of them as modular, functional art to enliven the desktop, living room or bath.

## CB-101 Sharp Box Long

Exterior W 11 1/4", 28.6 cm D 6", 15.2 cm H 2 1/8", 5.4 cm

Interior W 9", 22.9 cm D 4", 10.1 cm H 1 3/8", 3.5 cm

## CB-102 Sharp Box Short

Exterior W 6 1/4", 15.9 cm D 6", 15.2 cm H 2 1/8", 5.4 cm

Interior W 4", 10.1 cm D 4", 10.1 cm H 1 3/8", 3.5 cm

## CB-103 Sharp Box Tall

Exterior W 7 1/8", 18.1 cm D 6 1/2", 16.5 cm H 3 5/8", 9.2 cm

Interior W 3 1/2", 8.9 cm D 4 3/4", 12.1 cm H 2 7/8", 7.3 cm Wood: Solid Walnut

Finish:

Hand rubbed penetrating polyurethane on Walnut.