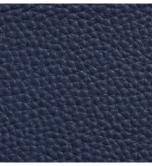

### Elegant

by BassamFellows

95947 Oxblood

48027 Olive

11038 Platinum Gray

91059 Anthracite

43024 Camel

93718 Dark Cognac

43807 British Tan

97026 Dark Navy

99001 Black

Elegant grain leather is aniline-dyed with a batique-effect that displays the natural character of the original Scandinavian cattle hide.

Additional colors available. Minimum and upcharge may apply.