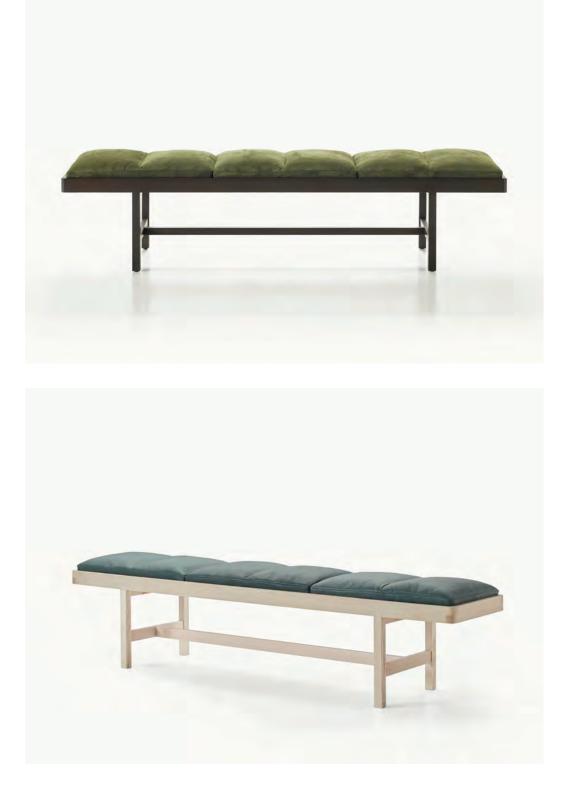

### Dining Bench by BassamFellows

*Contemporary* Italy

One of BassamFellows' most recognized and coveted items, the Daybed, includes a wider collection of bench options – height adjusted for different uses both for dining and lounging and without a reclining back support. The benches have the same solid wood frame construction with solid wood slats and 'achingly soft' leather cushions. Hand sewn from separate panels of leather, each cushion is padded with all-natural down filling for softness and edge-banded foam for sharpness.

CB-40 Dining Bench Petit CB-40L Dining Bench Long

111 Rhode Island Street, Suite 1 San Francisco, CA 94103 P. 415 241 9300E. info@coupdetatsf.com COUPDETATSF.COM

## COUP D'ETAT

| DESCRIPTION                         | DIMENSIONS                          | WEIGHT    | CODE                             |  |
|-------------------------------------|-------------------------------------|-----------|----------------------------------|--|
|                                     | W 64 1/2"<br>D 17 1/4"<br>H 17 3/4" | 140.8 lbs | CB-40-A<br>CB-40-O<br>CB-40-W    |  |
| CB-40<br>Dining Bench Petit         |                                     |           |                                  |  |
|                                     | W 79 1/2"<br>D 17 1/4"<br>H 17 3/4" | 151.8 lbs | CB-40L-A<br>CB-40L-O<br>CB-40L-W |  |
| C <b>B-40L</b><br>Dining Bench Long |                                     |           |                                  |  |