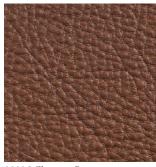

### Elegant

by BassamFellows

95947 Oxblood

48027 Olive

11038 Platinum Gray

91059 Anthracite

43024 Camel

93718 Dark Cognac

43807 British Tan

97026 Dark Navy

99001 Black

Elegant grain leather is aniline-dyed with a batique-effect that displays the natural character of the original Scandinavian cattle hide.

Additional colors available. Minimum and upcharge may apply.