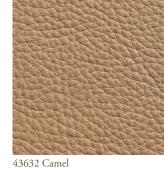

### Elegant

by BassamFellows

95947 Oxblood

48027 Olive

11038 Platinum Gray

91059 Anthracite

43024 Camel

93718 Dark Cognac

43807 British Tan

97026 Dark Navy

99001 Black

Elegant grain leather is aniline-dyed with a batique-effect that displays the natural character of the original Scandinavian cattle hide.

Additional colors available. Minimum and upcharge may apply.