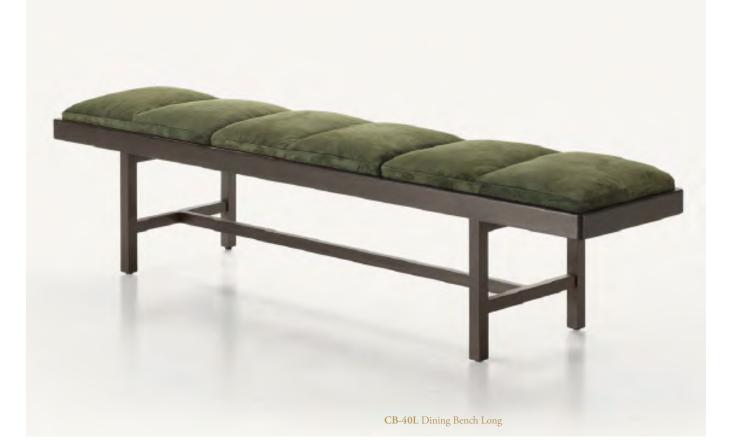

### Dining Bench by BassamFellows

*Contemporary* Italy

One of BassamFellows' most recognized and coveted items, the Daybed, includes a wider collection of bench options – height adjusted for different uses both for dining and lounging and without a reclining back support. The benches have the same solid wood frame construction with solid wood slats and 'achingly soft' leather cushions. Hand sewn from separate panels of leather, each cushion is padded with all-natural down filling for softness and edge-banded foam for sharpness.

CB-40 Dining Bench Petit CB-40L Dining Bench Long

111 Rhode Island Street, Suite 1 San Francisco, CA 94103 P. 415 241 9300E. info@coupdetatsf.com COUPDETATSF.COM

#### **DINING BENCH**

## COUP D'ETAT

| DESCRIPTION                         | DIMENSIONS                          | WEIGHT    | CODE                             |  |
|-------------------------------------|-------------------------------------|-----------|----------------------------------|--|
|                                     | W 64 1/2"<br>D 17 1/4"<br>H 17 3/4" | 140.8 lbs | CB-40-A<br>CB-40-O<br>CB-40-W    |  |
| CB-40<br>Dining Bench Petit         |                                     |           |                                  |  |
|                                     | W 79 1/2"<br>D 17 1/4"<br>H 17 3/4" | 151.8 lbs | CB-40L-A<br>CB-40L-O<br>CB-40L-W |  |
| C <b>B-40L</b><br>Dining Bench Long |                                     |           |                                  |  |