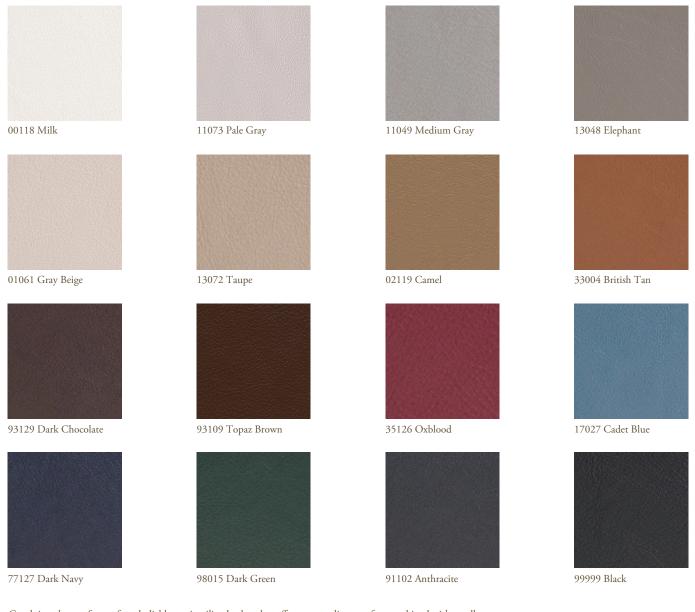

### Comfort by BassamFellows

02067 Beige

91089 Anthracite

12114 Gray Beige

93287 Chocolate

33286 Chestnut Brown

97054 Navy

99991 Black

Like the name suggests, Comfort is a soft aniline leather that showcases a varied grain and the distinct features of the natural hide.

Additional colors available. Minimum and upcharge may apply.

**Raw Material** Grain leather from Scandinavian cattle **Finish** Pure aniline leather Price Grade B