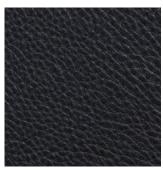

### Elegant

by BassamFellows

95947 Oxblood

48027 Olive

11038 Platinum Gray

91059 Anthracite

43024 Camel

93718 Dark Cognac

43807 British Tan

97026 Dark Navy

99001 Black

Elegant grain leather is aniline-dyed with a batique-effect that displays the natural character of the original Scandinavian cattle hide.

Additional colors available. Minimum and upcharge may apply.