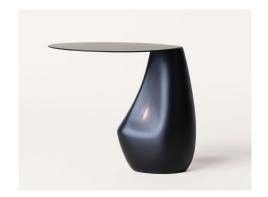

## Dionis Tables by konekt

Contemporary
United States

A signature piece from the Stone Collection, the expertly hand-sculpted Dionis Side Table evokes the subtle curves and contours of tumbled stones shaped by the ocean. This seamless table presents as sculpture yet functions as furniture.

## **COUP** D'ETAT

**Dionis Tables** by konekt

Contemporary United States

Finishes: Blackened Steel, Blackened Steel With Brass Detail, Hand-patina Bronze

Free form and hand-sculpted, each piece is slightly unique\*