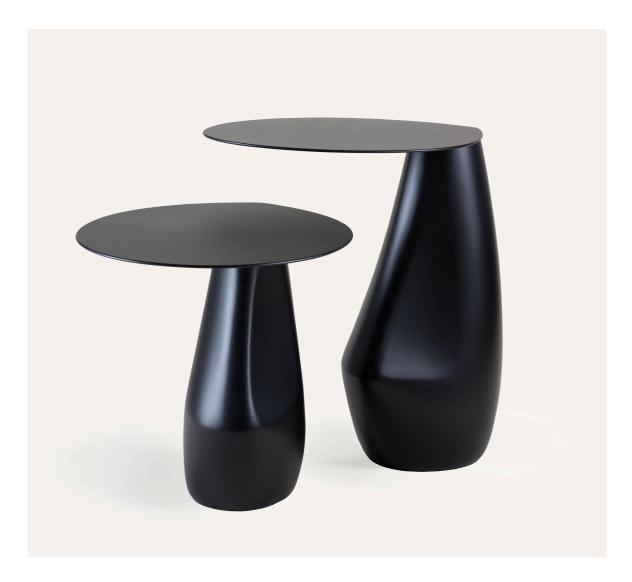

## Dionis Tables by konekt

Contemporary
United States

A signature piece from the Stone Collection, the expertly hand-sculpted Dionis Side Table evokes the subtle curves and contours of tumbled stones shaped by the ocean. This seamless table presents as sculpture yet functions as furniture.

Dimensions:

Side Table: 21"W x 16.5"D x 19.5"H Drinks Table: 21"W x 16.5"D x 24"H Custom dimensions available

Materials: Bronze or Steel

## **COUP** D'ETAT

**Dionis Tables** by konekt

Contemporary United States

Finishes: Blackened Steel, Blackened Steel With Brass Detail, Hand-patina Bronze

Free form and hand-sculpted, each piece is slightly unique\*