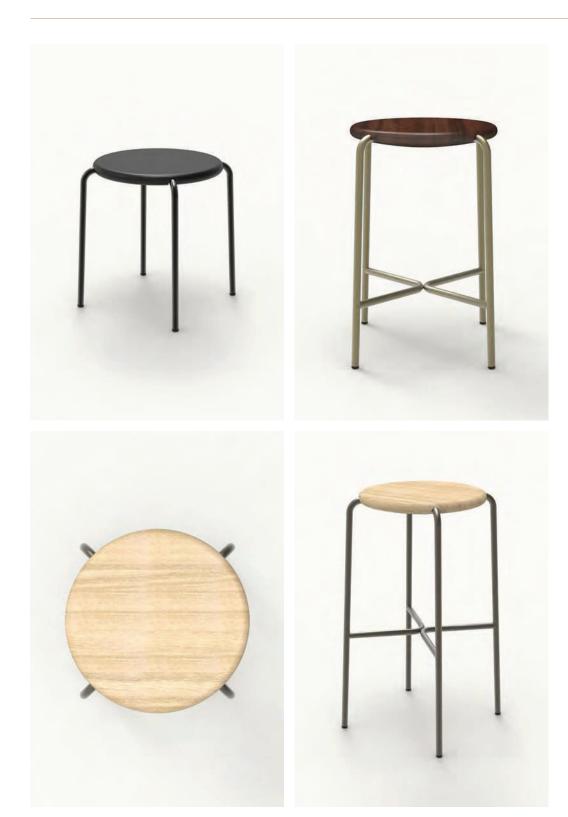

## Dish Stools by BassamFellows

Contemporary Italy

The BassamFellows Dish Stools are companion pieces to the Pipe Chair collection. The stools have the striking silhouette and strength of an A-frame stance. The tubular stainless- steel structure holds a solid wood seat that is carved in two directions. From the top, the seat is a perfect circle dished for ergonomic comfort while underneath, it is carved to integrate with the frame, melding two materials together – structure and wood. Originally the design brief required the stools to be appropriate for both indoor and outdoor use. Outdoor versions are available in appropriate woods such as Teak or Iroko. The dining height stool/table is stackable.

CB-215 Dish Stool/Side Table CB-216 Dish Counter Stool CB-217 Dish Bar Stool

## **DISH STOOLS**

| DESCRIPTION           | DIMENSIONS                                 | WEIGHT              | CODE                                              |  |
|-----------------------|--------------------------------------------|---------------------|---------------------------------------------------|--|
|                       |                                            |                     |                                                   |  |
|                       | W 15 3/4"                                  | 15.4 lbs            | CB-215-O-SS                                       |  |
|                       | D 15 3/4"                                  | -,,                 | CB-215-O-SS-NANO                                  |  |
|                       | H 18 1/8"                                  |                     | CB-215-W-SS                                       |  |
| 22.00                 |                                            |                     | CB-215-W-SS-NANO                                  |  |
| CB-215                |                                            |                     |                                                   |  |
| Dish Stool/Side Table |                                            |                     |                                                   |  |
|                       |                                            |                     |                                                   |  |
|                       | W 15 3/4"                                  | 17.6 lbs            | CB-216-O-SS                                       |  |
|                       | D 15 3/4"                                  | 17.0 IDS            | CB-216-O-SS-NANO                                  |  |
|                       | H 24 7/8"                                  |                     | CB-216-W-SS                                       |  |
|                       | 1121//0                                    |                     | CB-216-W-SS-NANO                                  |  |
| CB-216                |                                            |                     |                                                   |  |
| Dish Counter Stool    |                                            |                     |                                                   |  |
|                       |                                            |                     |                                                   |  |
|                       | W/ 15 2 / / "                              | 22 11               | CD 217 O CC                                       |  |
| ~ ~                   | W 15 3/4"<br>D 15 3/4"                     | 22 lbs              | CB-217-O-SS<br>CB-217-O-SS-NANO                   |  |
|                       | H 30 7/8"                                  |                     | CB-217-U-SS-NANO<br>CB-217-W-SS                   |  |
|                       | 11 50 7/6                                  |                     | CB-217-W-SS-NANO                                  |  |
| CB-217                |                                            |                     | CD-217 - W-00-141140                              |  |
| Dish Bar Stool        |                                            |                     |                                                   |  |
| WOOD TYPES:           | WOOD FINISHE                               | S:                  | UPHOLSTERY:                                       |  |
| olid Oak (O)          | Ebonized black lacquer on Oak (EB). Raw    |                     | Tubular stainless steel (SS) or tubular stainless |  |
| Solid Walnut (W)      | _                                          | k (RE). Hand rubbed | steel with smoke powder coat finish (SP)          |  |
|                       | natural oil on Oak or Walnut (NA), or hand |                     | included in base price, or satin nickel (SN),     |  |
|                       | rubbed black oil on V                      | Walnut (BO).        | satin brass (SB), bronze (BZ), gunmetal (GM),     |  |
|                       |                                            |                     | or custom metal (CM) nanoceramic coated           |  |
|                       |                                            |                     | tubular stainless steel.                          |  |