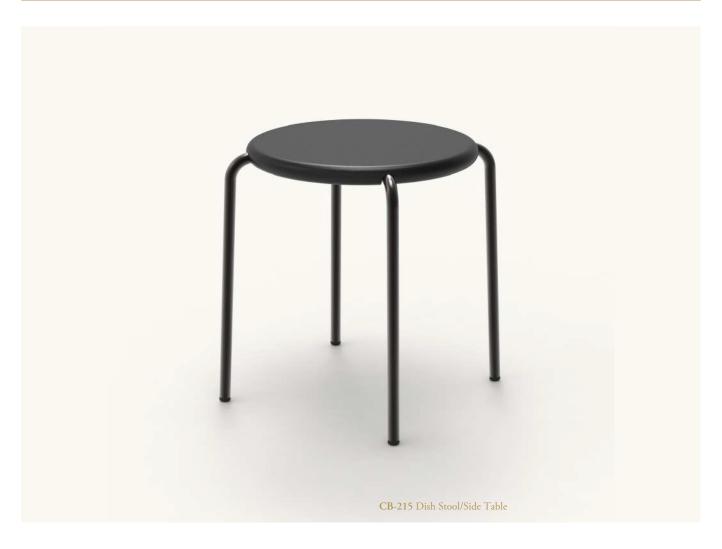

## Dish Stools by BassamFellows

Contemporary Italy

The BassamFellows Dish Stools are companion pieces to the Pipe Chair collection. The stools have the striking silhouette and strength of an A-frame stance. The tubular stainless- steel structure holds a solid wood seat that is carved in two directions. From the top, the seat is a perfect circle dished for ergonomic comfort while underneath, it is carved to integrate with the frame, melding two materials together – structure and wood. Originally the design brief required the stools to be appropriate for both indoor and outdoor use. Outdoor versions are available in appropriate woods such as Teak or Iroko. The dining height stool/table is stackable.

CB-215 Dish Stool/Side Table CB-216 Dish Counter Stool CB-217 Dish Bar Stool

## **DISH STOOLS**

| DESCRIPTION           | DIMENSIONS                                 | WEIGHT              | CODE                                              |  |
|-----------------------|--------------------------------------------|---------------------|---------------------------------------------------|--|
|                       |                                            |                     |                                                   |  |
|                       | W 15 3/4"                                  | 15.4 lbs            | CB-215-O-SS                                       |  |
|                       | D 15 3/4"                                  | -,,                 | CB-215-O-SS-NANO                                  |  |
|                       | H 18 1/8"                                  |                     | CB-215-W-SS                                       |  |
| 22.00                 |                                            |                     | CB-215-W-SS-NANO                                  |  |
| CB-215                |                                            |                     |                                                   |  |
| Dish Stool/Side Table |                                            |                     |                                                   |  |
|                       |                                            |                     |                                                   |  |
|                       | W 15 3/4"                                  | 17.6 lbs            | CB-216-O-SS                                       |  |
|                       | D 15 3/4"                                  | 17.0 IDS            | CB-216-O-SS-NANO                                  |  |
|                       | H 24 7/8"                                  |                     | CB-216-W-SS                                       |  |
|                       | 1121//0                                    |                     | CB-216-W-SS-NANO                                  |  |
| CB-216                |                                            |                     |                                                   |  |
| Dish Counter Stool    |                                            |                     |                                                   |  |
|                       |                                            |                     |                                                   |  |
|                       | W/ 15 2 / / "                              | 22 11               | CD 217 O CC                                       |  |
| ~ ~                   | W 15 3/4"<br>D 15 3/4"                     | 22 lbs              | CB-217-O-SS<br>CB-217-O-SS-NANO                   |  |
|                       | H 30 7/8"                                  |                     | CB-217-U-SS-NANO<br>CB-217-W-SS                   |  |
|                       | 11 50 7/6                                  |                     | CB-217-W-SS-NANO                                  |  |
| CB-217                |                                            |                     | CD-217 - W-00-141140                              |  |
| Dish Bar Stool        |                                            |                     |                                                   |  |
| WOOD TYPES:           | WOOD FINISHE                               | S:                  | UPHOLSTERY:                                       |  |
| olid Oak (O)          | Ebonized black lacquer on Oak (EB). Raw    |                     | Tubular stainless steel (SS) or tubular stainless |  |
| Solid Walnut (W)      | _                                          | k (RE). Hand rubbed | steel with smoke powder coat finish (SP)          |  |
|                       | natural oil on Oak or Walnut (NA), or hand |                     | included in base price, or satin nickel (SN),     |  |
|                       | rubbed black oil on V                      | Walnut (BO).        | satin brass (SB), bronze (BZ), gunmetal (GM),     |  |
|                       |                                            |                     | or custom metal (CM) nanoceramic coated           |  |
|                       |                                            |                     | tubular stainless steel.                          |  |