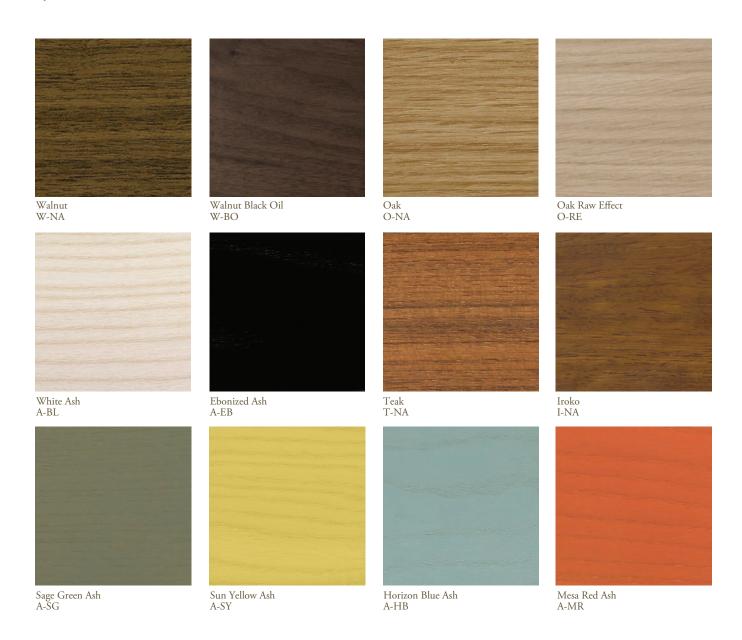

## Wood by BassamFellows

## **DISH STOOLS**

| DESCRIPTION           | DIMENSIONS                                 | WEIGHT              | CODE                                              |  |
|-----------------------|--------------------------------------------|---------------------|---------------------------------------------------|--|
|                       |                                            |                     |                                                   |  |
|                       | W 15 3/4"                                  | 15.4 lbs            | CB-215-O-SS                                       |  |
|                       | D 15 3/4"                                  | -,,                 | CB-215-O-SS-NANO                                  |  |
|                       | H 18 1/8"                                  |                     | CB-215-W-SS                                       |  |
| 22.00                 |                                            |                     | CB-215-W-SS-NANO                                  |  |
| CB-215                |                                            |                     |                                                   |  |
| Dish Stool/Side Table |                                            |                     |                                                   |  |
|                       |                                            |                     |                                                   |  |
|                       | W 15 3/4"                                  | 17.6 lbs            | CB-216-O-SS                                       |  |
|                       | D 15 3/4"                                  | 17.0 IDS            | CB-216-O-SS-NANO                                  |  |
|                       | H 24 7/8"                                  |                     | CB-216-W-SS                                       |  |
|                       | 1121//0                                    |                     | CB-216-W-SS-NANO                                  |  |
| CB-216                |                                            |                     |                                                   |  |
| Dish Counter Stool    |                                            |                     |                                                   |  |
|                       |                                            |                     |                                                   |  |
|                       | W/ 15 2 / / "                              | 22 11               | CD 217 O CC                                       |  |
| ~ ~                   | W 15 3/4"<br>D 15 3/4"                     | 22 lbs              | CB-217-O-SS<br>CB-217-O-SS-NANO                   |  |
|                       | H 30 7/8"                                  |                     | CB-217-U-SS-NANO<br>CB-217-W-SS                   |  |
|                       | 11 50 7/6                                  |                     | CB-217-W-SS-NANO                                  |  |
| CB-217                |                                            |                     | CD-217 - W-00-141140                              |  |
| Dish Bar Stool        |                                            |                     |                                                   |  |
| WOOD TYPES:           | WOOD FINISHE                               | S:                  | UPHOLSTERY:                                       |  |
| olid Oak (O)          | Ebonized black lacquer on Oak (EB). Raw    |                     | Tubular stainless steel (SS) or tubular stainless |  |
| Solid Walnut (W)      | _                                          | k (RE). Hand rubbed | steel with smoke powder coat finish (SP)          |  |
|                       | natural oil on Oak or Walnut (NA), or hand |                     | included in base price, or satin nickel (SN),     |  |
|                       | rubbed black oil on V                      | Walnut (BO).        | satin brass (SB), bronze (BZ), gunmetal (GM),     |  |
|                       |                                            |                     | or custom metal (CM) nanoceramic coated           |  |
|                       |                                            |                     | tubular stainless steel.                          |  |