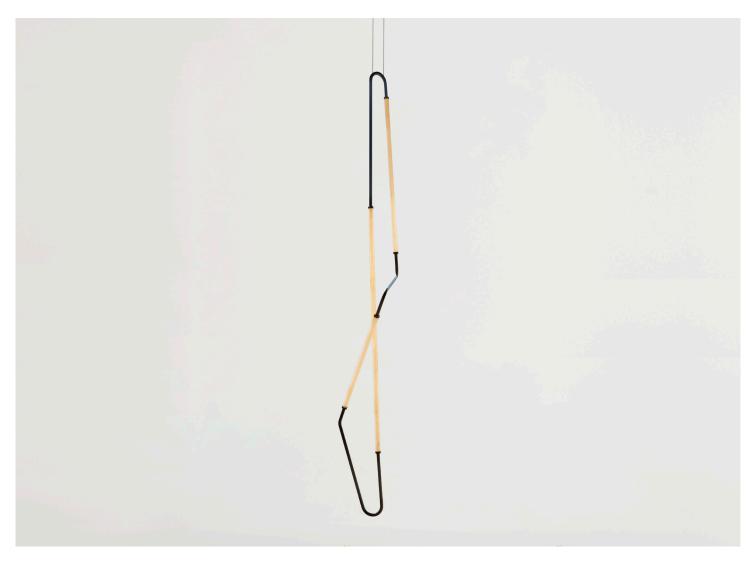

# EQUINOX No.3 by Rose Gold Society

*Contemporary* United States

The Equinox Chandelier is a nod to kinetic 20<sup>th</sup>-century modern lighting with a hand-formed metal frame, reeded or smooth glass tubing, and hand-poured resin LED diffusers. A refined study of lines and sinuous curves, the Equinox is available in a wide variety of sizes and finishes. Installation by the artist's studio or by an expert installer with remote support is recommended.

# Dimensions:

17" W x 15" D x 108" H (approx.)

# Materials:

Abstract ceiling light made of hand-formed brass tubing, reeded glass tubing, & resin LED diffusers.

Item Number: LC-RGS-EQUINOX-3

111 Rhode Island Street, Suite 1 San Francisco, CA 94103 P. 415 241 9300
100 N Robertson Blvd, Los Angeles, CA 90048 P. 323 825 5880
E. info@coupdetatsf COUPDETATSF.COM