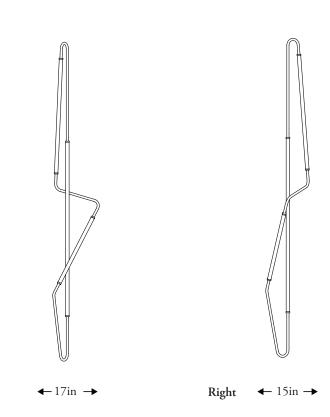

# Dimensions:

17" W x 15" D x 108" H (approx.)

#### **Overall Drop:**

110-252" Adjustable Tension Cables Flush Mount Canopy: 14" Dia. x 1/8" H Retrofit Canopy: 14" Dia. x 2 1/4" H Overall: 8 3/4" W x 14 1/2" D x 105 1/4" H (approx.)