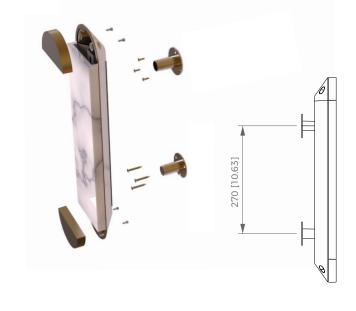

atts           | 13                                              |             |
| Weight lbs [Kg] | 11 [5]                                          |             |
| Standard        | 110 2777/<br>So-GoHz ELETIO CLASS 2<br>Location | DAMP        |
| Colors          | * 3000K 4000K                                   |             |
| Dimming         | Triac* Dim 0.10V Dali                           |             |
| Driver Position | INSIDE INSIDE REMOTE                            |             |
|                 | * Workshop setting                              |             |
|                 | -                                               |             |

#### **Bronze Finishes**





CUSTOM FINISHING ON DEMAND

#### Alabasters



## SCONCE GHOST 515

Design Felix Millory



Fixing



### **COUP** DETAT

III RHODE ISLAND STREET, SUITE I SAN FRANCISCO, CA 94103 415-241-9300

100 N ROBERTSON BLVD, LOS ANGELES, CA 90048 323-825-5880

WWW.COUPDETATSF.COM INFO@COUPDETATSF.COM





Handmade in France in our foundry

|                 |                                                                     | Specificity |
|-----------------|---------------------------------------------------------------------|-------------|
| Power supply    | 110-120V / 50-60hz / 24V                                            |             |
| Sources Led     | strip LED 24V                                                       |             |
| Lumens          | 700 lm (nominal)                                                    |             |
| Watts           | 13