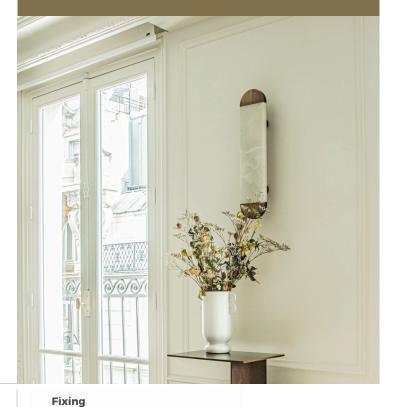

|  |
| Watts <b>10</b>                                                 |  |
| Weight lbs [Kg] 8 [3,5]                                         |  |
| Standard II0 277Y<br>19-49Hz EUBTEB CLASS DRY<br>Lestion Letter |  |
| Colors 2700K 3000K 4000K                                        |  |
| Dimming Triac*<br>Phase<br>Dim                                  |  |
| Driver Position INSIDE INSIDE REMOTE                            |  |
| * Workshop setting                                              |  |

#### **Bronze Finishes**





NICKEL





#### Alabasters



**COUP** DETAT

III RHODE ISLAND STREET, SUITE I SAN FRANCISCO, CA 94103 415-241-9300

100 N ROBERTSON BLVD, LOS ANGELES, CA 90048 323-825-5880

WWW.COUPDETATSF.COM INFO@COUPDETATSF.COM

### SCONCE GHOST 430

Design Felix Millory







Handmade in France in our foundry

|                 |                                                 | Specificity |
|-----------------|-------------------------------------------------|-------------|
| Power supply    | 110-120V / 50-60hz / 24V                        |             |
| Sources Led     | strip LED 24V                                   |             |
| Lumens          | 630 lm (nominal)                                |             |
| Watts           | 13                                              |             |
| Weight lbs [Kg] | 11 [5]                                          |             |
| Standard        | 110 2777/<br>So-GoHz ELETIO CLASS 2<br>Location | DAMP        |
| Colors          | * 3000K 4000K                                   |             |
| D