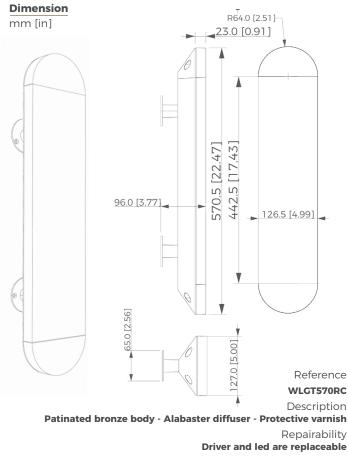

### Dimension

mm [in]

# 427.5 [16.84] 332.0 [13.07] 76.5 [3.01] 95.5 [3.75] V 49.0 [1.92] Ŵ 96.0 [3.78]

Reference WLGT430RC Description Patinated bronze body - Alabaster diffuser - Protective varnish Repairability Driver and led are replaceable