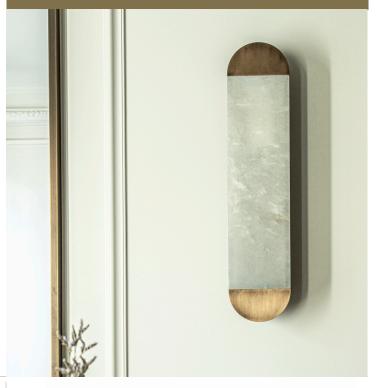

|
| Watts           | 13                                              |             |
| Weight lbs [Kg] | 11 [5]                                          |             |
| Standard        | 110 2777/<br>So-GoHz ELETIO CLASS 2<br>Location | DAMP        |
| Colors          | * 3000K 4000K                                   |             |
| Dimming         | Triac* Dim 0.10V Dali                           |             |
| Driver Position | INSIDE INSIDE REMOTE                            |             |
|                 | * Workshop setting                              |             |
|                 | -                                               |             |

#### **Bronze Finishes**





CUSTOM FINISHING ON DEMAND

#### Alabasters



## SCONCE GHOST 515

Design Felix Millory



Fixing



### **COUP** DETAT

III RHODE ISLAND STREET, SUITE I SAN FRANCISCO, CA 94103 415-241-9300

100 N ROBERTSON BLVD, LOS ANGELES, CA 90048 323-825-5880

WWW.COUPDETATSF.COM INFO@COUPDETATSF.COM





Handmade in France in our foundry

|                 |                                                                     | Specificity |
|-----------------|---------------------------------------------------------------------|-------------|
| Power supply    | 110-120V / 50-60hz / 24V                                            |             |
| Sources Led     | strip LED 24V                                                       |             |
| Lumens          | 700 lm (nominal)                                                    |             |
| Watts           | 13