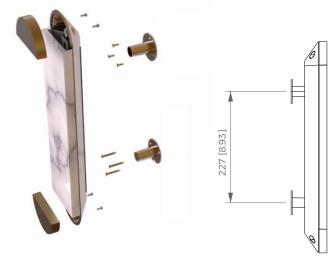

## SCONCE GHOST 515

Design Felix Millory

Fixing

## SCONCE GHOST 570

Design Felix Millory

Fixing