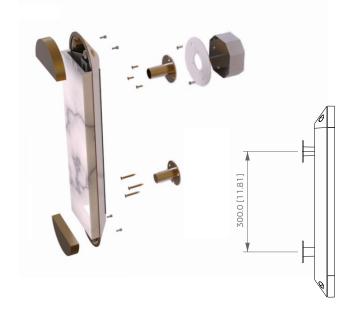

### Dimension

mm [in]

# 427.5 [16.84] 332.0 [13.07] 76.5 [3.01] 95.5 [3.75] V 49.0 [1.92] Ŵ 96.0 [3.78]

Reference WLGT430RC Description Patinated bronze body - Alabaster diffuser - Protective varnish Repairability Driver and led are replaceable