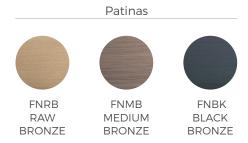

|             |
| Lumens          | 630 lm (nominal)                                |             |
| Watts           | 13                                              |             |
| Weight lbs [Kg] | 11 [5]                                          |             |
| Standard        | 110 2777/<br>So-GoHz ELETIO CLASS 2<br>Location | DAMP        |
| Colors          | * 3000K 4000K                                   |             |
| Dimming         | Triac* Dim 0.10V Dali                           |             |
| Driver Position | INSIDE INSIDE REMOTE                            |             |
|                 | * Workshop setting                              |             |
|                 | -                                               |             |

#### **Bronze Finishes**





CUSTOM FINISHING ON DEMAND

#### Alabasters



## SCONCE GHOST 515

Design Felix Millory



Fixing



### **COUP** DETAT

III RHODE ISLAND STREET, SUITE I SAN FRANCISCO, CA 94103 415-241-9300

100 N ROBERTSON BLVD, LOS ANGELES, CA 90048 323-825-5880

WWW.COUPDETATSF.COM INFO@COUPDETATSF.COM





Handmade in France in our foundry

|                 |                                                                     | Specificity |
|-----------------|---------------------------------------------------------------------|-------------|
| Power supply    | 110-120V / 50-60hz / 24V                                            |             |
| Sources Led     | strip LED 24V                                                       |             |
| Lumens          | 700 lm (nominal)