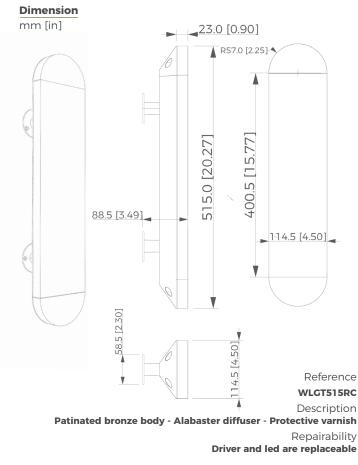

|  |
| Watts <b>10</b>                                                 |  |
| Weight lbs [Kg] 8 [3,5]                                         |  |
| Standard II0 277Y<br>19-49Hz EUBTEB CLASS DRY<br>Lestion Letter |  |
| Colors 2700K 3000K 4000K                                        |  |
| Dimming Triac*<br>Phase<br>Dim                                  |  |
| Driver Position INSIDE INSIDE REMOTE                            |  |
| * Workshop setting                                              |  |

#### **Bronze Finishes**





NICKEL





#### Alabasters



**COUP** DETAT

III RHODE ISLAND STREET, SUITE I SAN FRANCISCO, CA 94103 415-241-9300

100 N ROBERTSON BLVD, LOS ANGELES, CA 90048 323-825-5880

WWW.COUPDETATSF.COM INFO@COUPDETATSF.COM

### SCONCE GHOST 430

Design Felix Millory







Handmade in France in our foundry

|                 |                                                 | Specificity |
|-----------------|-------------------------------------------------|-------------|
| Power supply    | 110-120V / 50-60hz / 24V                        |             |
| Sources Led     | strip LED 24V                                   |             |
| Lumens          | 630 lm (nominal)                                |             |
| Watts           | 13                                              |             |
| Weight lbs [Kg] | 11 [5]                                          |             |
| Standard        | 110 2777/<br>So-GoHz ELETIO CLASS 2<br>Location | DAMP        |
| Colors          | * 3000K 4000K                                   |             |
| Dimmi