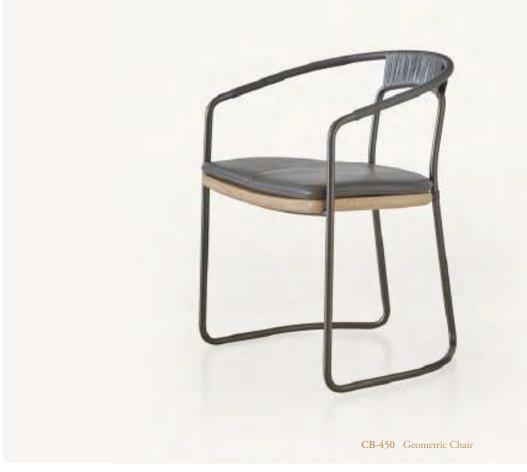

### Geometric Chair by BassamFellows

*Contemporary* Italy

The Geometric Collection from BassamFellows celebrates the sublimity of pure geometry championed by the Wiener Werkstätte and the Bauhaus. The Geometric Chair elegantly combines a variety of materials in a single design. It features an ergonomically shaped seat carved from solid wood and a lightweight pellicle skin of Vienna caning. The nanoceramic coated tubular steel is wrapped with natural grain leather for high touch comfort and to conceal all welds, joinery, and seams, forming a signature element that runs through the Geometric Collection. Leather wrapping also provides extra comfort and support by connecting the two structural elements of the chair's tubular steel back. The chair's seat cushion features knife edge construction and inverted seams.

#### CB-450 Geometric Chair

111 Rhode Island Street, Suite 1 San Francisco, CA 94103 P. 415 241 9300 E. info@coupdetatsf.com **COUPDETATSF.COM** 

### **GEOMETRIC CHAIR**