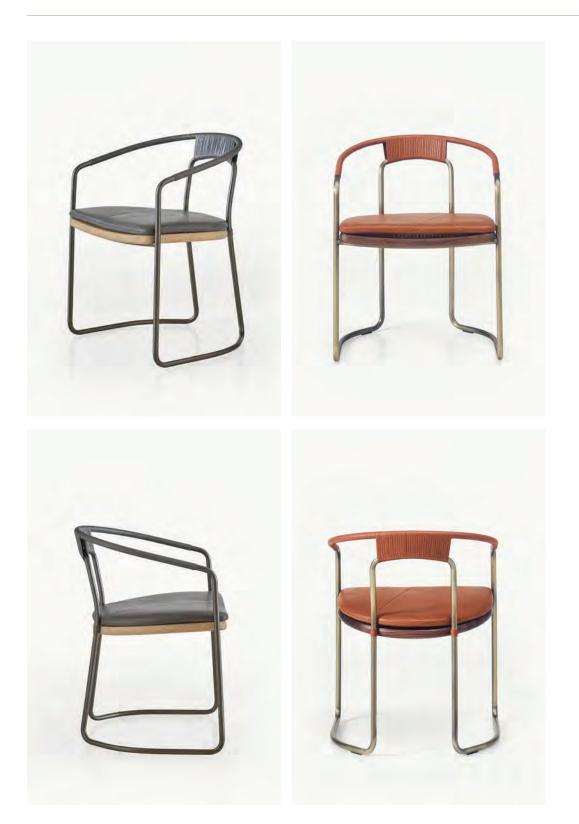

### Geometric Chair by BassamFellows

*Contemporary* Italy

The Geometric Collection from BassamFellows celebrates the sublimity of pure geometry championed by the Wiener Werkstätte and the Bauhaus. The Geometric Chair elegantly combines a variety of materials in a single design. It features an ergonomically shaped seat carved from solid wood and a lightweight pellicle skin of Vienna caning. The nanoceramic coated tubular steel is wrapped with natural grain leather for high touch comfort and to conceal all welds, joinery, and seams, forming a signature element that runs through the Geometric Collection. Leather wrapping also provides extra comfort and support by connecting the two structural elements of the chair's tubular steel back. The chair's seat cushion features knife edge construction and inverted seams.

### **GEOMETRIC CHAIR**

### **COUP** D'ETAT

| DESCRIPTION               | DIMENSIONS                                                      | WEIGHT          | CODE                                            |  |
|---------------------------|-----------------------------------------------------------------|-----------------|-------------------------------------------------|--|
|                           | W 23 3/4"<br>D 21 3/8"<br>H 30 1/2"<br>SH 18 1/2"<br>AH 26 3/8" | 27.3 lbs        | CB-450-A-NANO<br>CB-450-O-NANO<br>CB-450-W-NANO |  |
| CB-450<br>Geometric Chair |                                                                 |                 |                                                 |  |
| WOOD TYPES: WOOD FINISHES | S:                                                              | METAL FINISHES: | SEAT: LEATHER:                                  |  |