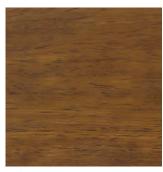

### Wood by BassamFellows

Walnut W-NA

White Ash A-BL

Sage Green Ash A-SG

Walnut Black Oil W-BO

Ebonized Ash A-EB

Sun Yellow Ash A-SY

Oak O-NA