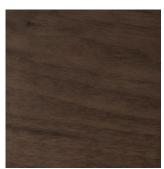

### Wood by BassamFellows

Walnut W-NA

White Ash A-BL

Sage Green Ash A-SG

Walnut Black Oil W-BO

Ebonized Ash A-EB

Sun Yellow Ash A-SY

Oak O-NA