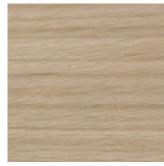

### Wood by BassamFellows

Walnut W-NA

White Ash A-BL

Sage Green Ash A-SG

Walnut Black Oil W-BO

Ebonized Ash A-EB

Sun Yellow Ash A-SY

Oak O-NA