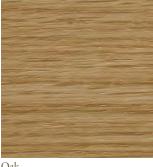

### Wood by BassamFellows

Walnut W-NA

White Ash A-BL

Sage Green Ash A-SG

Walnut Black Oil W-BO

Ebonized Ash A-EB

Sun Yellow Ash A-SY

Oak O-NA