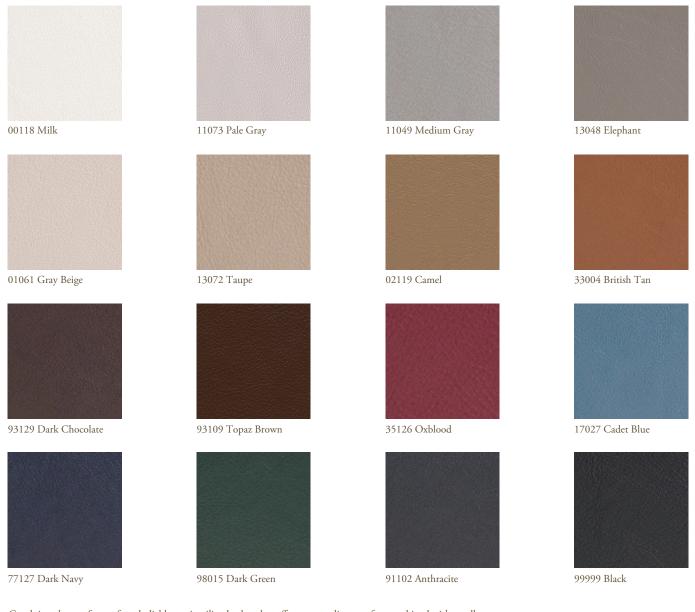

### Coach by BassamFellows

Coach is a chrome free, soft and pliable semi-aniline leather that offers outstanding comfort combined with excellent durability and is suitable for public environments.

Additional colors available. Minimum and upcharge may apply.

**Raw Material** Grain leather from Scandinavian cattle **Finish** Semi-Aniline leather Price Grade A