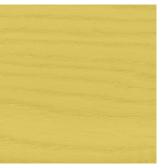

### Wood by BassamFellows

Walnut W-NA

White Ash A-BL

Sage Green Ash A-SG

Walnut Black Oil W-BO

Ebonized Ash A-EB

Sun Yellow Ash A-SY

Oak O-NA