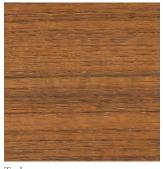

### Wood by BassamFellows

Walnut W-NA

White Ash A-BL

Sage Green Ash A-SG

Walnut Black Oil W-BO

Ebonized Ash A-EB

Sun Yellow Ash A-SY

Oak O-NA