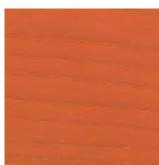

### Wood by BassamFellows

Walnut W-NA

White Ash A-BL

Sage Green Ash A-SG

Walnut Black Oil W-BO

Ebonized Ash A-EB

Sun Yellow Ash A-SY

Oak O-NA

Horizon Blue Ash A-HB

Oak Raw Effect O-RE

Iroko I-NA

Mesa Red Ash A-MR